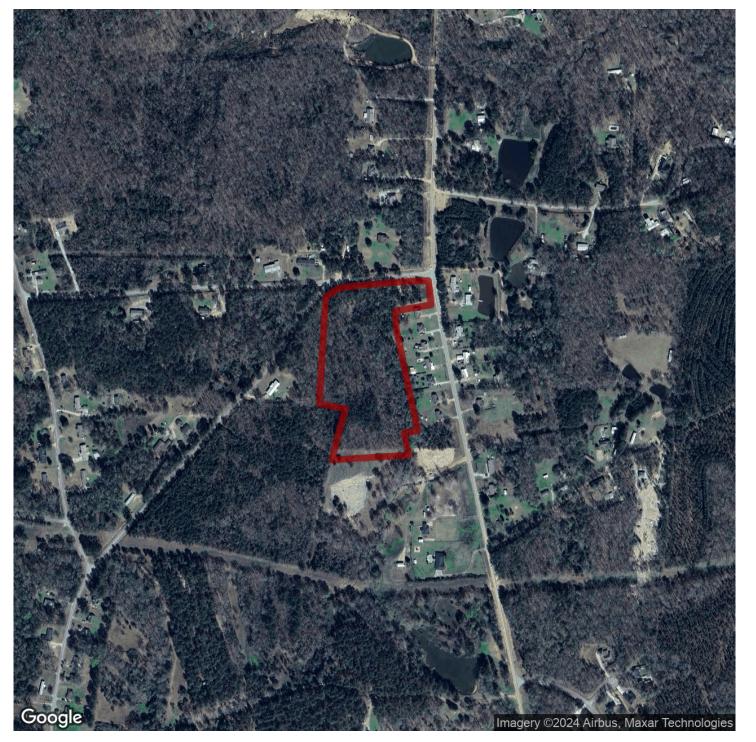

# 10.43+/- acres in Lee County, Alabama

Here's your opportunity to own an affordable and buildable 10+/- acre tract in Lee County!

The property is situated off Lee Road 142 and Lee Road 175, conveniently accessible from Hwy 280. The central portion of the tract has recently been cleared, with timber still standing around the eastern and western boundaries, as well as the southern part of the tract. Large white oaks are also scattered throughout the open area. Water and power are available at the road, and the property has already been approved for a conventional septic system. The gentle topography provides excellent homesite options. This property is just waiting for its new owner to install a driveway and clear a home pad!