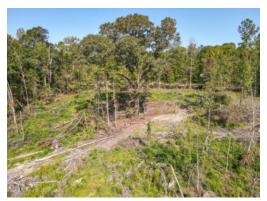

# 10.43+/- acres in Lee County, Alabama

Here's your opportunity to own an affordable and buildable 10+/- acre tract in Lee County!

The property is situated off Lee Road 142 and Lee Road 175, conveniently accessible from Hwy 280. The central portion of the tract has recently been cleared, with timber still standing around the eastern and western boundaries, as well as the southern part of the tract. Large white oaks are also scattered throughout the open area. Water and power are available at the road, and the property has already been approved for a conventional septic system. The gentle topography provides excellent homesite options. This property is just waiting for its new owner to install a driveway and clear a home pad!