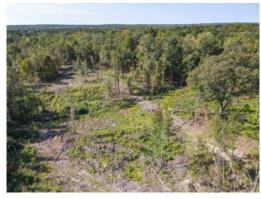

# 10.43+/- acres in Lee County, Alabama

Here's your opportunity to own an affordable and buildable 10+/- acre tract in Lee County!

The property is situated off Lee Road 142 and Lee Road 175, conveniently accessible from Hwy 280. The central portion of the tract has recently been cleared, with timber still standing around the eastern and western boundaries, as well as the southern part of the tract. Large white oaks are also scattered throughout the open area. Water and power are available at the road, and the property has already been approved for a conventional septic system. The gentle topography provides excellent homesite options. This property is just waiting for its new owner to install a driveway and clear a home pad!