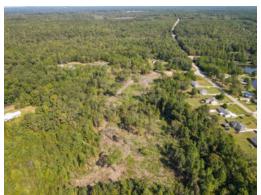

# 10.43+/- acres in Lee County, Alabama

Here's your opportunity to own an affordable and buildable 10+/- acre tract in Lee County!

The property is situated off Lee Road 142 and Lee Road 175, conveniently accessible from Hwy 280. The central portion of the tract has recently been cleared, with timber still standing around the eastern and western boundaries, as well as the southern part of the tract. Large white oaks are also scattered throughout the open area. Water and power are available at the road, and the property has already been approved for a conventional septic system. The gentle topography provides excellent homesite options. This property is just waiting for its new owner to install a driveway and clear a home pad!