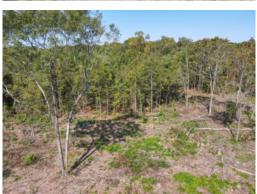

# 10.43+/- acres in Lee County, Alabama

Here's your opportunity to own an affordable and buildable 10+/- acre tract in Lee County!

The property is situated off Lee Road 142 and Lee Road 175, conveniently accessible from Hwy 280. The central portion of the tract has recently been cleared, with timber still standing around the eastern and western boundaries, as well as the southern part of the tract. Large white oaks are also scattered throughout the open area. Water and power are available at the road, and the property has already been approved for a conventional septic system. The gentle topography provides excellent homesite options. This property is just waiting for its new owner to install a driveway and clear a home pad!