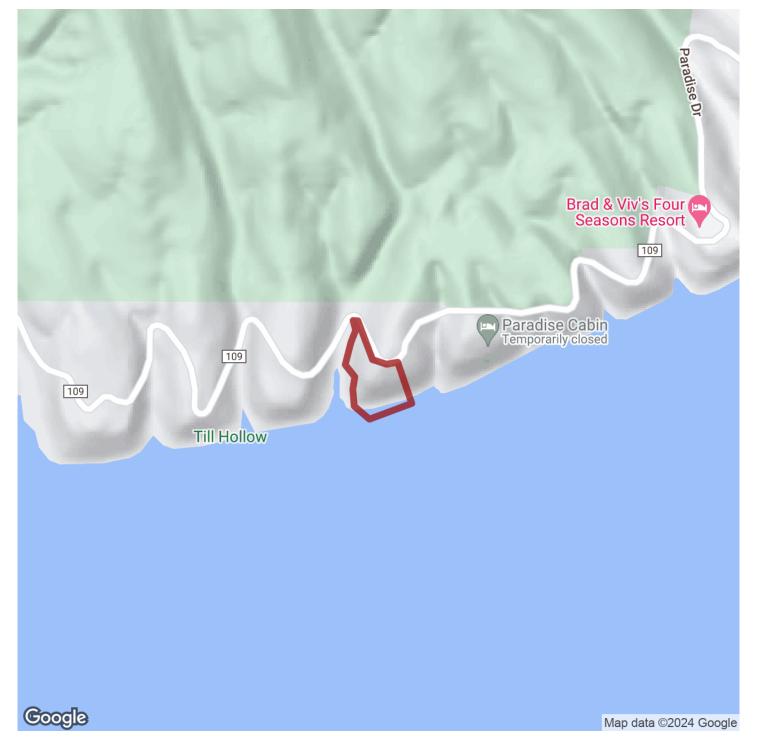

### 2.44+/- acres in Lauderdale County, Alabama

Offered up for sale is a nice cabin on the Tennessee River that boast roughly 2.5 acres (more available) and roughly 500 ft of shoreline. The cabin is complete with 3 bedrooms and 2 baths and has a wrap around porch with exceptional views of the river. There has been an incredible amount of stone work done including large retaining walls making for easy yard maintenance and a nice set of stairs leading down to the covered dock equipped with 2 boat lifts. Located in Lauderdale County just outside of Waterloo, the area is known for Bass fishing and hunting. The panoramic view of the river from the wrap around porch is one that you must see to believe! Call Southeastern Land Group today to schedule a showing!