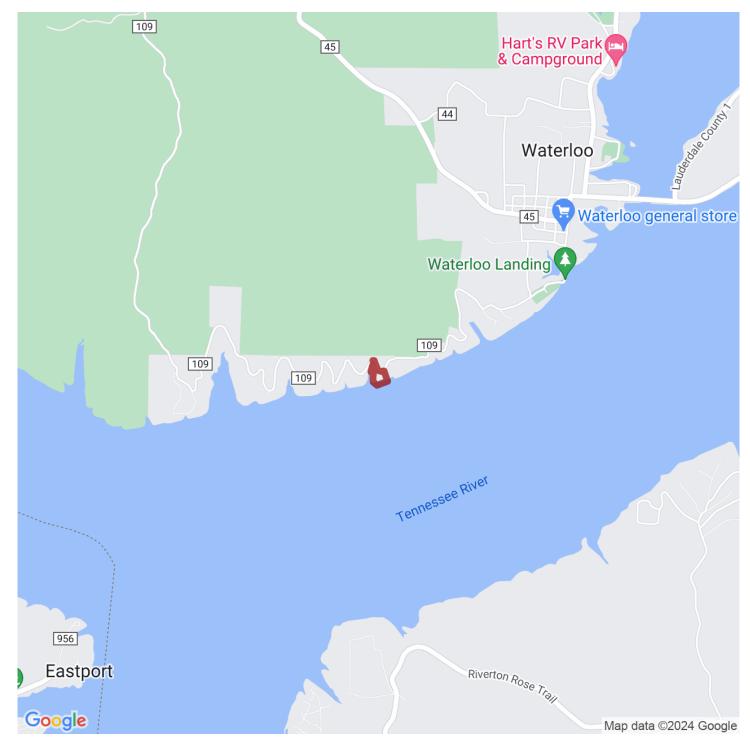

### 2.44+/- acres in Lauderdale County, Alabama

Offered up for sale is a nice cabin on the Tennessee River that boast roughly 2.5 acres (more available) and roughly 500 ft of shoreline. The cabin is complete with 3 bedrooms and 2 baths and has a wrap around porch with exceptional views of the river. There has been an incredible amount of stone work done including large retaining walls making for easy yard maintenance and a nice set of stairs leading down to the covered dock equipped with 2 boat lifts. Located in Lauderdale County just outside of Waterloo, the area is known for Bass fishing and hunting. The panoramic view of the river from the wrap around porch is one that you must see to believe! Call Southeastern Land Group today to schedule a showing!