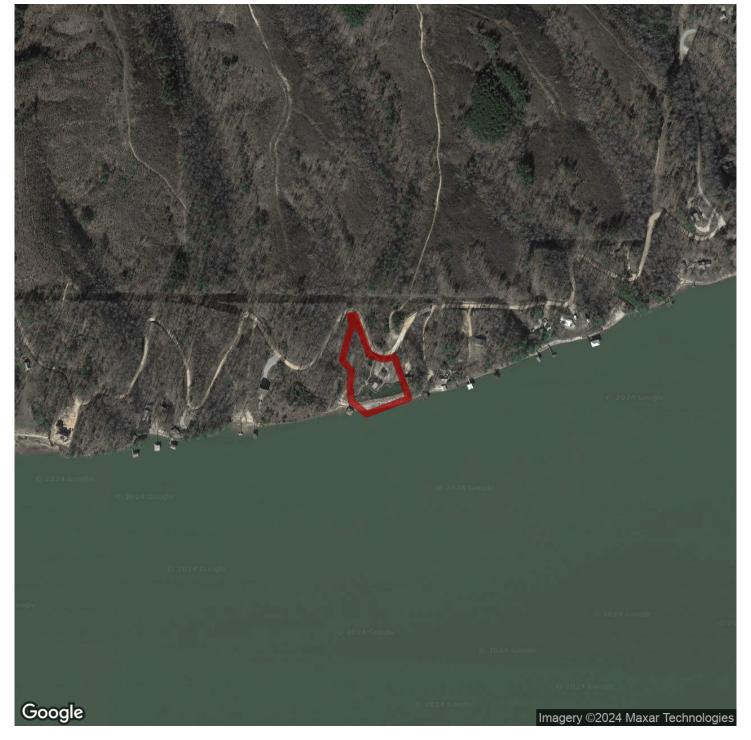

### 2.44+/- acres in Lauderdale County, Alabama

Offered up for sale is a nice cabin on the Tennessee River that boast roughly 2.5 acres (more available) and roughly 500 ft of shoreline. The cabin is complete with 3 bedrooms and 2 baths and has a wrap around porch with exceptional views of the river. There has been an incredible amount of stone work done including large retaining walls making for easy yard maintenance and a nice set of stairs leading down to the covered dock equipped with 2 boat lifts. Located in Lauderdale County just outside of Waterloo, the area is known for Bass fishing and hunting. The panoramic view of the river from the wrap around porch is one that you must see to believe! Call Southeastern Land Group today to schedule a showing!