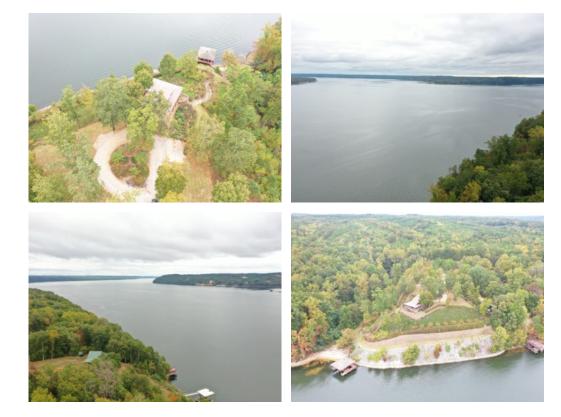

### 2.44+/- acres in Lauderdale County, Alabama

Offered up for sale is a nice cabin on the Tennessee River that boast roughly 2.5 acres (more available) and roughly 500 ft of shoreline. The cabin is complete with 3 bedrooms and 2 baths and has a wrap around porch with exceptional views of the river. There has been an incredible amount of stone work done including large retaining walls making for easy yard maintenance and a nice set of stairs leading down to the covered dock equipped with 2 boat lifts. Located in Lauderdale County just outside of Waterloo, the area is known for Bass fishing and hunting. The panoramic view of the river from the wrap around porch is one that you must see to believe! Call Southeastern Land Group today to schedule a showing!