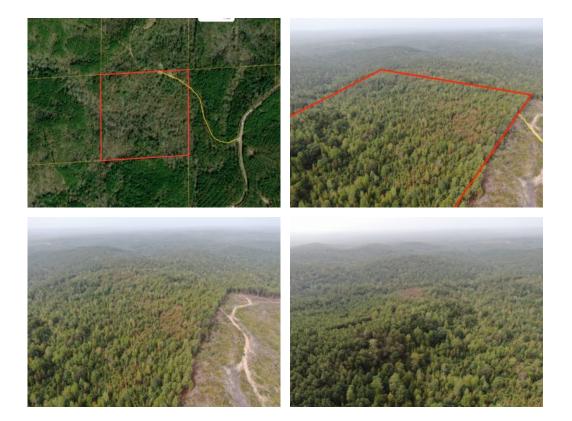

## 40+/- acres in Tuscaloosa County, Alabama

Tuscaloosa County Rec-Tract 40+/- acres

This tract is located off of Bethabara road just a short 14 miles north of Northport, AL. The property has a deeded non exclusive easement for ingress and egress across timber company land.

The topography on this tract is moderately rolling.

The tract was clearcut in the early to mid 2000s and has since grown back in various species of naturally regenerated trees.

The tract is located in Section 30, Township 19 South, Range 11 West of Tuscaloosa County, Alabama. Also described