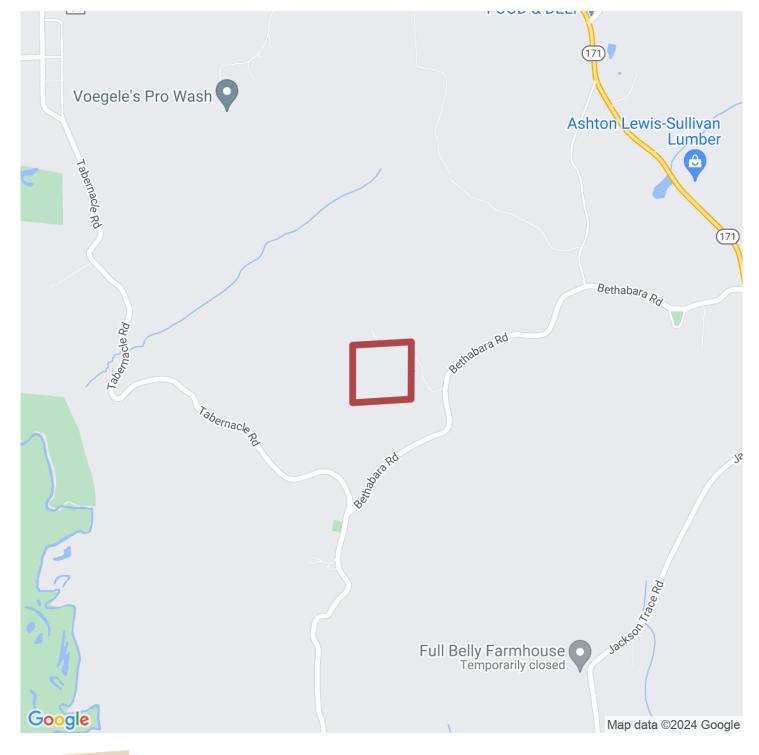

## 40+/- acres in Tuscaloosa County, Alabama

Tuscaloosa County Rec-Tract 40+/- acres

This tract is located off of Bethabara road just a short 14 miles north of Northport, AL. The property has a deeded non exclusive easement for ingress and egress across timber company land.