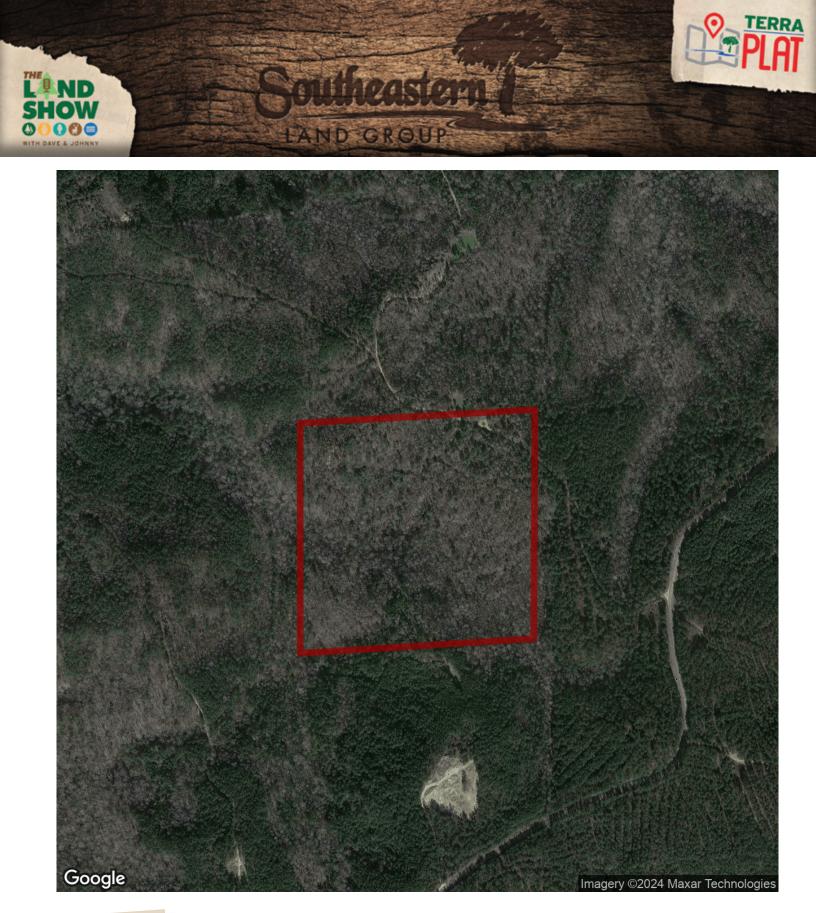

## 40+/- acres in Tuscaloosa County, Alabama

Tuscaloosa County Rec-Tract 40+/- acres

This tract is located off of Bethabara road just a short 14 miles north of Northport, AL. The property has a deeded non exclusive easement for ingress and egress across timber company land.

The topography on this tract is moderately rolling.

The tract was clearcut in the early to mid 2000s and has since grown back in various species of naturally regenerated trees.

The tract is located in Section 30, Township 19 South, Range 11 West of Tuscaloosa County, Alabama. Also described