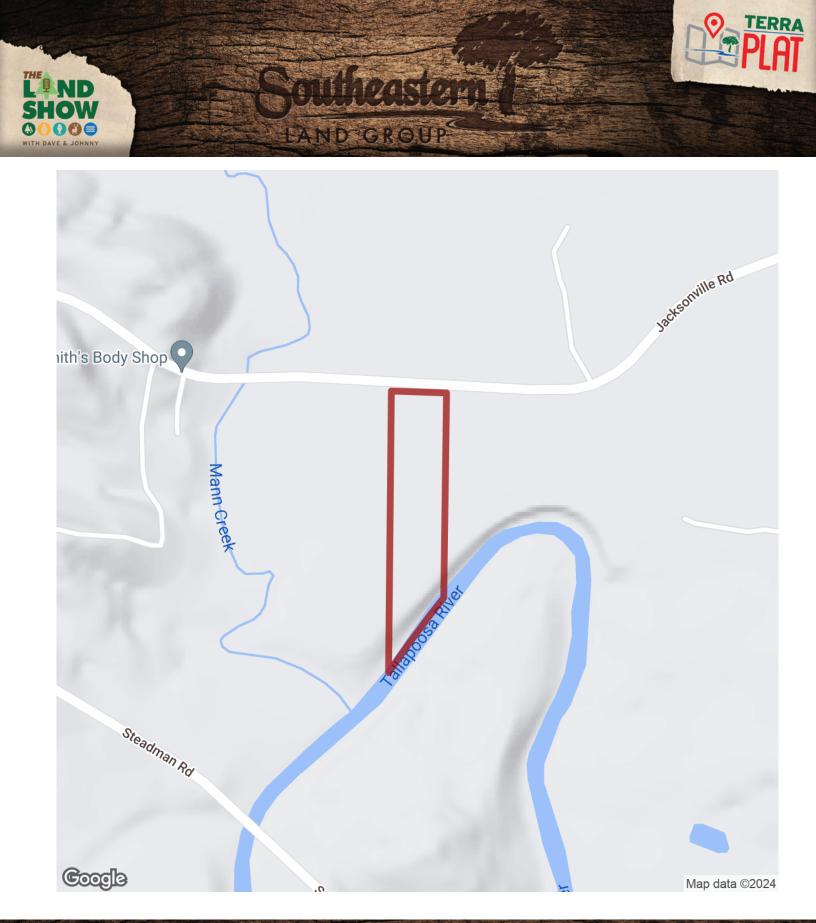

## 10.5+/- acres in Haralson County, Georgia

Welcome to this beautiful 10 +/- acre mini-farm tract right outside of Tallapoosa, GA! This tract is the perfect spot for putting your custom home on and enjoy living in the quiet countryside. This tract offers great access with approx. 350 feet of road frontage and an established trail system. This tract also has a partially cleared homesite centered in a great stand of 12-15 year old pine plantation. This tract also possess large hardwoods peppered along over 500 feet of frontage on the Tallapoosa River. This tract is ready to enjoy, perfect for those looking to enjoy serene atmospheres while conveniently close to the amenities that the city has to offer. This tract is just outside the town of Tallapoosa, GA and less than an hour away from Atlanta.