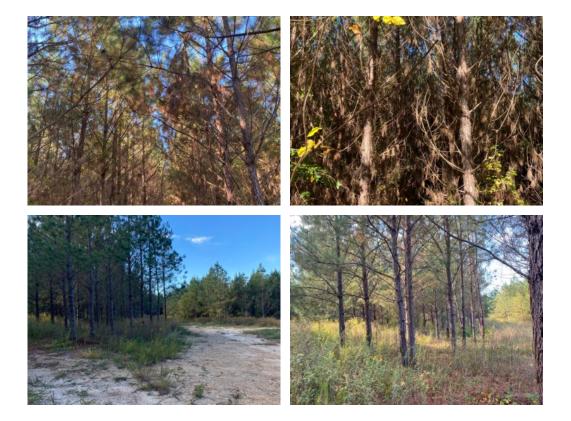

## 10.5+/- acres in Haralson County, Georgia

Welcome to this beautiful 10 +/- acre mini-farm tract right outside of Tallapoosa, GA! This tract is the perfect spot for putting your custom home on and enjoy living in the quiet countryside. This tract offers great access with approx. 350 feet of road frontage and an established trail system. This tract also has a partially cleared homesite centered in a great stand of 12-15 year old pine plantation. This tract also possess large hardwoods peppered along over 500 feet of frontage on the Tallapoosa River. This tract is ready to enjoy, perfect for those looking to enjoy serene atmospheres while conveniently close to the amenities that the city has to offer. This tract is just outside the town of Tallapoosa, GA and less than an hour away from Atlanta.