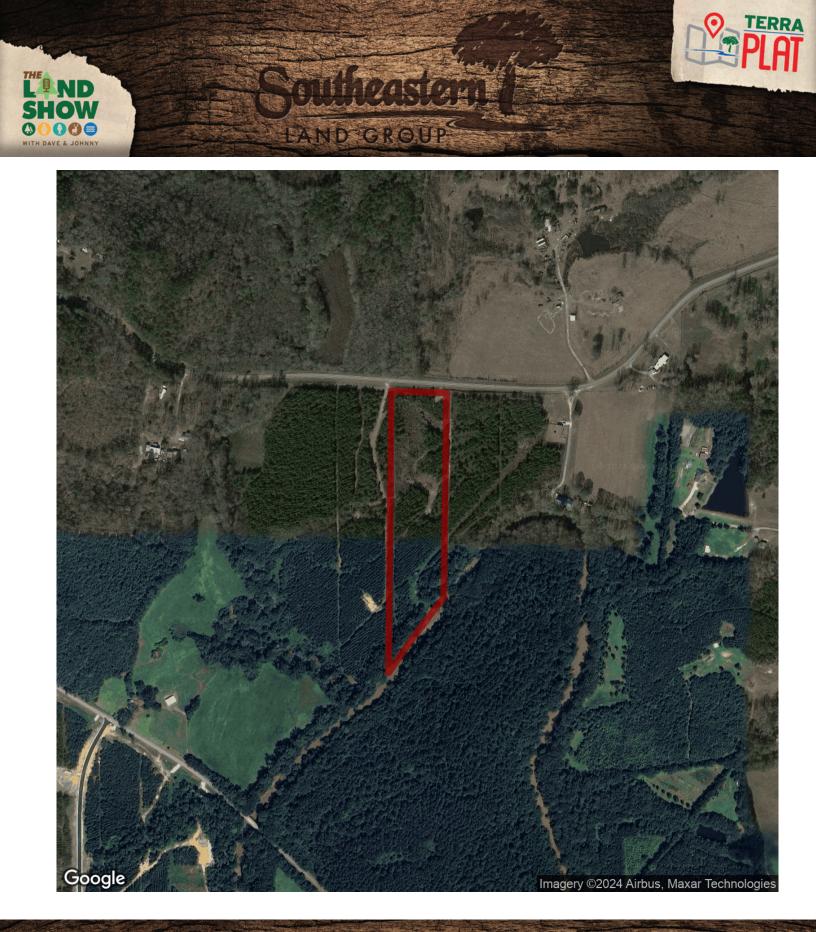

## 10.5+/- acres in Haralson County, Georgia

Welcome to this beautiful 10 +/- acre mini-farm tract right outside of Tallapoosa, GA! This tract is the perfect spot for putting your custom home on and enjoy living in the quiet countryside. This tract offers great access with approx. 350 feet of road frontage and an established trail system. This tract also has a partially cleared homesite centered in a great stand of 12-15 year old pine plantation. This tract also possess large hardwoods peppered along over 500 feet of frontage on the Tallapoosa River. This tract is ready to enjoy, perfect for those looking to enjoy serene atmospheres while conveniently close to the amenities that the city has to offer. This tract is just outside the town of Tallapoosa, GA and less than an hour away from Atlanta.