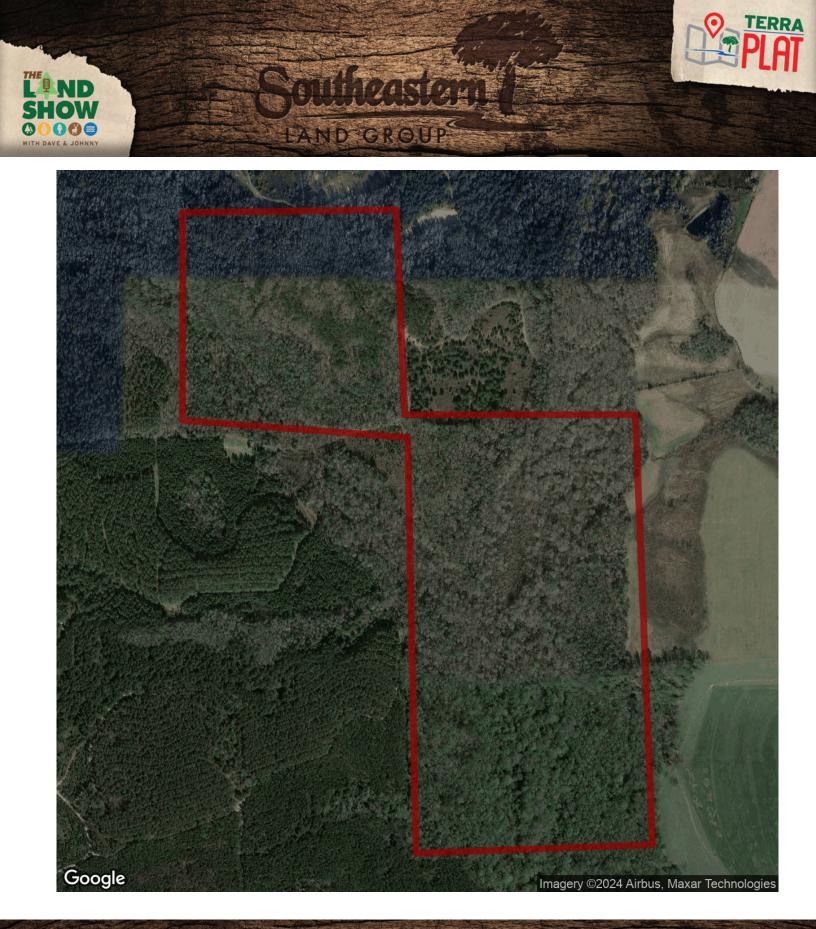

# 120+/- acres in Barbour County, Alabama

1.1.16 714

LAND GROUP

120+/- acres For Sale in Barbour County between Blue Springs and Skipperville. This tract features a mix of mature pines and hardwood timber. This property is in a secluded area however it does have access to power. Established food plots, mature timber, and a water source from Sikes Creek, make this an excellent hunting property as well as a potential timber investment. Deer, turkey, an duck hunting opportunities are all available on this property. Please contact Will Farrar or Fred Hanners with Southeastern Land Group to find out more details.