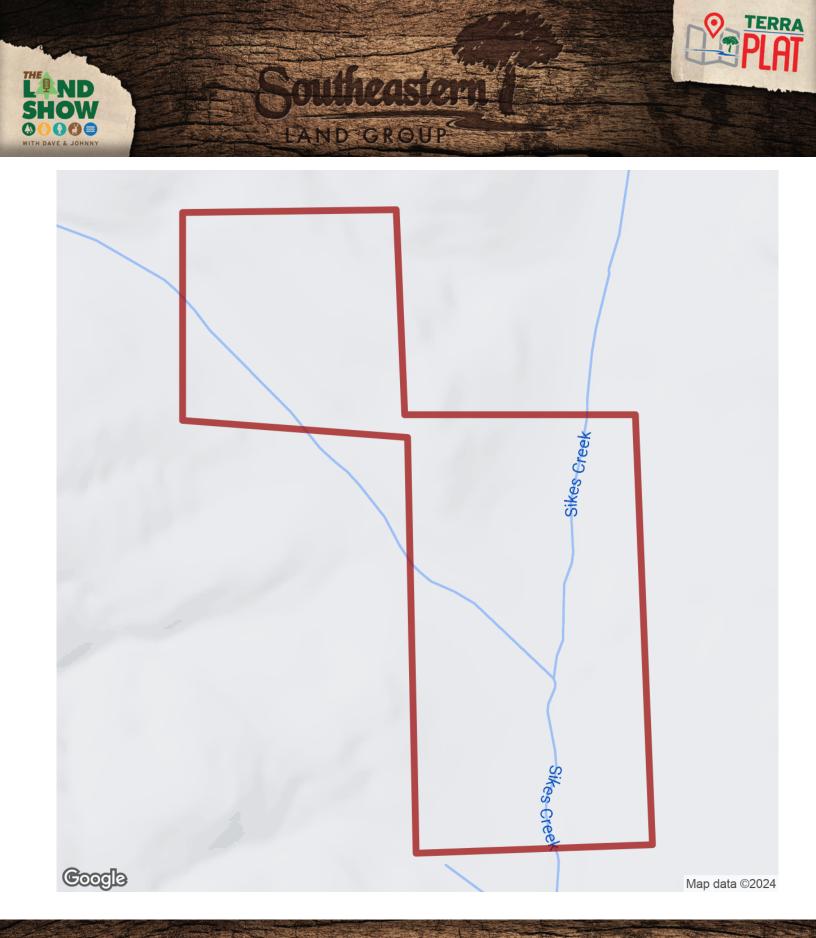

# 120+/- acres in Barbour County, Alabama

1.1.16 714

LAND GROUP

120+/- acres For Sale in Barbour County between Blue Springs and Skipperville. This tract features a mix of mature pines and hardwood timber. This property is in a secluded area however it does have access to power. Established food plots, mature timber, and a water source from Sikes Creek, make this an excellent hunting property as well as a potential timber investment. Deer, turkey, an duck hunting opportunities are all available on this property. Please contact Will Farrar or Fred Hanners with Southeastern Land Group to find out more details.