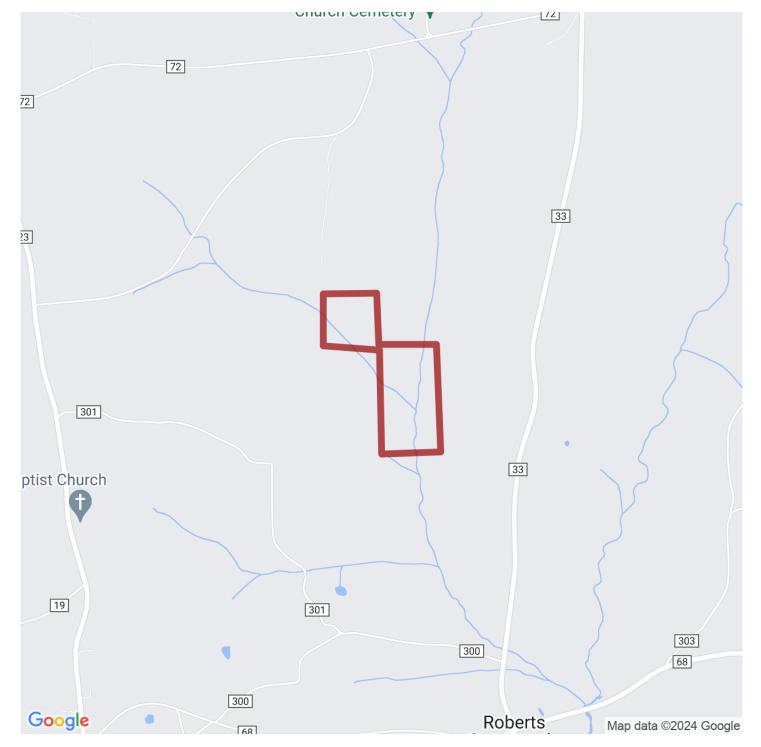

# 120+/- acres in Barbour County, Alabama

1.1.16 714

LAND GROUP

120+/- acres For Sale in Barbour County between Blue Springs and Skipperville. This tract features a mix of mature pines and hardwood timber. This property is in a secluded area however it does have access to power. Established food plots, mature timber, and a water source from Sikes Creek, make this an excellent hunting property as well as a potential timber investment. Deer, turkey, an duck hunting opportunities are all available on this property. Please contact Will Farrar or Fred Hanners with Southeastern Land Group to find out more details.