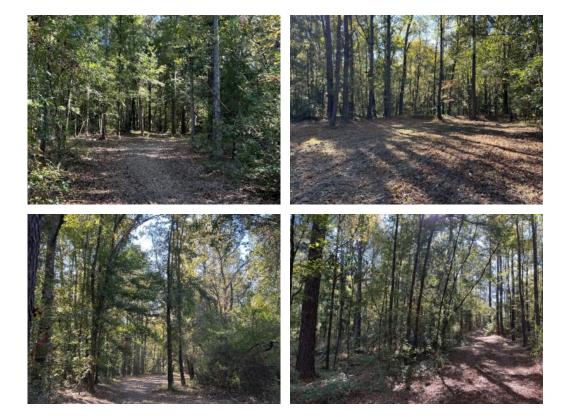

# 120+/- acres in Barbour County, Alabama

1.1.16 714

LAND GROUP

120+/- acres For Sale in Barbour County between Blue Springs and Skipperville. This tract features a mix of mature pines and hardwood timber. This property is in a secluded area however it does have access to power. Established food plots, mature timber, and a water source from Sikes Creek, make this an excellent hunting property as well as a potential timber investment. Deer, turkey, an duck hunting opportunities are all available on this property. Please contact Will Farrar or Fred Hanners with Southeastern Land Group to find out more details.