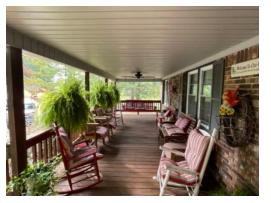

The home offers a total living space of 3,310 +/- sq ft. Upstairs consists of the master bed and bath, along with 2 other bedrooms and 2 more full bathrooms, a den/sunroom, living room, dining room, kitchen, and laundry room. This home features a very large kitchen and den - perfect for a big family!! Downstairs is a fully finished basement featuring 2 bedrooms, 1 full bath room, den, a spare room/office space, and den area. The basement has a sperate entrance, this space could easily be converted into an apartment or in-law suite. The front and back porches are both covered, the front porch is just ideal for your morning coffee or afternoon shade. The back porch is located directly off the kitchen - a great place to fire up the grill!