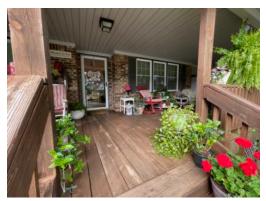

The home offers a total living space of 3,310 +/- sq ft. Upstairs consists of the master bed and bath, along with 2 other bedrooms and 2 more full bathrooms, a den/sunroom, living room, dining room, kitchen, and laundry room. This home features a very large kitchen and den - perfect for a big family!! Downstairs is a fully finished basement featuring 2 bedrooms, 1 full bath room, den, a spare room/office space, and den area. The basement has a sperate entrance, this space could easily be converted into an apartment or in-law suite. The front and back porches are both covered, the front porch is just ideal for your morning coffee or afternoon shade. The back porch is located directly off the kitchen - a great place to fire up the grill!