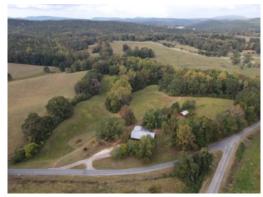

# 6.6+/- acres in Clay County, Alabama

Welcome Home! This 5 bedroom, 4 bathroom home on 6.6+/- peaceful acres in Clay County, AL has it all - large living spaces, covered porches, a small barn, and a large yard, all surrounded by rolling green hills!

Outside you will find a paved driveway and walk way, a large yard, dethatched deck/patio, large storage building and a small barn. The home is surrounded by trees that offer wonderful privacy, but the majority of the acreage is wide open! This property is located in central Clay County in the High Pine community of Ashland - a beautiful rural area of of rolling green hills!

This home is located 22 miles from Talladega and Sylacauga, AL - 38 miles from Oxford, AL and 77 miles from Birmingham, AL.

For more information or to schedule a showing please call or text agent. Please allow 24 hours before showing due to occupied home. Haley Upchurch (256) 473-2088 or Spencer Loveless (256) 283-3198.