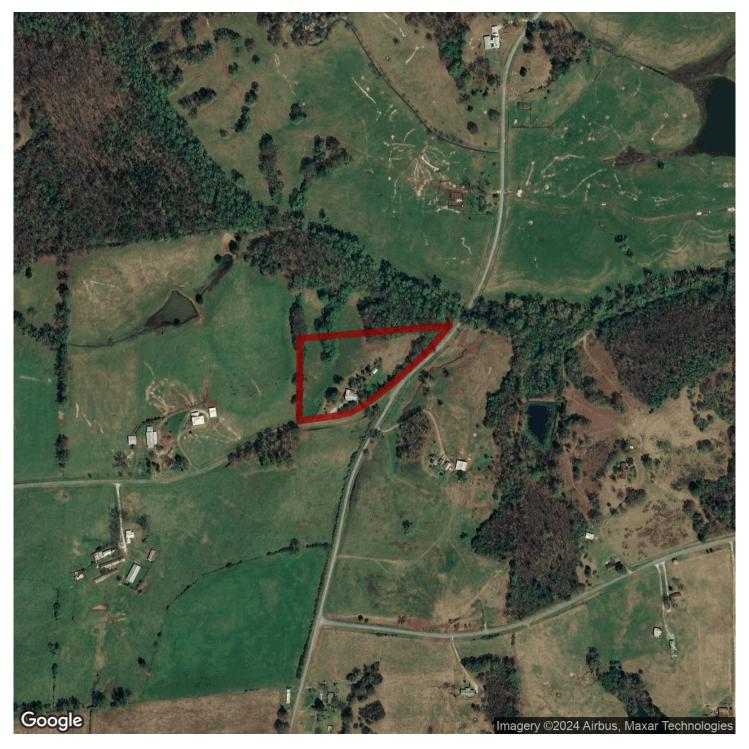

# 6.6+/- acres in Clay County, Alabama

Welcome Home! This 5 bedroom, 4 bathroom home on 6.6+/- peaceful acres in Clay County, AL has it all - large living spaces, covered porches, a small barn, and a large yard, all surrounded by rolling green hills!

The home offers a total living space of 3,310 +/- sq ft. Upstairs consists of the master bed and bath, along with 2 other bedrooms and 2 more full bathrooms, a den/sunroom, living room, dining room, kitchen, and laundry room. This home features a very large kitchen and den - perfect for a big family!! Downstairs is a fully finished basement featuring 2 bedrooms, 1 full bath room, den, a spare room/office space, and den area. The basement has a sperate entrance, this space could easily be converted into an apartment or in-law suite. The front and back porches are both covered, the front porch is just ideal for your morning coffee or afternoon shade. The back porch is located directly off the kitchen - a great place to fire up the grill!

Outside you will find a paved driveway and walk way, a large yard, dethatched deck/patio, large storage building and a small barn. The home is surrounded by trees that offer wonderful privacy, but the majority of the acreage is wide open! This property is located in central Clay County in the High Pine community of Ashland - a beautiful rural area of of rolling green hills!