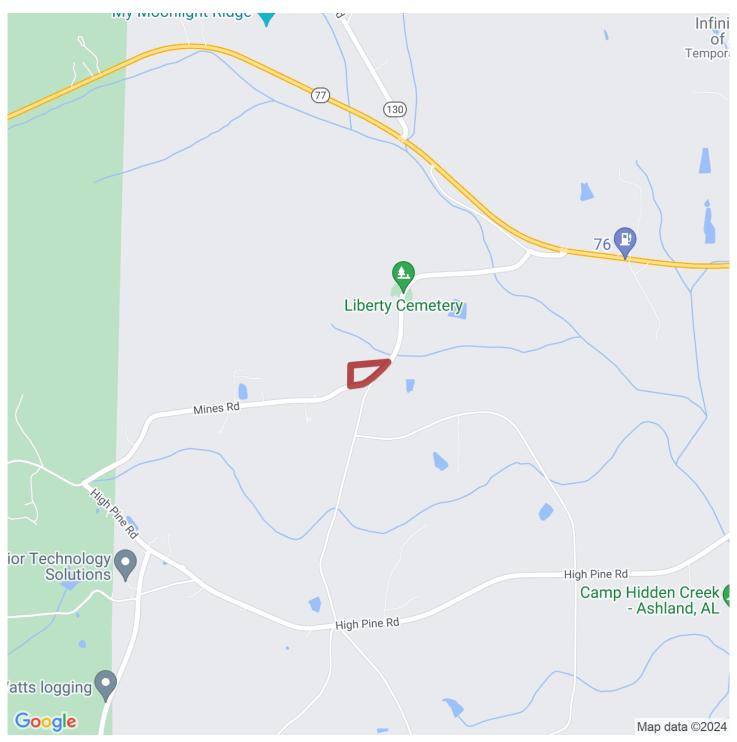

This home is located 22 miles from Talladega and Sylacauga, AL - 38 miles from Oxford, AL and 77 miles from Birmingham, AL.

For more information or to schedule a showing please call or text agent. Please allow 24 hours before showing due to occupied home. Haley Upchurch (256) 473-2088 or Spencer Loveless (256) 283-3198.

## Southeastern.

**Liberty Cemetery** Mines Rd Rainbow Dr Rainbow Dr **Cooo**le Map data ©2024

selandgroup.com

1-866-751-LAND