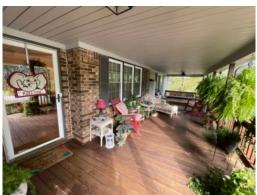

The home offers a total living space of 3,310 +/- sq ft. Upstairs consists of the master bed and bath, along with 2 other bedrooms and 2 more full bathrooms, a den/sunroom, living room, dining room, kitchen, and laundry room. This home features a very large kitchen and den - perfect for a big family!! Downstairs is a fully finished basement featuring 2 bedrooms, 1 full bath room, den, a spare room/office space, and den area. The basement has a sperate entrance, this space could easily be converted into an apartment or in-law suite. The front and back porches are both covered, the front porch is just ideal for your morning coffee or afternoon shade. The back porch is located directly off the kitchen - a great place to fire up the grill!