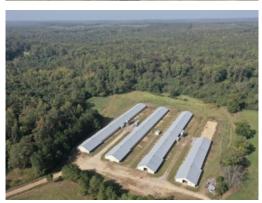

# 41+/- acres in Marion County, Alabama

Mobley Broiler Farm is a 2 house broiler poultry farm with a 5 bedroom, 3 bath farmhouse, 41+/- acres, pond, pastures, and barns. The farm is contracted with MarJac growing a 4 lb bird and averaging 7 flocks a year. There are three 40x400 houses built in 2003. Two of the houses are currently in production with no upgrades expected. This farm has natural gas too! There were many updates recently completed. The farm is located just moments away from I-22. There are several fenced pastures, a hayfield, nice hardwood trees in the yard and the pond is stocked with catfish, crappie, and bream.

### Southwastern.

FAND GROUP

The third poultry house has not been considered of value in the transaction and is not in production. The pad it is on plus the one beside it where there is 1/2 of another poultry house could potentially be used for future expansion of the farm.