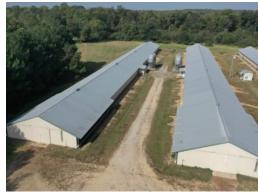

# 41+/- acres in Marion County, Alabama

Mobley Broiler Farm is a 2 house broiler poultry farm with a 5 bedroom, 3 bath farmhouse, 41+/- acres, pond, pastures, and barns. The farm is contracted with MarJac growing a 4 lb bird and averaging 7 flocks a year. There are three 40x400 houses built in 2003. Two of the houses are currently in production with no upgrades expected. This farm has natural gas too! There were many updates recently completed. The farm is located just moments away from I-22. There are several fenced pastures, a hayfield, nice hardwood trees in the yard and the pond is stocked with catfish, crappie, and bream.

#### Farm Features Include:

Built in 2003 and recently upgraded Natural Gas Lubing Drinkers LED Lights Evolution 3000 Controlers Backup Generator Solid Sidewalls 40x80 Drystack 30x40 Barn