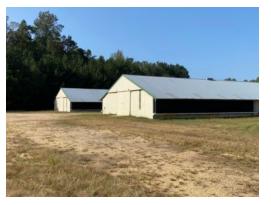

# 41+/- acres in Marion County, Alabama

Mobley Broiler Farm is a 2 house broiler poultry farm with a 5 bedroom, 3 bath farmhouse, 41+/- acres, pond, pastures, and barns. The farm is contracted with MarJac growing a 4 lb bird and averaging 7 flocks a year. There are three 40x400 houses built in 2003. Two of the houses are currently in production with no upgrades expected. This farm has natural gas too! There were many updates recently completed. The farm is located just moments away from I-22. There are several fenced pastures, a hayfield, nice hardwood trees in the yard and the pond is stocked with catfish, crappie, and bream.

#### Farm Features Include:

Built in 2003 and recently upgraded Natural Gas Lubing Drinkers LED Lights Evolution 3000 Controlers Backup Generator Solid Sidewalls 40x80 Drystack 30x40 Barn