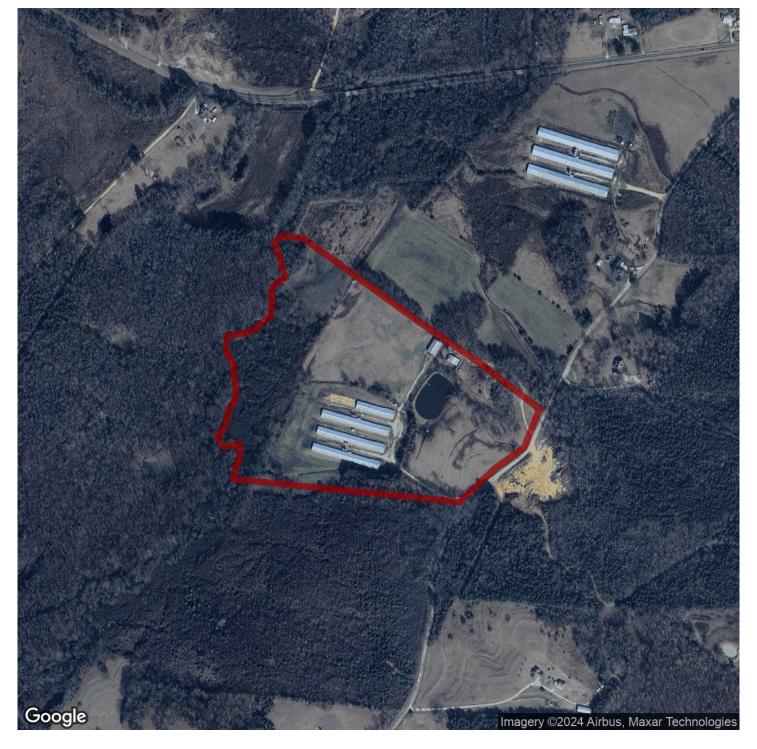

# 41+/- acres in Marion County, Alabama

Mobley Broiler Farm is a 2 house broiler poultry farm with a 5 bedroom, 3 bath farmhouse, 41+/- acres, pond, pastures, and barns. The farm is contracted with MarJac growing a 4 lb bird and averaging 7 flocks a year. There are three 40x400 houses built in 2003. Two of the houses are currently in production with no upgrades expected. This farm has natural gas too! There were many updates recently completed. The farm is located just moments away from I-22. There are several fenced pastures, a hayfield, nice hardwood trees in the yard and the pond is stocked with catfish, crappie, and bream.

#### Farm Features Include:

Built in 2003 and recently upgraded Natural Gas Lubing Drinkers LED Lights Evolution 3000 Controlers Backup Generator Solid Sidewalls 40x80 Drystack 30x40 Barn

### Southwastern.

FAND GROUP

The third poultry house has not been considered of value in the transaction and is not in production. The pad it is on plus the one beside it where there is 1/2 of another poultry house could potentially be used for future expansion of the farm.