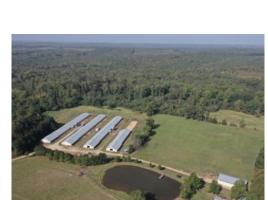

# 41+/- acres in Marion County, Alabama

Mobley Broiler Farm is a 2 house broiler poultry farm with a 5 bedroom, 3 bath farmhouse, 41+/- acres, pond, pastures, and barns. The farm is contracted with MarJac growing a 4 lb bird and averaging 7 flocks a year. There are three 40x400 houses built in 2003. Two of the houses are currently in production with no upgrades expected. This farm has natural gas too! There were many updates recently completed. The farm is located just moments away from I-22. There are several fenced pastures, a hayfield, nice hardwood trees in the yard and the pond is stocked with catfish, crappie, and bream.

#### Farm Features Include:

Built in 2003 and recently upgraded Natural Gas Lubing Drinkers LED Lights Evolution 3000 Controlers Backup Generator Solid Sidewalls 40x80 Drystack 30x40 Barn