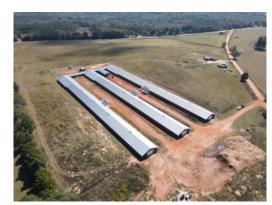

#### 20+/- acres in Dale County, Alabama

Hidden Meadow Farms is a three-house breeder hen farm located in Dale County, Alabama, near Clopton. This farm has an egg conveyor and egg packer system. Hidden Meadow Farms is contracted with the Tyson-Eufaula Complex. There are 3-42×550 houses built in 2019 with Rotom controllers and expanded back up. It is a very clean farm and well maintained.

The farm is equipped with the following:

Rotom Controllers and Farm Alarm system

2- Deep wells and County water

Valco Chain feeders for the hens

Valco nests

**Plastic Slats** 

Valco Feed Lines and Lubing water lines

Mini-split Air Conditioning for the Egg Room and Egg packer area

LED Lights

Acme Poly fans

Sanavo Staalkat Egg Packer

Incinerator for mortality

Diesel Generator

Historical farm income is \$320,000.

Poultry farms are biosecure facilities. Absolutely no visits to the farm without an appointment. All potential purchasers must be prequalified with the PoultrySouth Team prior to scheduling a farm visit.