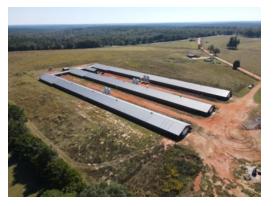

#### 20+/- acres in Dale County, Alabama

Hidden Meadow Farms is a three-house breeder hen farm located in Dale County, Alabama, near Clopton. This farm has an egg conveyor and egg packer system. Hidden Meadow Farms is contracted with the Tyson-Eufaula Complex. There are 3-42×550 houses built in 2019 with Rotom controllers and expanded back up. It is a very clean farm and well maintained.

The farm is equipped with the following:

Rotom Controllers and Farm Alarm system

2- Deep wells and County water

Valco Chain feeders for the hens

Valco nests

**Plastic Slats** 

Valco Feed Lines and Lubing water lines

Mini-split Air Conditioning for the Egg Room and Egg packer area

LED Lights

Acme Poly fans

Sanavo Staalkat Egg Packer

Incinerator for mortality

Diesel Generator

Historical farm income is \$320,000.

Poultry farms are biosecure facilities. Absolutely no visits to the farm without an appointment. All potential purchasers must be prequalified with the PoultrySouth Team prior to scheduling a farm visit.