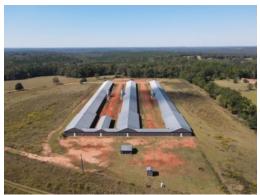

#### 20+/- acres in Dale County, Alabama

Hidden Meadow Farms is a three-house breeder hen farm located in Dale County, Alabama, near Clopton. This farm has an egg conveyor and egg packer system. Hidden Meadow Farms is contracted with the Tyson-Eufaula Complex. There are 3-42×550 houses built in 2019 with Rotom controllers and expanded back up. It is a very clean farm and well maintained.

The farm is equipped with the following:

Rotom Controllers and Farm Alarm system

2- Deep wells and County water

Valco Chain feeders for the hens

Valco nests

**Plastic Slats** 

Valco Feed Lines and Lubing water lines

Mini-split Air Conditioning for the Egg Room and Egg packer area

LED Lights

Acme Poly fans

Sanavo Staalkat Egg Packer

Incinerator for mortality

Diesel Generator

Historical farm income is \$320,000.

Poultry farms are biosecure facilities. Absolutely no visits to the farm without an appointment. All potential purchasers must be prequalified with the PoultrySouth Team prior to scheduling a farm visit.