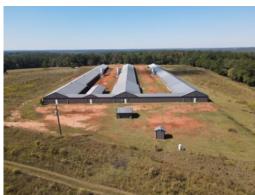

#### 20+/- acres in Dale County, Alabama

Hidden Meadow Farms is a three-house breeder hen farm located in Dale County, Alabama, near Clopton. This farm has an egg conveyor and egg packer system. Hidden Meadow Farms is contracted with the Tyson-Eufaula Complex. There are 3-42×550 houses built in 2019 with Rotom controllers and expanded back up. It is a very clean farm and well maintained.

The farm is equipped with the following:

Rotom Controllers and Farm Alarm system

2- Deep wells and County water

Valco Chain feeders for the hens

Valco nests

**Plastic Slats** 

Valco Feed Lines and Lubing water lines

Mini-split Air Conditioning for the Egg Room and Egg packer area

LED Lights

Acme Poly fans

Sanavo Staalkat Egg Packer

Incinerator for mortality

Diesel Generator

Historical farm income is \$320,000.

Poultry farms are biosecure facilities. Absolutely no visits to the farm without an appointment. All potential purchasers must be prequalified with the PoultrySouth Team prior to scheduling a farm visit.