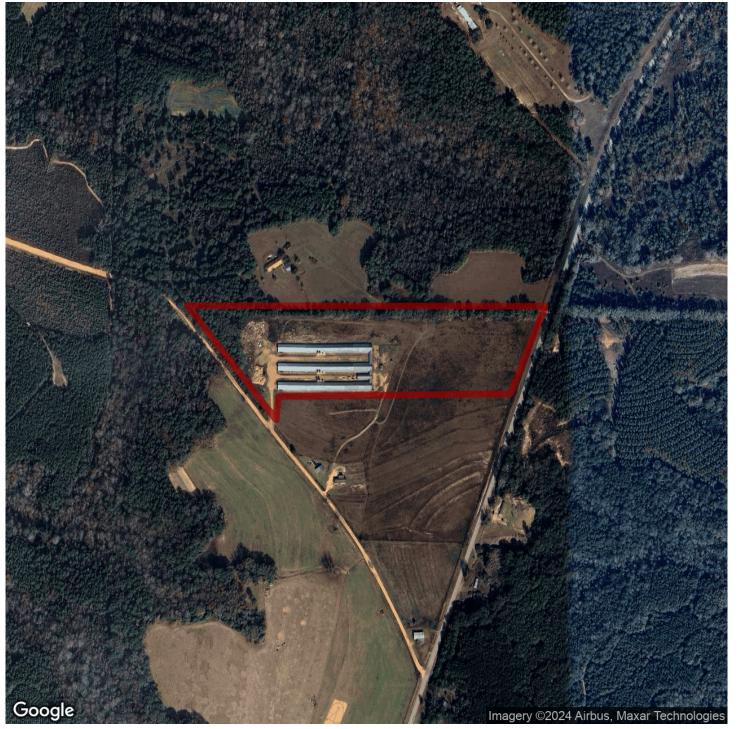

#### 20+/- acres in Dale County, Alabama

Hidden Meadow Farms is a three-house breeder hen farm located in Dale County, Alabama, near Clopton. This farm has an egg conveyor and egg packer system. Hidden Meadow Farms is contracted with the Tyson-Eufaula Complex. There are 3-42×550 houses built in 2019 with Rotom controllers and expanded back up. It is a very clean farm and well maintained.

The seller will give the buyer a concession in the amount of \$100,000 at closing.

The farm is being sold with 20+/- acres of land and has a rear driveway for feed trucks and a separate driveway in front of the farm. There is a large field in front of the farm where there is plenty of room for a Mobile Home.

The farm is equipped with the following:

Rotom Controllers and Farm Alarm system

2- Deep wells and County water

Valco Chain feeders for the hens

Valco nests

**Plastic Slats** 

Valco Feed Lines and Lubing water lines

Mini-split Air Conditioning for the Egg Room and Egg packer area

LED Lights

Acme Poly fans

Sanavo Staalkat Egg Packer

Incinerator for mortality

Diesel Generator

Historical farm income is \$320,000.

Poultry farms are biosecure facilities. Absolutely no visits to the farm without an appointment. All potential purchasers must be prequalified with the PoultrySouth Team prior to scheduling a farm visit.