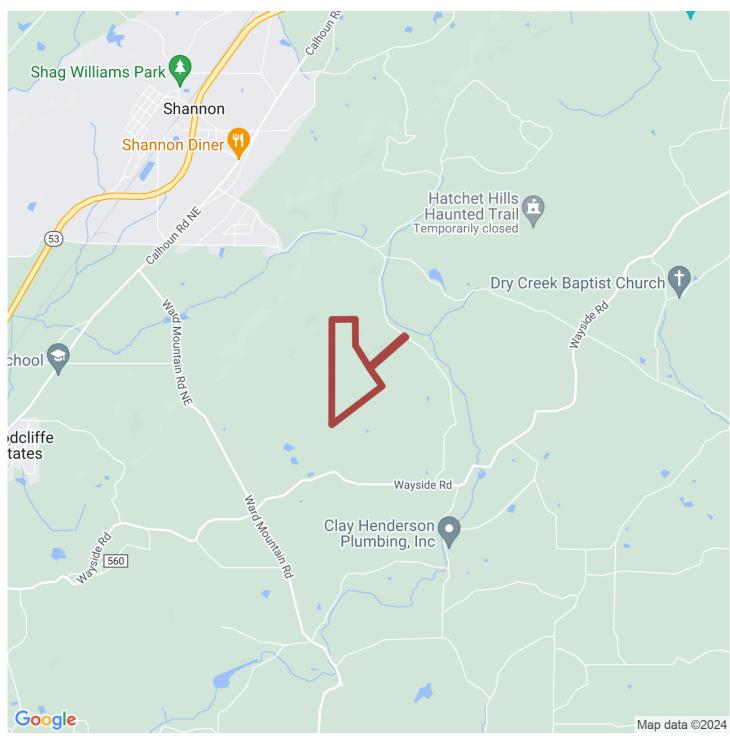

#### 153+/- acres in Floyd County, Georgia

Welcome to 815 Flowery Branch Road in Kingston, Georgia, where rural serenity and ultimate privacy await. As you embark on the 3000-foot-long driveway, you'll be enchanted by the seclusion this property offers. Nestled on this picturesque landscape, you'll discover a diverse terrain featuring a mix of upland hardwoods and pines, open ridge tops that bestow breathtaking vistas, and a charming small pond providing water for local wildlife. With a well-established trail system, exploring every corner of this property is a breeze. Nature enthusiasts and hunters alike will delight in the abundant wildlife that roams these hills, making it an ideal recreational hunting property. On the premises, you'll find a cozy 2-bedroom, 1-bathroom farmhouse with wrap-around porches, offering the potential to be a lovely permanent residence or a charming hunting camp. Additional storage buildings on-site add to the property's practicality. Situated just 15 minutes from Rome, Georgia, and a mere 18-minute drive to Adairsville, Georgia, this secluded gem is the perfect fusion of rural tranquility and convenience, making it a must-see for those seeking a peaceful retreat not too far from town.