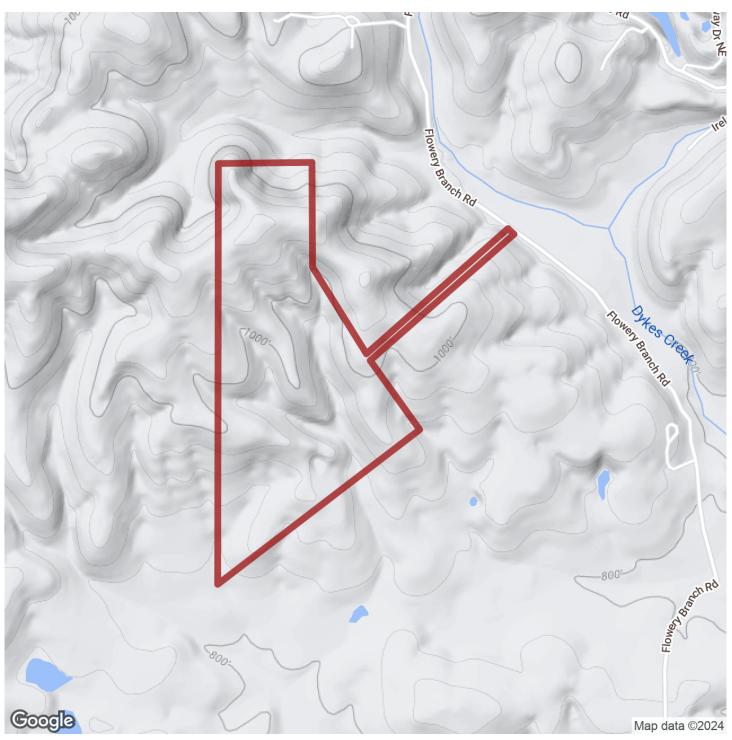

#### 153+/- acres in Floyd County, Georgia

Welcome to 815 Flowery Branch Road in Kingston, Georgia, where rural serenity and ultimate privacy await. As you embark on the 3000-foot-long driveway, you'll be enchanted by the seclusion this property offers. Nestled on this picturesque landscape, you'll discover a diverse terrain featuring a mix of upland hardwoods and pines, open ridge tops that bestow breathtaking vistas, and a charming small pond providing water for local wildlife. With a well-established trail system, exploring every corner of this property is a breeze. Nature enthusiasts and hunters alike will delight in the abundant wildlife that roams these hills, making it an ideal recreational hunting property. On the premises, you'll find a cozy 2-bedroom, 1-bathroom farmhouse with wrap-around porches, offering the potential to be a lovely permanent residence or a charming hunting camp. Additional storage buildings on-site add to the property's practicality. Situated just 15 minutes from Rome, Georgia, and a mere 18-minute drive to Adairsville, Georgia, this secluded gem is the perfect fusion of rural tranquility and convenience, making it a must-see for those seeking a peaceful retreat not too far from town.