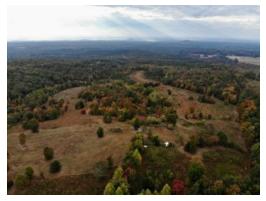

#### 153+/- acres in Floyd County, Georgia

Welcome to 815 Flowery Branch Road in Kingston, Georgia, where rural serenity and ultimate privacy await. As you embark on the 3000-foot-long driveway, you'll be enchanted by the seclusion this property offers. Nestled on this picturesque landscape, you'll discover a diverse terrain featuring a mix of upland hardwoods and pines, open ridge tops that bestow breathtaking vistas, and a charming small pond providing water for local wildlife. With a well-established trail system, exploring every corner of this property is a breeze. Nature enthusiasts and hunters alike will delight in the abundant wildlife that roams these hills, making it an ideal recreational hunting property. On the premises, you'll find a cozy 2-bedroom, 1-bathroom farmhouse with wrap-around porches, offering the potential to be a lovely permanent residence or a charming hunting camp. Additional storage buildings on-site add to the property's practicality. Situated just 15 minutes from Rome, Georgia, and a mere 18-minute drive to Adairsville, Georgia, this secluded gem is the perfect fusion of rural tranquility and convenience, making it a must-see for those seeking a peaceful retreat not too far from town.