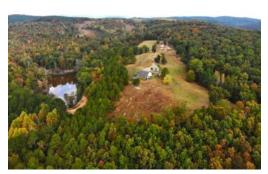

#### 153+/- acres in Floyd County, Georgia

Welcome to 815 Flowery Branch Road in Kingston, Georgia, where rural serenity and ultimate privacy await. As you embark on the 3000-foot-long driveway, you'll be enchanted by the seclusion this property offers. Nestled on this picturesque landscape, you'll discover a diverse terrain featuring a mix of upland hardwoods and pines, open ridge tops that bestow breathtaking vistas, and a charming small pond providing water for local wildlife. With a well-established trail system, exploring every corner of this property is a breeze. Nature enthusiasts and hunters alike will delight in the abundant wildlife that roams these hills, making it an ideal recreational hunting property. On the premises, you'll find a cozy 2-bedroom, 1-bathroom farmhouse with wrap-around porches, offering the potential to be a lovely permanent residence or a charming hunting camp. Additional storage buildings on-site add to the property's practicality. Situated just 15 minutes from Rome, Georgia, and a mere 18-minute drive to Adairsville, Georgia, this secluded gem is the perfect fusion of rural tranquility and convenience, making it a must-see for those seeking a peaceful retreat not too far from town.