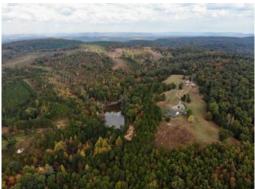

#### 153+/- acres in Floyd County, Georgia

Welcome to 815 Flowery Branch Road in Kingston, Georgia, where rural serenity and ultimate privacy await. As you embark on the 3000-foot-long driveway, you'll be enchanted by the seclusion this property offers. Nestled on this picturesque landscape, you'll discover a diverse terrain featuring a mix of upland hardwoods and pines, open ridge tops that bestow breathtaking vistas, and a charming small pond providing water for local wildlife. With a well-established trail system, exploring every corner of this property is a breeze. Nature enthusiasts and hunters alike will delight in the abundant wildlife that roams these hills, making it an ideal recreational hunting property. On the premises, you'll find a cozy 2-bedroom, 1-bathroom farmhouse with wrap-around porches, offering the potential to be a lovely permanent residence or a charming hunting camp. Additional storage buildings on-site add to the property's practicality. Situated just 15 minutes from Rome, Georgia, and a mere 18-minute drive to Adairsville, Georgia, this secluded gem is the perfect fusion of rural tranquility and convenience, making it a must-see for those seeking a peaceful retreat not too far from town.