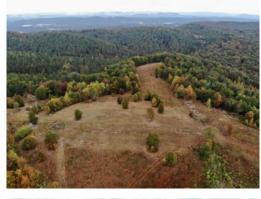

#### 153+/- acres in Floyd County, Georgia

Welcome to 815 Flowery Branch Road in Kingston, Georgia, where rural serenity and ultimate privacy await. As you embark on the 3000-foot-long driveway, you'll be enchanted by the seclusion this property offers. Nestled on this picturesque landscape, you'll discover a diverse terrain featuring a mix of upland hardwoods and pines, open ridge tops that bestow breathtaking vistas, and a charming small pond providing water for local wildlife. With a well-established trail system, exploring every corner of this property is a breeze. Nature enthusiasts and hunters alike will delight in the abundant wildlife that roams these hills, making it an ideal recreational hunting property. On the premises, you'll find a cozy 2-bedroom, 1-bathroom farmhouse with wrap-around porches, offering the potential to be a lovely permanent residence or a charming hunting camp. Additional storage buildings on-site add to the property's practicality. Situated just 15 minutes from Rome, Georgia, and a mere 18-minute drive to Adairsville, Georgia, this secluded gem is the perfect fusion of rural tranquility and convenience, making it a must-see for those seeking a peaceful retreat not too far from town.