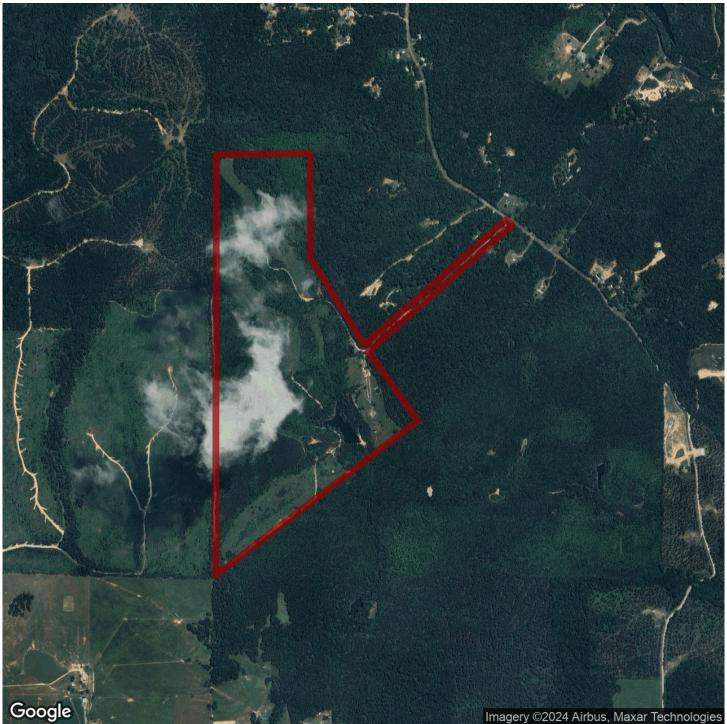

#### 153+/- acres in Floyd County, Georgia

Welcome to 815 Flowery Branch Road in Kingston, Georgia, where rural serenity and ultimate privacy await. As you embark on the 3000-foot-long driveway, you'll be enchanted by the seclusion this property offers. Nestled on this picturesque landscape, you'll discover a diverse terrain featuring a mix of upland hardwoods and pines, open ridge tops that bestow breathtaking vistas, and a charming small pond providing water for local wildlife. With a well-established trail system, exploring every corner of this property is a breeze. Nature enthusiasts and hunters alike will delight in the abundant wildlife that roams these hills, making it an ideal recreational hunting property. On the premises, you'll find a cozy 2-bedroom, 1-bathroom farmhouse with wrap-around porches, offering the potential to be a lovely permanent residence or a charming hunting camp. Additional storage buildings on-site add to the property's practicality. Situated just 15 minutes from Rome, Georgia, and a mere 18-minute drive to Adairsville, Georgia, this secluded gem is the perfect fusion of rural tranquility and convenience, making it a must-see for those seeking a peaceful retreat not too far from town.