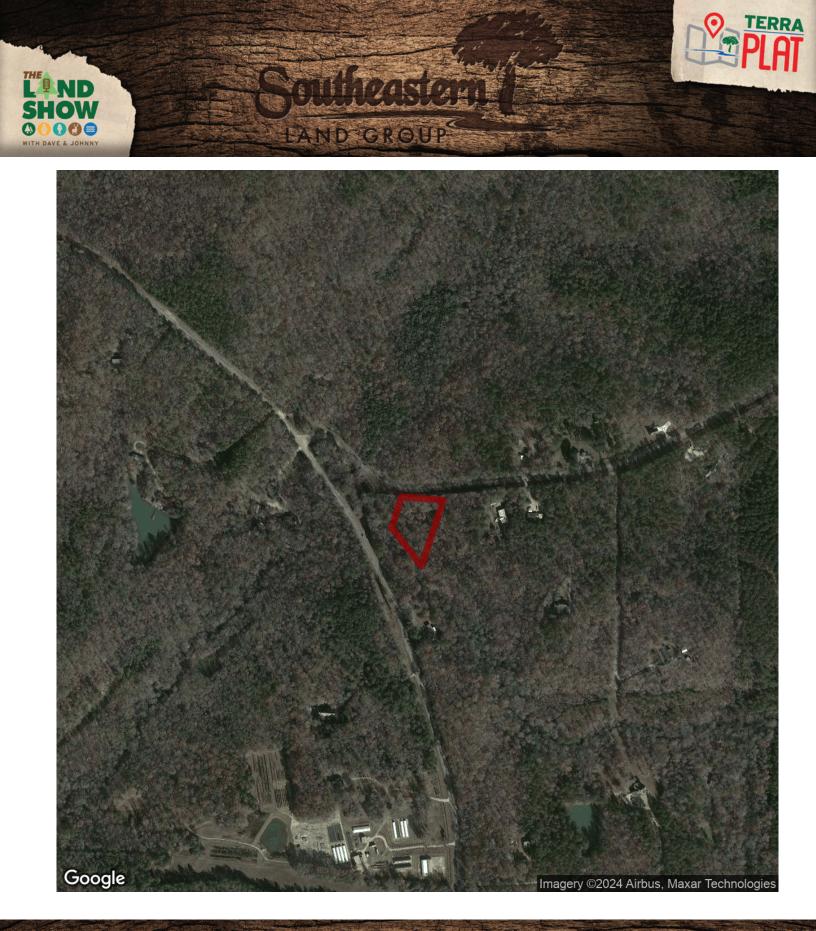

LAND GROUP

Located within the Auburn City limits, 5 rare and beautiful estate lots comprise Swingle Creek Estates. Each lot is positioned on the banks of the rippling Swingle Creek. Majestic oaks canopy the homesites and drives. Lot 2 features majestic oaks framing the homesite on a hill. From the homesite your view slopes down to the crystal clear creek with small rippling granite rock waterfalls. Truly a masterpiece waiting for the perfect home and owner.

> Acreage with Homesite · \$274,900 View online at http://selg.biz/9970

selandgroup.com

TERRA

О

selandgroup.com