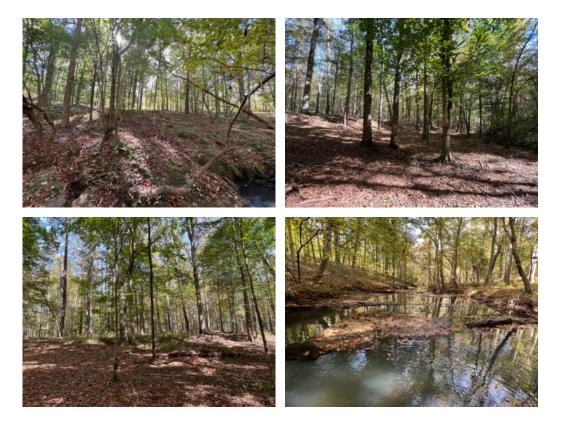

LAND GROUP

Located within the Auburn City limits, 5 rare and beautiful estate lots comprise Swingle Creek Estates. Each lot is positioned on the banks of the rippling Swingle Creek. Majestic oaks canopy the homesites and drives. Lot 2 features majestic oaks framing the homesite on a hill. From the homesite your view slopes down to the crystal clear creek with small rippling granite rock waterfalls. Truly a masterpiece waiting for the perfect home and owner.

Loachapoka Water Authority, Alabama Power and Fiber are all available. Soil testing has been completed around homesites to ensure septic capabilities. These lots are build ready and have limited covenants that allow for flexibility yet protection for your future estate. Builder's and House Plans must be approved by Architectural Board.