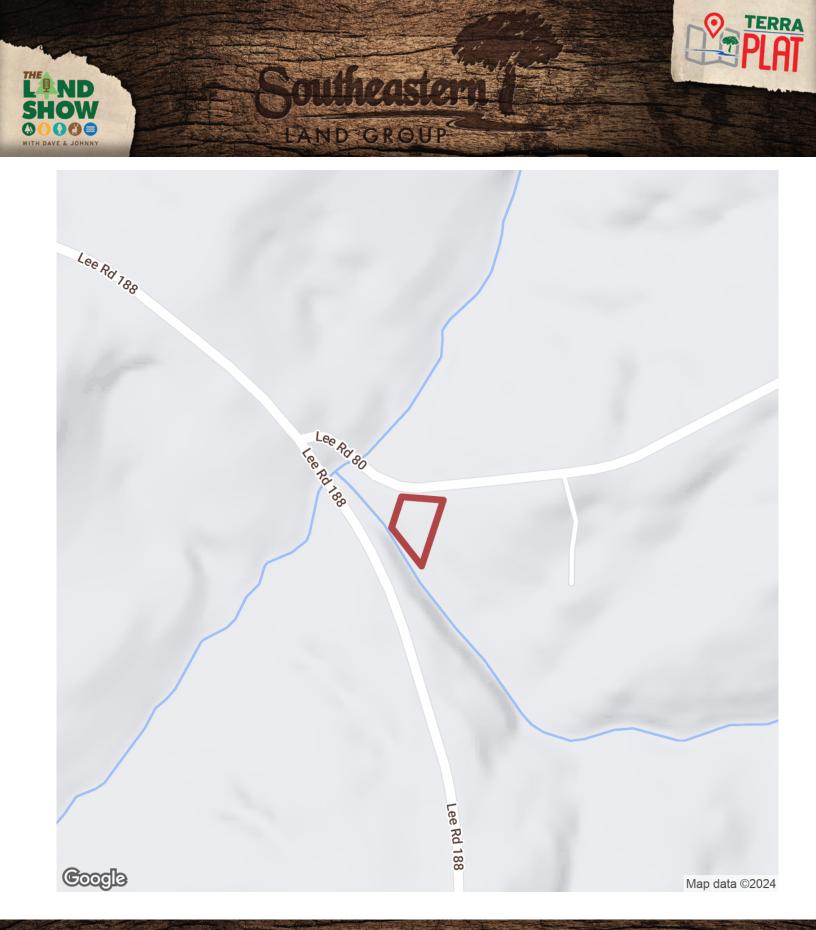

of the rippling Swingle Creek. Majestic oaks canopy the homesites and drives. Lot 2 features majestic oaks framing the homesite on a hill. From the homesite your view slopes down to the crystal clear creek with small rippling granite rock waterfalls. Truly a masterpiece waiting for the perfect home and owner.

Loachapoka Water Authority, Alabama Power and Fiber are all available. Soil testing has been completed around homesites to ensure septic capabilities. These lots are build ready and have limited covenants that allow for flexibility yet protection for your future estate. Builder's and House Plans must be approved by Architectural Board.

> Acreage with Homesite · \$274,900 View online at http://selg.biz/9970



selandgroup.com







TERRA

О

selandgroup.com



## selandgroup.com











Map data ©2024

## selandgroup.com