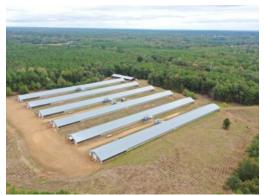

### 48+/- acres in Leake County, Mississippi

Gowan Broiler Farm – 6 House Farm in Leake County, MS

**Gowan Broiler Farm** is a six house farm located in Leake County, Mississippi near Carthage. The farm has 48+/- acres (acreage information from the Leake County tax assessor's maps) of mostly timberland. The poultry houses are 42×500 and were built in 2005. These houses were updated in 2023 for Tyson Foods. The farm has had a gross of between \$323,000 – \$424,000 over the past few years. The farm grows for Tyson Foods Carthage Complex on a 39 day 4.75 lb bird.