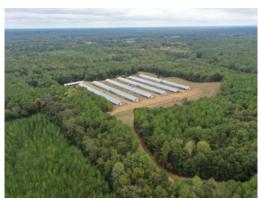

### 48+/- acres in Leake County, Mississippi

Gowan Broiler Farm – 6 House Farm in Leake County, MS

**Gowan Broiler Farm** is a six house farm located in Leake County, Mississippi near Carthage. The farm has 48+/- acres (acreage information from the Leake County tax assessor's maps) of mostly timberland. The poultry houses are 42×500 and were built in 2005. These houses were updated in 2023 for Tyson Foods. The farm has had a gross of between \$323,000 – \$424,000 over the past few years. The farm grows for Tyson Foods Carthage Complex on a 39 day 4.75 lb bird.

**Tunnel Doors** 

New Cabling on Vent Boards 2023

150KW Generator

Composter for mortality

Three Wells

LP Gas

**BiFold Front Doors** 

This farm is a well-maintained farm that is ready to go to work. The farm is very secluded and surrounded by timberland. There are several home sites on the farm that can be cleared for a home.