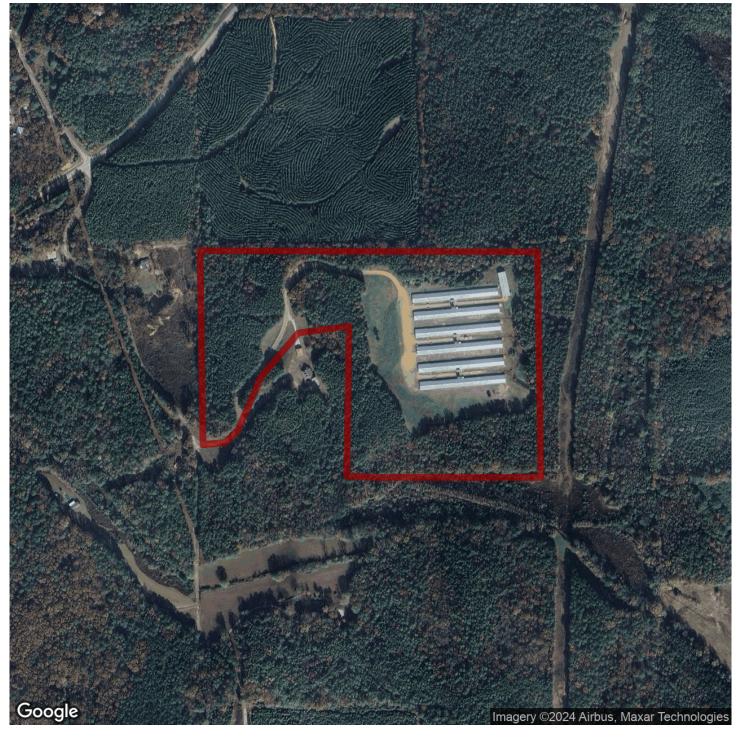

### 48+/- acres in Leake County, Mississippi

Gowan Broiler Farm – 6 House Farm in Leake County, MS

**Gowan Broiler Farm** is a six house farm located in Leake County, Mississippi near Carthage. The farm has 48+/- acres (acreage information from the Leake County tax assessor's maps) of mostly timberland. The poultry houses are 42×500 and were built in 2005. These houses were updated in 2023 for Tyson Foods. The farm has had a gross of between \$323,000 – \$424,000 over the past few years. The farm grows for Tyson Foods Carthage Complex on a 39 day 4.75 lb bird.

The farm has the following equipment and features:

**Rotem Controllers** 

Brooder for heat (replaced in 2023)

Plasson Drinkers (replaced nipples in 2023)

ChoreTime C2Plus Feed lines (new control pans and hopper switches in 2023)

**Tunnel Doors** 

New Cabling on Vent Boards 2023

150KW Generator

Composter for mortality

Three Wells

LP Gas

**BiFold Front Doors** 

This farm is a well-maintained farm that is ready to go to work. The farm is very secluded and surrounded by timberland. There are several home sites on the farm that can be cleared for a home.

There is farm equipment that can be purchased separately from the real estate. NO FARM EQUIPMENT is included in the price of the real estate.

This farm is a bio secure area and NO visitors are allowed on the farm unless a