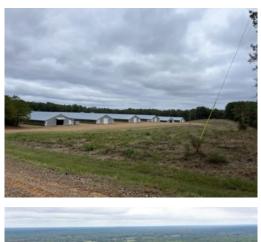

### 48+/- acres in Leake County, Mississippi

Gowan Broiler Farm – 6 House Farm in Leake County, MS

**Gowan Broiler Farm** is a six house farm located in Leake County, Mississippi near Carthage. The farm has 48+/- acres (acreage information from the Leake County tax assessor's maps) of mostly timberland. The poultry houses are 42×500 and were built in 2005. These houses were updated in 2023 for Tyson Foods. The farm has had a gross of between \$323,000 – \$424,000 over the past few years. The farm grows for Tyson Foods Carthage Complex on a 39 day 4.75 lb bird.