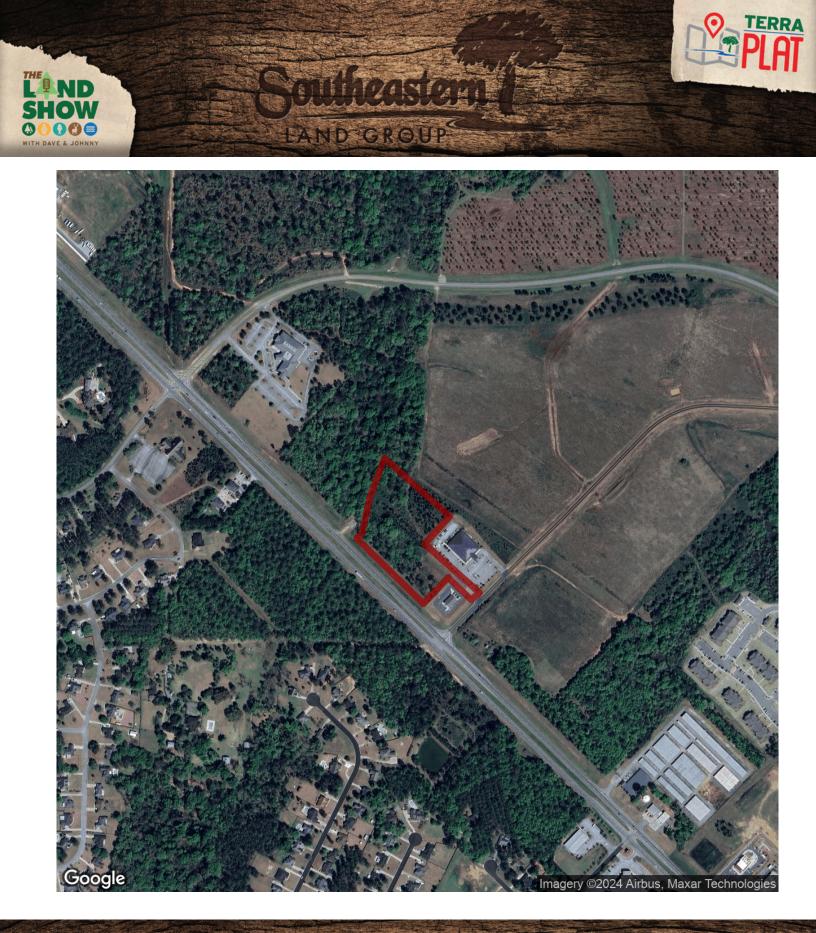

## 3.57+/- acres in Lee County, Georgia

1. 1.70 414

LAND GROUP

\*2.460 acres have been sold. There are 3.57 acres remaining for sale. See copy of the plat in pictures. Commercial lot in prime location on US HWY 82 in Lee County, GA just west of Albany. Property is part of the highly desirable Oakland Development. The property is zoned C-2 and has a traffic count in excess of 22,000 VPD. All utilities are available. Property has access on US HWY 82 as well as Oakland Crossing Drive. Neighboring properties include Pharmhouse Pharmacy and Medical Associates of Albany. Albany is growing west along US HWY 82, and this property is well positioned to take advantage of this growth. Call for more information and to schedule your tour of the property in this highly sought location.