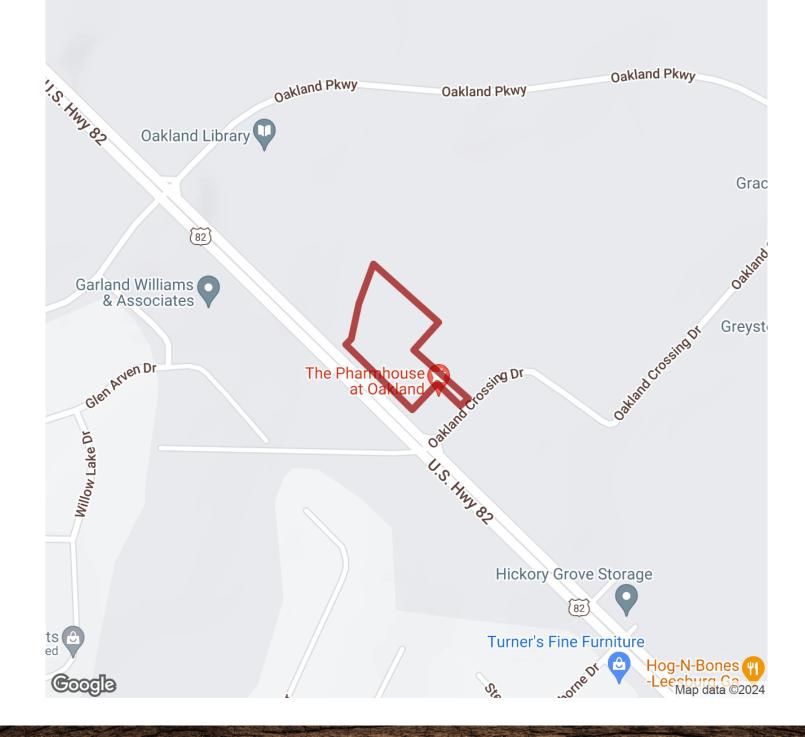

## 3.57+/- acres in Lee County, Georgia

1. 1.70 414

LAND GROUP

\*2.460 acres have been sold. There are 3.57 acres remaining for sale. See copy of the plat in pictures. Commercial lot in prime location on US HWY 82 in Lee County, GA just west of Albany. Property is part of the highly desirable Oakland Development. The property is zoned C-2 and has a traffic count in excess of 22,000 VPD. All utilities are available. Property has access on US HWY 82 as well as Oakland Crossing Drive. Neighboring properties include Pharmhouse Pharmacy and Medical Associates of Albany. Albany is growing west along US HWY 82, and this property is well positioned to take advantage of this growth. Call for more information and to schedule your tour of the property in this highly sought location.