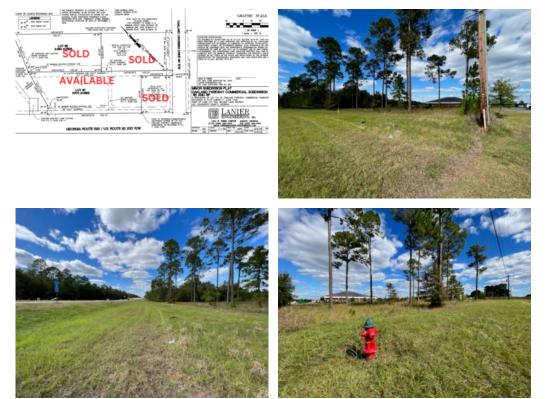

## 3.57+/- acres in Lee County, Georgia

1. 1.70 414

LAND GROUP

\*2.460 acres have been sold. There are 3.57 acres remaining for sale. See copy of the plat in pictures. Commercial lot in prime location on US HWY 82 in Lee County, GA just west of Albany. Property is part of the highly desirable Oakland Development. The property is zoned C-2 and has a traffic count in excess of 22,000 VPD. All utilities are available. Property has access on US HWY 82 as well as Oakland Crossing Drive. Neighboring properties include Pharmhouse Pharmacy and Medical Associates of Albany. Albany is growing west along US HWY 82, and this property is well positioned to take advantage of this growth. Call for more information and to schedule your tour of the property in this highly sought location.