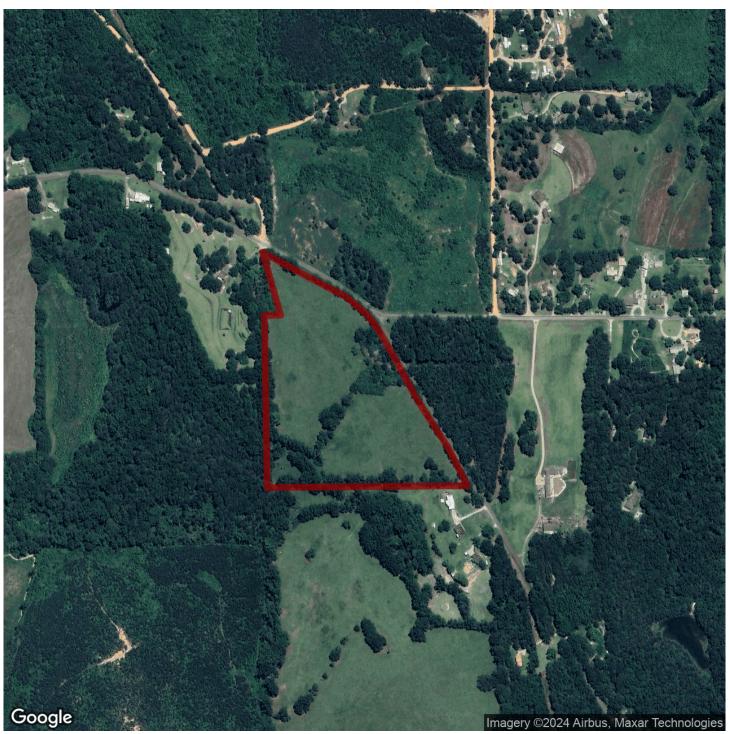

# 23+/- acres in Chilton County, Alabama

The 23-acre parcel is predominantly open pasture land, offering an ideal canvas for agricultural or residential use. It is situated between Thorsby, Alabama, and Clanton, Alabama, with convenient access via paved road frontage on County Road 753. This accessibility ensures that the property is easily reachable and connected to nearby towns and amenities.

The presence of power and water utilities adds to the property's appeal, making it ready for development and facilitating various land-use possibilities. The availability of utilities simplifies the process of establishing multiple home sites on the land, making it suitable for residential purposes. With several nice farms in the vicinity, this parcel benefits from a rural, agricultural setting, fostering a serene and picturesque environment for potential buyers.