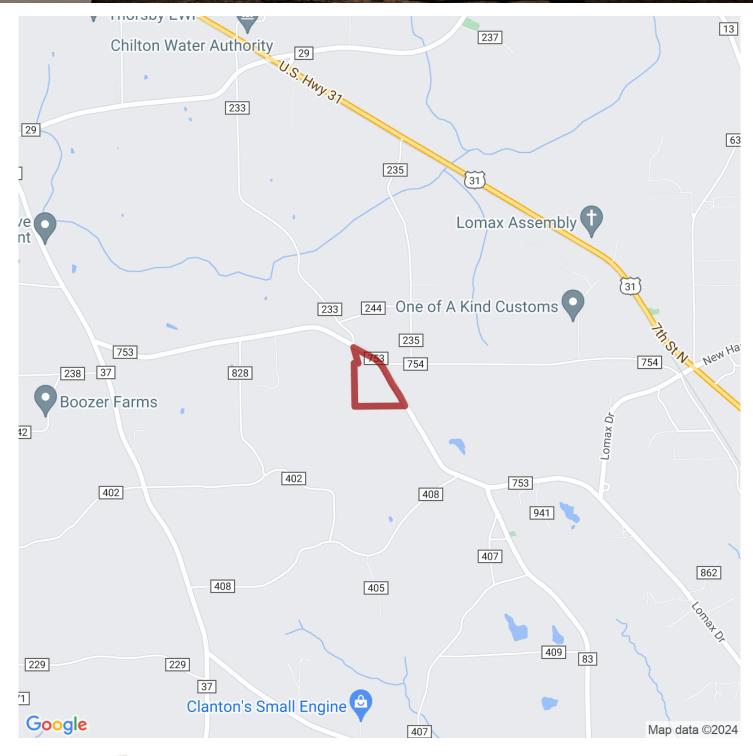

# 23+/- acres in Chilton County, Alabama

The 23-acre parcel is predominantly open pasture land, offering an ideal canvas for agricultural or residential use. It is situated between Thorsby, Alabama, and Clanton, Alabama, with convenient access via paved road frontage on County Road 753. This accessibility ensures that the property is easily reachable and connected to nearby towns and amenities.

## LAND GROUP

JOHN MORRIS

johnmorris@selandgroup.com | 1-866-751-LAND | (205) 901-9397

Map data ©2024