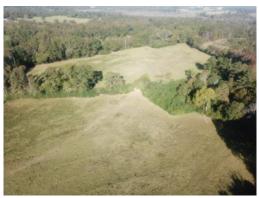

# 23+/- acres in Chilton County, Alabama

The 23-acre parcel is predominantly open pasture land, offering an ideal canvas for agricultural or residential use. It is situated between Thorsby, Alabama, and Clanton, Alabama, with convenient access via paved road frontage on County Road 753. This accessibility ensures that the property is easily reachable and connected to nearby towns and amenities.

The presence of power and water utilities adds to the property's appeal, making it ready for development and facilitating various land-use possibilities. The availability of utilities simplifies the process of establishing multiple home sites on the land, making it suitable for residential purposes. With several nice farms in the vicinity, this parcel benefits from a rural, agricultural setting, fostering a serene and picturesque environment for potential buyers.