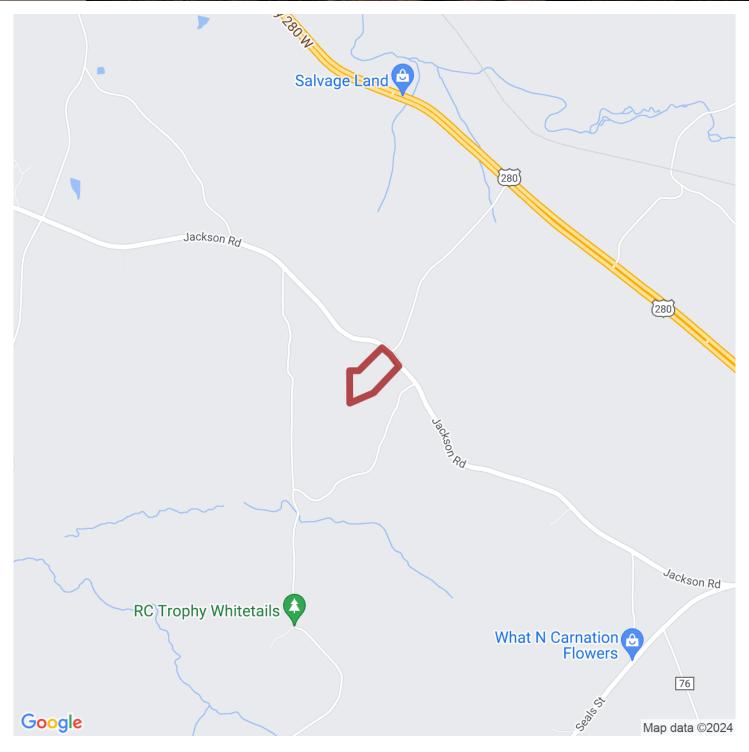

# 18.40+/- acres in Tallapoosa County, Alabama

CUSTOM BUILD YOUR DREAM HOME on this beautiful 18.40 +/- acre property in the highly desirable area of Camp Hill, in east Tallapoosa County! Located very close to the Waverly area, this tract is ultra convenient between the fast growing Auburn/Opelika and beautiful Lake Lake Martin areas. Majestic hardwood trees, with plenty of white oak. and red oak species are plentiful on this beautiful property. Your family can also enjoy a nice flowing stream that flows on the southwest part of the property. It is great habitat for wildlife to enjoy as well.

This tract has paved road frontage with water and power access. Give Jessica Anderson or Brian Watts a call to schedule your showing.

> Mini farm · \$0 View online at http://selg.biz/9716