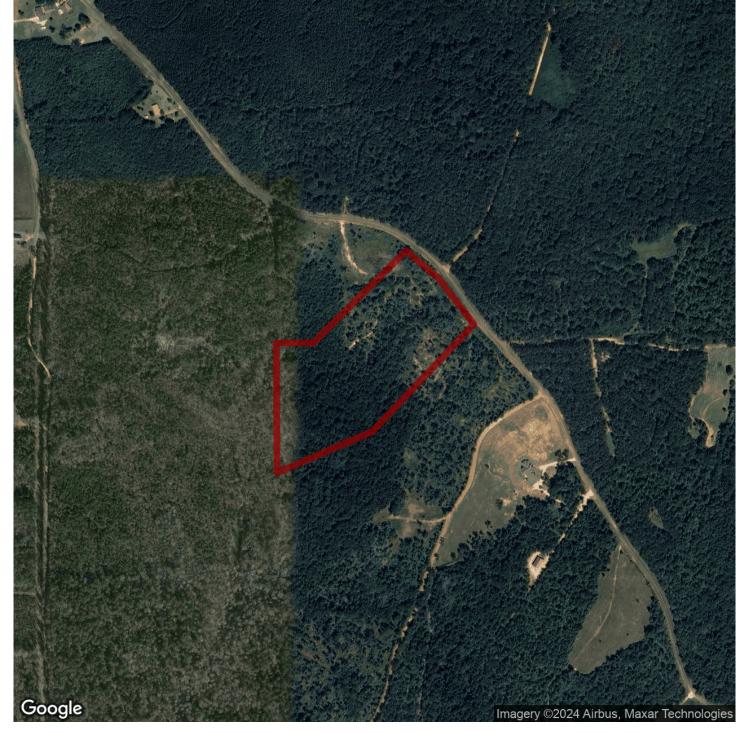

# 18.40+/- acres in Tallapoosa County, Alabama

CUSTOM BUILD YOUR DREAM HOME on this beautiful 18.40 +/- acre property in the highly desirable area of Camp Hill, in east Tallapoosa County! Located very close to the Waverly area, this tract is ultra convenient between the fast growing Auburn/Opelika and beautiful Lake Lake Martin areas. Majestic hardwood trees, with plenty of white oak. and red oak species are plentiful on this beautiful property. Your family can also enjoy a nice flowing stream that flows on the southwest part of the property. It is great habitat for wildlife to enjoy as well.

This tract has paved road frontage with water and power access. Give Jessica Anderson or Brian Watts a call to schedule your showing.

> Mini farm · \$0 View online at http://selg.biz/9716