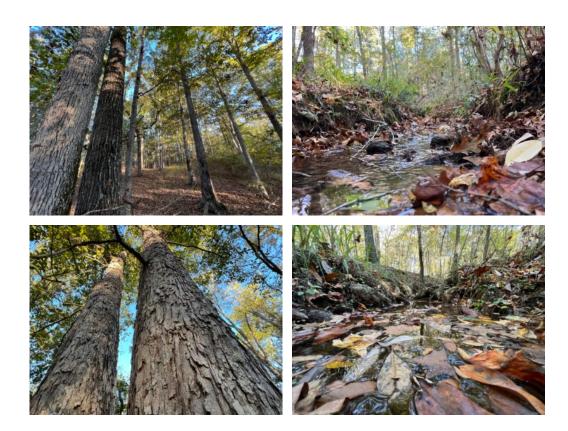

# 18.40+/- acres in Tallapoosa County, Alabama

CUSTOM BUILD YOUR DREAM HOME on this beautiful 18.40 +/- acre property in the highly desirable area of Camp Hill, in east Tallapoosa County! Located very close to the Waverly area, this tract is ultra convenient between the fast growing Auburn/Opelika and beautiful Lake Lake Martin areas. Majestic hardwood trees, with plenty of white oak. and red oak species are plentiful on this beautiful property. Your family can also enjoy a nice flowing stream that flows on the southwest part of the property. It is great habitat for wildlife to enjoy as well.

This tract has paved road frontage with water and power access. Give Jessica Anderson or Brian Watts a call to schedule your showing.

> Mini farm · \$0 View online at http://selg.biz/9716