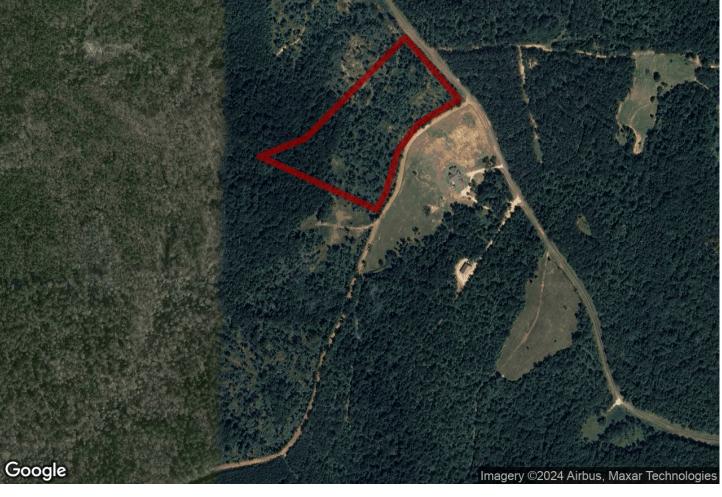

## 12.30+/- acres in Tallapoosa County, Alabama

AND GROUP

CUSTOM BUILD YOUR DREAM HOME on this great mini farm property in the highly desirable area of Camp Hill, very close to Waverly. This tract is conveniently located between the Auburn/Opelika and Lake Martin areas. It features a flowing stream at the southwest corner of the property, surrounded by beautiful hardwood timber. This tract would set up nicely with a conversion of pasture on the front of the property with, a mix of the colorful hardwoods and potential homesites towards the back.

It has paved road frontage on Jackson Road and dirt road frontage on Tallapoosa Farm Road. It has power and water accessibility.

Give Jessica Anderson or Brian Watts a call to schedule your showing!

Mini farm · \$199,500 View online at http://selg.biz/2449