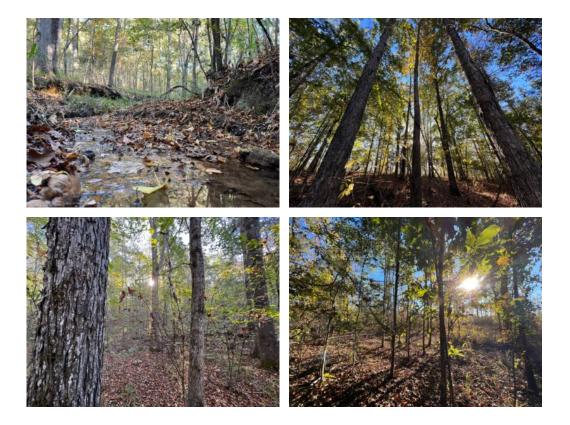

## 12.30+/- acres in Tallapoosa County, Alabama

AND GROUP

CUSTOM BUILD YOUR DREAM HOME on this great mini farm property in the highly desirable area of Camp Hill, very close to Waverly. This tract is conveniently located between the Auburn/Opelika and Lake Martin areas. It features a flowing stream at the southwest corner of the property, surrounded by beautiful hardwood timber. This tract would set up nicely with a conversion of pasture on the front of the property with, a mix of the colorful hardwoods and potential homesites towards the back.