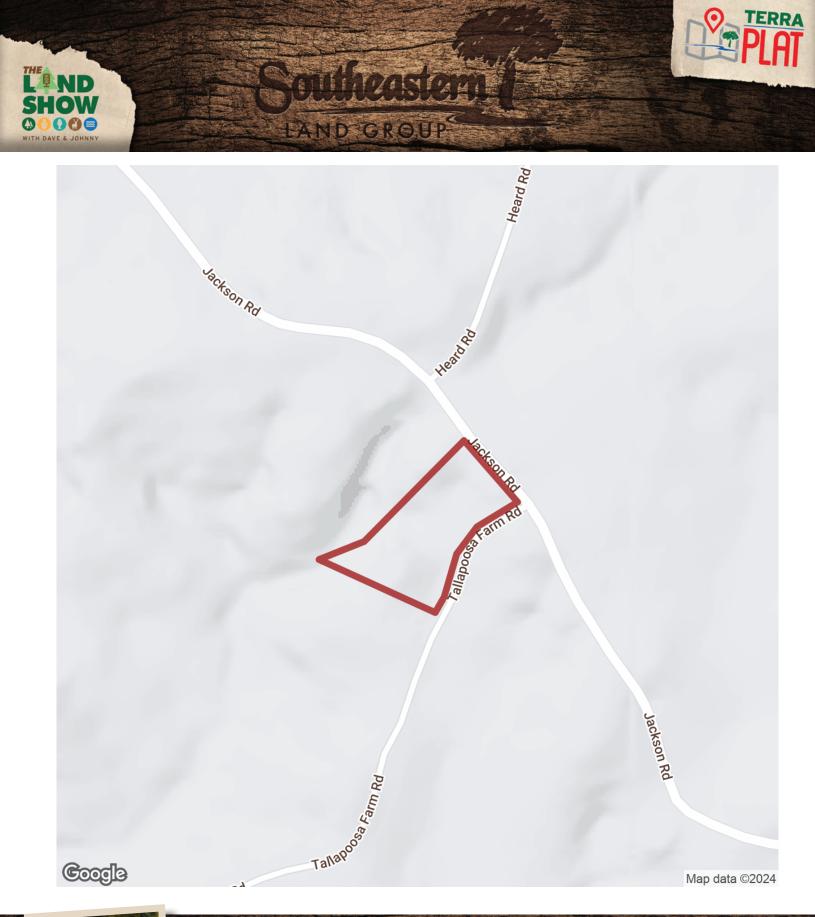

## 12.30+/- acres in Tallapoosa County, Alabama

AND GROUP

CUSTOM BUILD YOUR DREAM HOME on this great mini farm property in the highly desirable area of Camp Hill, very close to Waverly. This tract is conveniently located between the Auburn/Opelika and Lake Martin areas. It features a flowing stream at the southwest corner of the property, surrounded by beautiful hardwood timber. This tract would set up nicely with a conversion of pasture on the front of the property with, a mix of the colorful hardwoods and potential homesites towards the back.

It has paved road frontage on Jackson Road and dirt road frontage on Tallapoosa Farm Road. It has power and water accessibility.

Give Jessica Anderson or Brian Watts a call to schedule your showing!

Mini farm · \$199,500 View online at http://selg.biz/2449