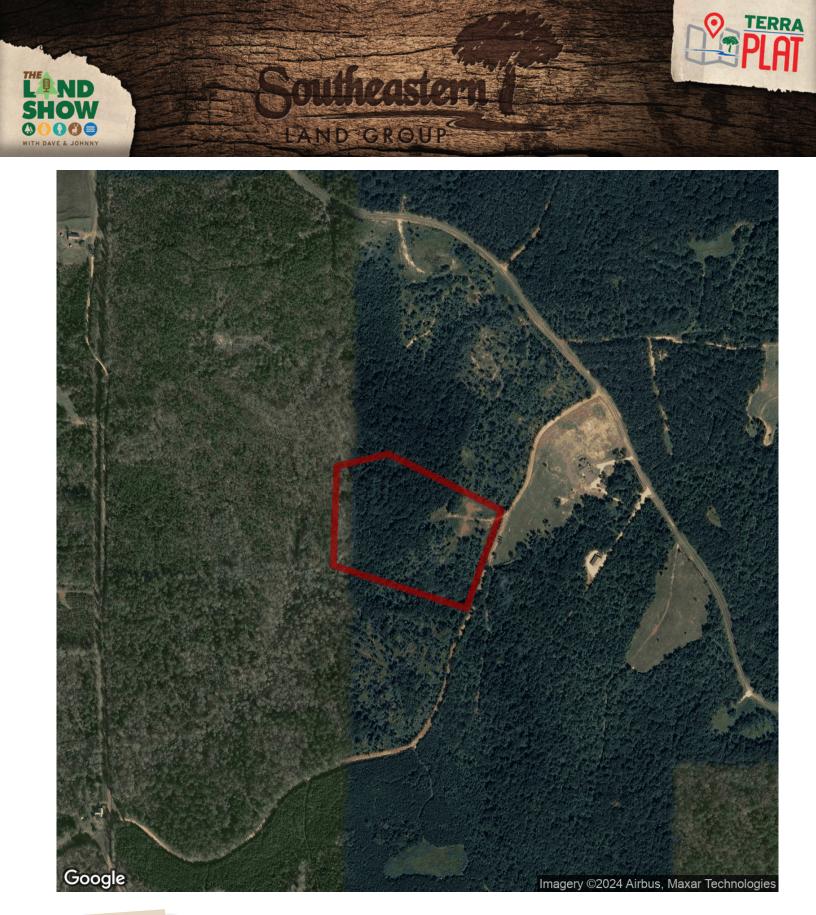

## 16.46+/- acres in Tallapoosa County, Alabama

CUSTOM BUILD YOUR DREAM HOME on this great mini farm property in the highly desirable area of Camp Hill, very close to Waverly. This tract is conveniently located between the Auburn/Opelika and Lake Martin areas. It features a flowing stream at the back of the property, surrounded by beautiful hardwood timber of white and red oaks and other hardwood species. The topography sets up well for a phenomenal homesite location to allow for privacy and views of the amazing hardwoods on the property. It has road frontage on Tallapoosa Farm Road. This is a must see property! Give Jessica Anderson or Brian Watts a call to schedule your showing!