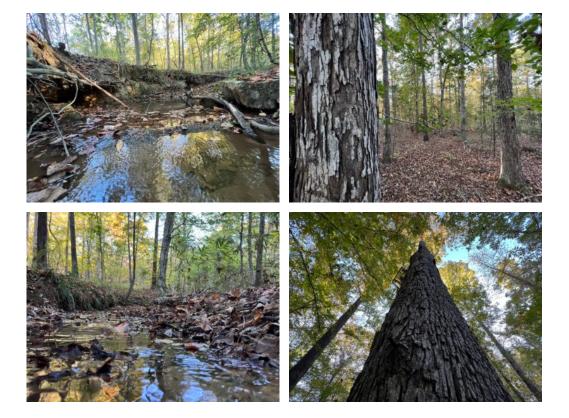

## 16.46+/- acres in Tallapoosa County, Alabama

CUSTOM BUILD YOUR DREAM HOME on this great mini farm property in the highly desirable area of Camp Hill, very close to Waverly. This tract is conveniently located between the Auburn/Opelika and Lake Martin areas. It features a flowing stream at the back of the property, surrounded by beautiful hardwood timber of white and red oaks and other hardwood species. The topography sets up well for a phenomenal homesite location to allow for privacy and views of the amazing hardwoods on the property. It has road frontage on Tallapoosa Farm Road. This is a must see property! Give Jessica Anderson or Brian Watts a call to schedule your showing!