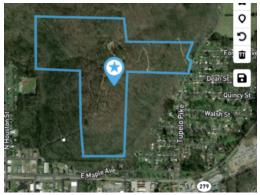

# 152+/- acres in Jackson County, Alabama

Check out this 152 Acres right outside of Scottsboro. This property has deer, turkeys, timber and great views. Along with a good road system it makes for a great recreational or investment tract. With its location, and power already available on property, the possibilities are endless. Call us today to take a tour.