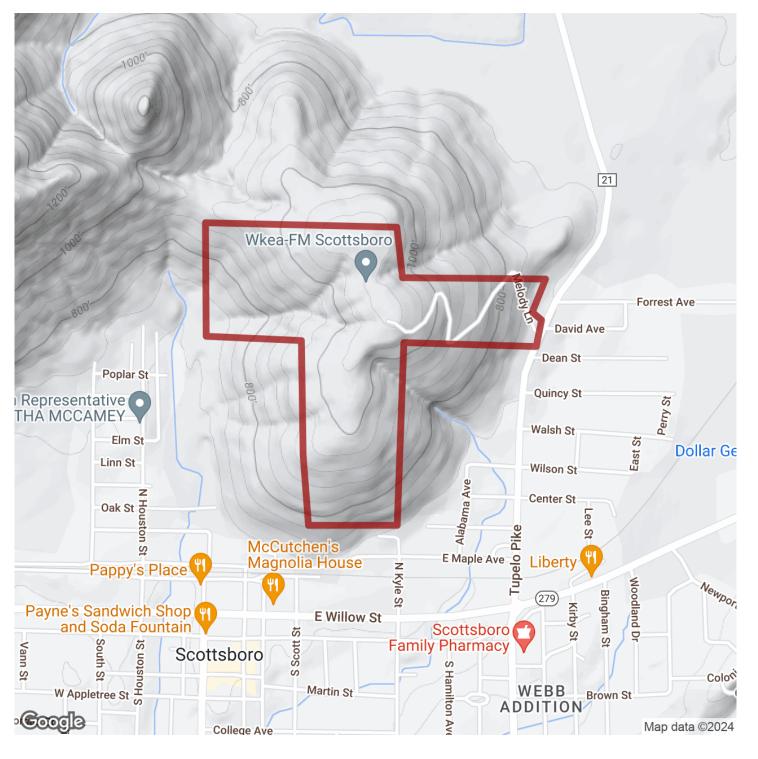

# 152+/- acres in Jackson County, Alabama

Check out this 152 Acres right outside of Scottsboro. This property has deer, turkeys, timber and great views. Along with a good road system it makes for a great recreational or investment tract. With its location, and power already available on property, the possibilities are endless. Call us today to take a tour.

**Hunting** • \$456,000

View online at http://selg.biz/4888