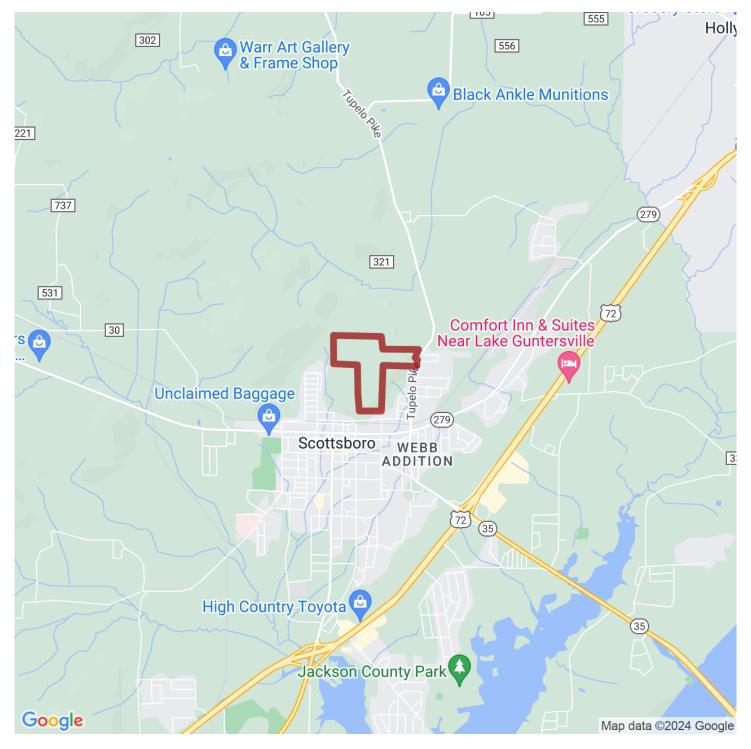

# 152+/- acres in Jackson County, Alabama

Check out this 152 Acres right outside of Scottsboro. This property has deer, turkeys, timber and great views. Along with a good road system it makes for a great recreational or investment tract. With its location, and power already available on property, the possibilities are endless. Call us today to take a tour.

**Hunting** • \$456,000

View online at http://selg.biz/4888