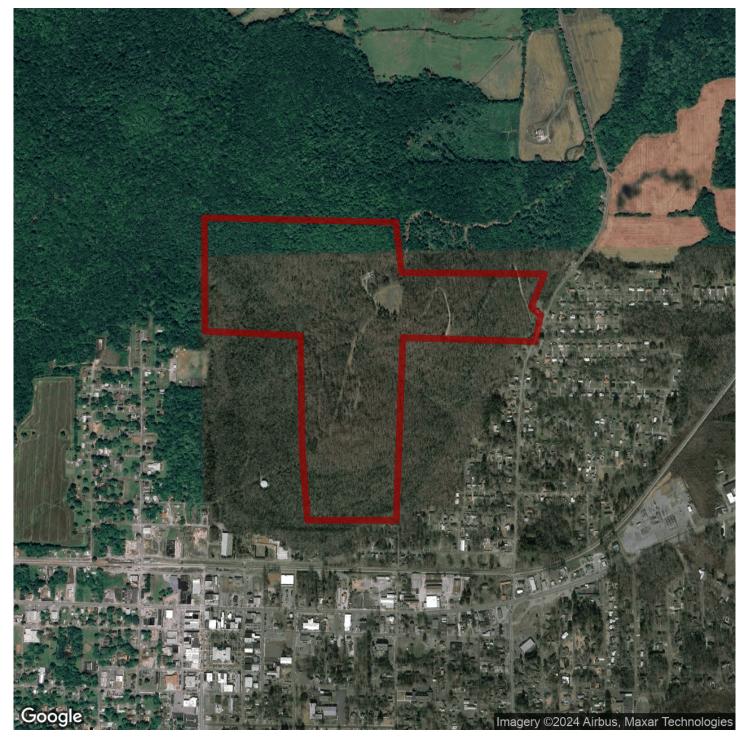

# 152+/- acres in Jackson County, Alabama

Check out this 152 Acres right outside of Scottsboro. This property has deer, turkeys, timber and great views. Along with a good road system it makes for a great recreational or investment tract. With its location, and power already available on property, the possibilities are endless. Call us today to take a tour.

**Hunting** • \$456,000

View online at http://selg.biz/4888