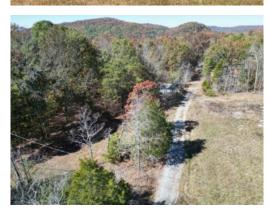

# 152+/- acres in Jackson County, Alabama

Check out this 152 Acres right outside of Scottsboro. This property has deer, turkeys, timber and great views. Along with a good road system it makes for a great recreational or investment tract. With its location, and power already available on property, the possibilities are endless. Call us today to take a tour.