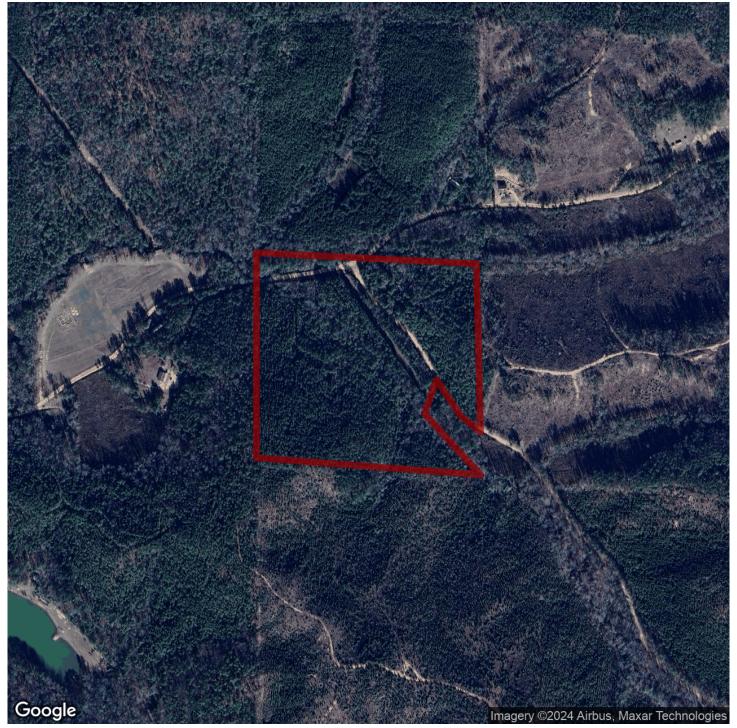

# 37+/- acres in Chilton County, Alabama

**37** acres +/- of land for sale near Plantersville, in Chilton County, Alabama. This property has potential to be a small recreational or hunting property, or you could have a rural home on the property. The land has dirt road frontage on two county maintained roads, Chilton County Roads 332 and 345. The property lies in Chilton County, but the southern boundary line is the Autauga County line. Lester Branch is a creek that flows through this property, and it had flowing water during some of the deepest droughts this fall. The timber on the property consists mostly of loblolly pines, that look like they will need a thinning soon. There are mixed hardwoods in the streamside management zones. The county roads divide the property up into 3 parcels: 1 acre +/-, 8 acres +/-, and approximately 28 acres +/-. A powerline runs through the property, providing electricity if you wanted to build or have a camper on the property. The terrain varies from flat around the creek, and rises the farther south you go on the property. The elevations vary from about 275' to about 440' at the highest point.

**Location-** The 37 acres +/- has county dirt road frontage on Chilton County Roads 332 and 345. This property is easily accessible from nearby towns, and from Highways 82 and 22. The 37 acres is located 12 miles from Maplesville, 24 miles to Clanton, 37 miles to Prattville, 50 miles to Montgomery, 21 miles to Selma, 65 miles to Tuscaloosa, and 70 miles to Birmingham. Showings of this property are by appointment only please, so contact Jonathan Goode or John Morris to schedule your visit.