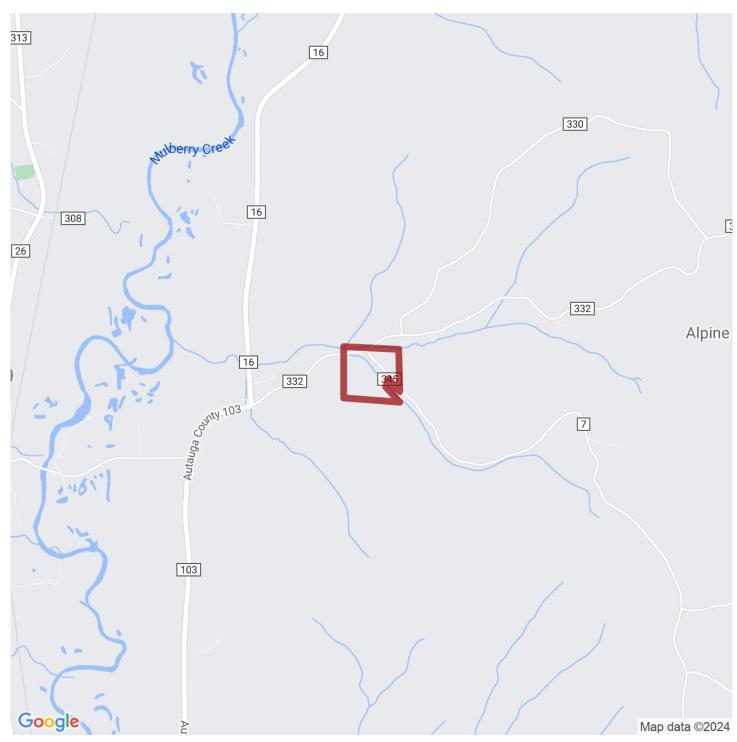

**Location-** The 37 acres +/- has county dirt road frontage on Chilton County Roads 332 and 345. This property is easily accessible from nearby towns, and from Highways 82 and 22. The 37 acres is located 12 miles from Maplesville, 24 miles to Clanton, 37 miles to Prattville, 50 miles to Montgomery, 21 miles to Selma, 65 miles to Tuscaloosa, and 70 miles to Birmingham. Showings of this property are by appointment only please, so contact Jonathan Goode or John Morris to schedule your visit.