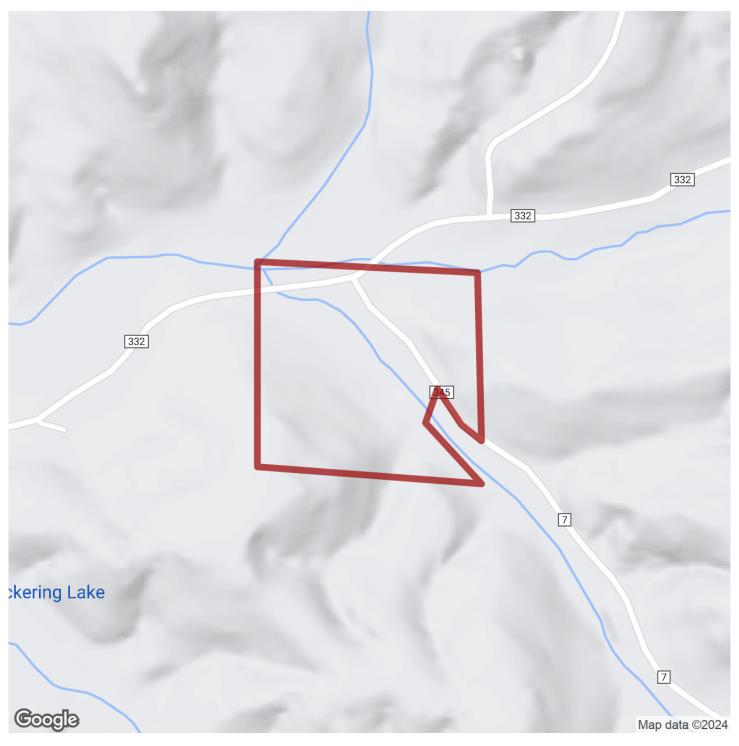

# 37+/- acres in Chilton County, Alabama

**37** acres +/- of land for sale near Plantersville, in Chilton County, Alabama. This property has potential to be a small recreational or hunting property, or you could have a rural home on the property. The land has dirt road frontage on two county maintained roads, Chilton County Roads 332 and 345. The property lies in Chilton County, but the southern boundary line is the Autauga County line. Lester Branch is a creek that flows through this property, and it had flowing water during some of the deepest droughts this fall. The timber on the property consists mostly of loblolly pines, that look like they will need a thinning soon. There are mixed hardwoods in the streamside management zones. The county roads divide the property up into 3 parcels: 1 acre +/-, 8 acres +/-, and approximately 28 acres +/-. A powerline runs through the property, providing electricity if you wanted to build or have a camper on the property. The terrain varies from flat around the creek, and rises the farther south you go on the property. The elevations vary from about 275' to about 440' at the highest point.

**Location-** The 37 acres +/- has county dirt road frontage on Chilton County Roads 332 and 345. This property is easily accessible from nearby towns, and from Highways 82 and 22. The 37 acres is located 12 miles from Maplesville, 24 miles to Clanton, 37 miles to Prattville, 50 miles to Montgomery, 21 miles to Selma, 65 miles to Tuscaloosa, and 70 miles to Birmingham. Showings of this property are by appointment only please, so contact Jonathan Goode or John Morris to schedule your visit.