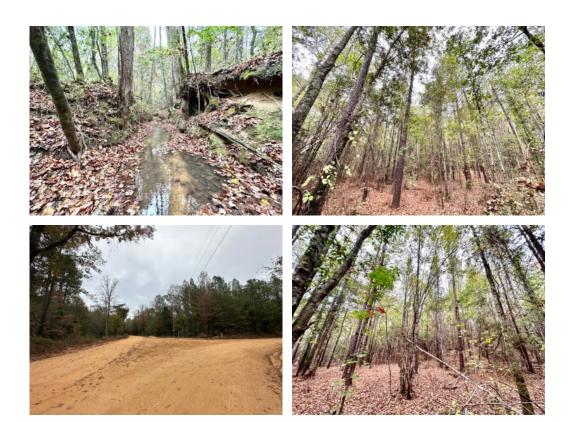

# 37+/- acres in Chilton County, Alabama

**37** acres +/- of land for sale near Plantersville, in Chilton County, Alabama. This property has potential to be a small recreational or hunting property, or you could have a rural home on the property. The land has dirt road frontage on two county maintained roads, Chilton County Roads 332 and 345. The property lies in Chilton County, but the southern boundary line is the Autauga County line. Lester Branch is a creek that flows through this property, and it had flowing water during some of the deepest droughts this fall. The timber on the property consists mostly of loblolly pines, that look like they will need a thinning soon. There are mixed hardwoods in the streamside management zones. The county roads divide the property up into 3 parcels: 1 acre +/-, 8 acres +/-, and approximately 28 acres +/-. A powerline runs through the property, providing electricity if you wanted to build or have a camper on the property. The terrain varies from flat around the creek, and rises the farther south you go on the property. The elevations vary from about 275' to about 440' at the highest point.