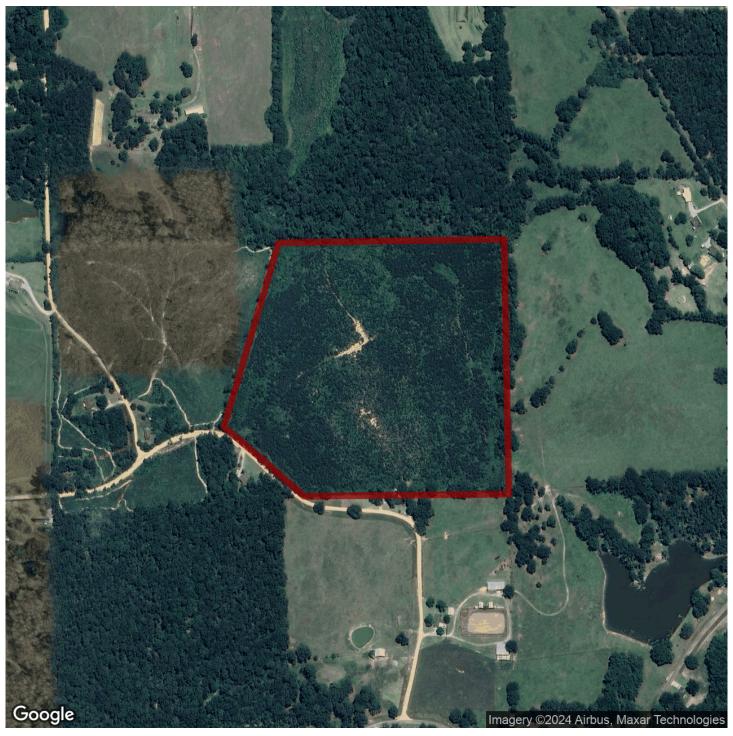

# 50+/- acres in Chilton County, Alabama

**50** acres +/- of land for sale near Clanton, in Chilton County, Alabama. This parcel lays well, with a gentle slope over the whole tract. The land has dirt road frontage on Chilton County Road 402. There is a young stand of mixed loblolly and longleaf pines on the property. Portions of the property could be cleared to make a great homesite or you could make food plots for hunting. Power is available to the land. The property is located outside the city limits in the county.

**Legal Description-** The property is located in the Southeast 1/4 of Township T22N, Range 14E, Section 20, and is also described as Chilton County Tax Assessor Parcel ID# 1104200000027000. Property taxes for 2022 were \$73.11.

**Location-** The property is located on Chilton County Road 402 west of Clanton. The land is located 5 miles northwest of Clanton, 8 miles to Jemison, 4 miles to Thorsby, 54 miles to Birmingham, 21 miles to Montevallo, and 14 miles to Maplesville. Showings are by appointment only please, so contact John Morris, Jonathan Goode, or Jeffrey Hardy to schedule your visit.