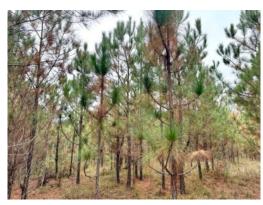

# 50+/- acres in Chilton County, Alabama

**50** acres +/- of land for sale near Clanton, in Chilton County, Alabama. This parcel lays well, with a gentle slope over the whole tract. The land has dirt road frontage on Chilton County Road 402. There is a young stand of mixed loblolly and longleaf pines on the property. Portions of the property could be cleared to make a great homesite or you could make food plots for hunting. Power is available to the land. The property is located outside the city limits in the county.