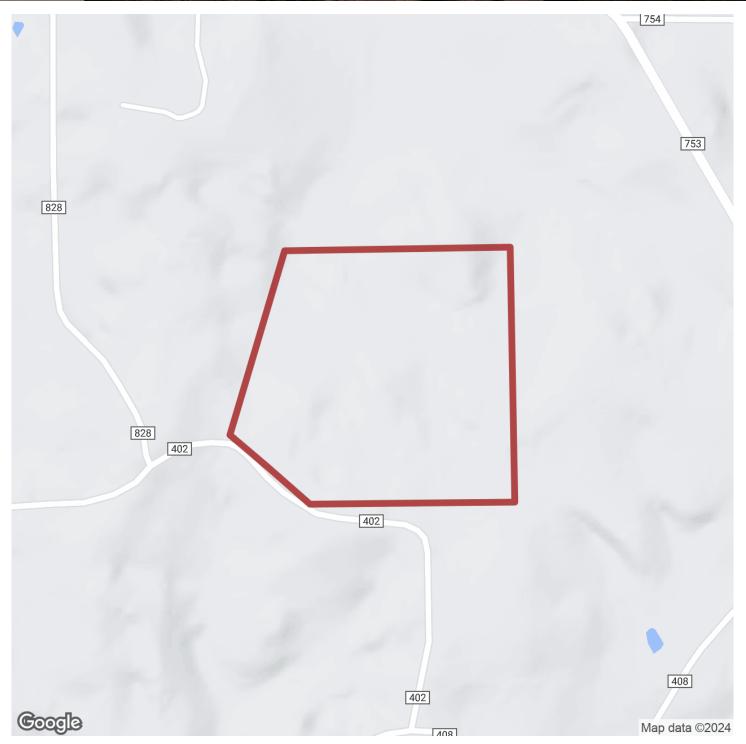

**Location-** The property is located on Chilton County Road 402 west of Clanton. The land is located 5 miles northwest of Clanton, 8 miles to Jemison, 4 miles to Thorsby, 54 miles to Birmingham, 21 miles to Montevallo, and 14 miles to Maplesville. Showings are by appointment only please, so contact John Morris, Jonathan Goode, or Jeffrey Hardy to schedule your visit.