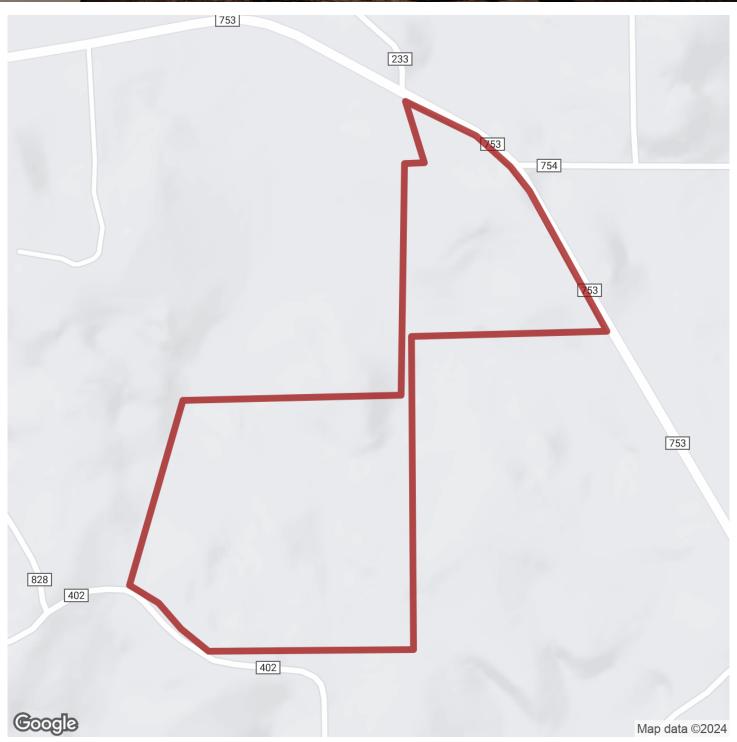

## 72+/- acres in Chilton County, Alabama

**72 acres +/- of land for sale near Clanton, in Chilton County, Alabama.** This parcel lays well, with a gentle slope over the whole tract. The property has paved road frontage on CR 753, and has dirt road frontage on Chilton County Road 402. There is a young stand of mixed loblolly and longleaf pines on the property. Portions of the property could be cleared to make a great homesite or you could make food plots for hunting. The northeast portion of the property is predominantly open pasture land, offering an ideal canvas for agricultural or residential use. It is situated between Thorsby, Alabama, and Clanton, Alabama, with convenient access. This accessibility ensures that the property is easily reachable and connected to nearby towns and amenities. The property is located outside the city limits in the county.

The presence of power and water utilities adds to the property's appeal, making it ready for development and facilitating various land-use possibilities. The availability of utilities simplifies the process of establishing multiple home sites on the land, making it suitable for residential purposes. With several nice farms in the vicinity, this parcel benefits from a rural, agricultural setting, fostering a serene and picturesque environment for potential buyers.

Ag/Pasture Land · \$331,200 View online at http://selg.biz/9474