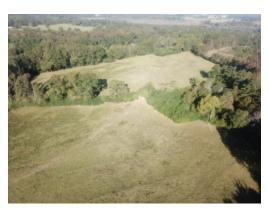

## 72+/- acres in Chilton County, Alabama

**72 acres +/- of land for sale near Clanton, in Chilton County, Alabama.** This parcel lays well, with a gentle slope over the whole tract. The property has paved road frontage on CR 753, and has dirt road frontage on Chilton County Road 402. There is a young stand of mixed loblolly and longleaf pines on the property. Portions of the property could be cleared to make a great homesite or you could make food plots for hunting. The northeast portion of the property is predominantly open pasture land, offering an ideal canvas for agricultural or residential use. It is situated between Thorsby, Alabama, and Clanton, Alabama, with convenient access. This accessibility ensures that the property is easily reachable and connected to nearby towns and amenities. The property is located outside the city limits in the county.

The presence of power and water utilities adds to the property's appeal, making it ready for development and facilitating various land-use possibilities. The availability of utilities simplifies the process of establishing multiple home sites on the land, making it suitable for residential purposes. With several nice farms in the vicinity, this parcel benefits from a rural, agricultural setting, fostering a serene and picturesque environment for potential buyers.