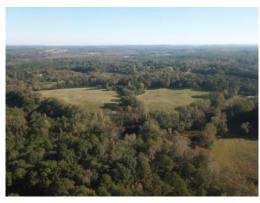

## 72+/- acres in Chilton County, Alabama

**72 acres +/- of land for sale near Clanton, in Chilton County, Alabama.** This parcel lays well, with a gentle slope over the whole tract. The property has paved road frontage on CR 753, and has dirt road frontage on Chilton County Road 402. There is a young stand of mixed loblolly and longleaf pines on the property. Portions of the property could be cleared to make a great homesite or you could make food plots for hunting. The northeast portion of the property is predominantly open pasture land, offering an ideal canvas for agricultural or residential use. It is situated between Thorsby, Alabama, and Clanton, Alabama, with convenient access. This accessibility ensures that the property is easily reachable and connected to nearby towns and amenities. The property is located outside the city limits in the county.

The presence of power and water utilities adds to the property's appeal, making it ready for development and facilitating various land-use possibilities. The availability of utilities simplifies the process of establishing multiple home sites on the land, making it suitable for residential purposes. With several nice farms in the vicinity, this parcel benefits from a rural, agricultural setting, fostering a serene and picturesque environment for potential buyers.