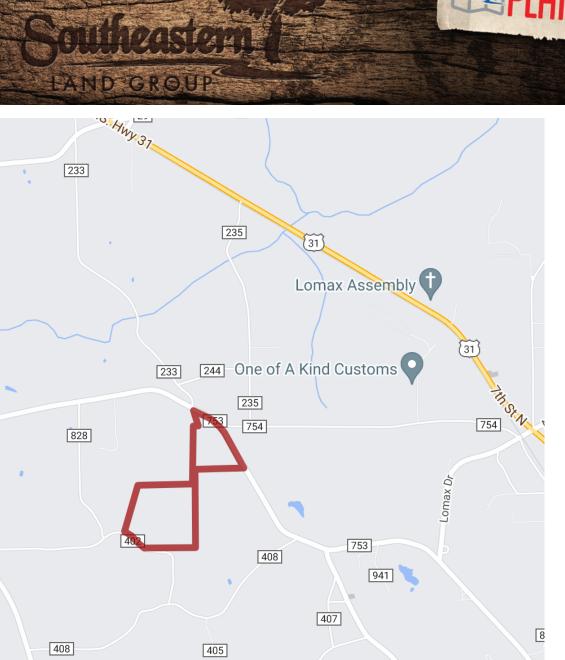

## 72+/- acres in Chilton County, Alabama

**72 acres +/- of land for sale near Clanton, in Chilton County, Alabama.** This parcel lays well, with a gentle slope over the whole tract. The property has paved road frontage on CR 753, and has dirt road frontage on Chilton County Road 402. There is a young stand of mixed loblolly and longleaf pines on the property. Portions of the property could be cleared to make a great homesite or you could make food plots for hunting. The northeast portion of the property is predominantly open pasture land, offering an ideal canvas for agricultural or residential use. It is situated between Thorsby, Alabama, and Clanton, Alabama, with convenient access. This accessibility ensures that the property is easily reachable and connected to nearby towns and amenities. The property is located outside the city limits in the county.

The presence of power and water utilities adds to the property's appeal, making it ready for development and facilitating various land-use possibilities. The availability of utilities simplifies the process of establishing multiple home sites on the land, making it suitable for residential purposes. With several nice farms in the vicinity, this parcel benefits from a rural, agricultural setting, fostering a serene and picturesque environment for potential buyers.

Ag/Pasture Land · \$331,200 View online at http://selg.biz/9474