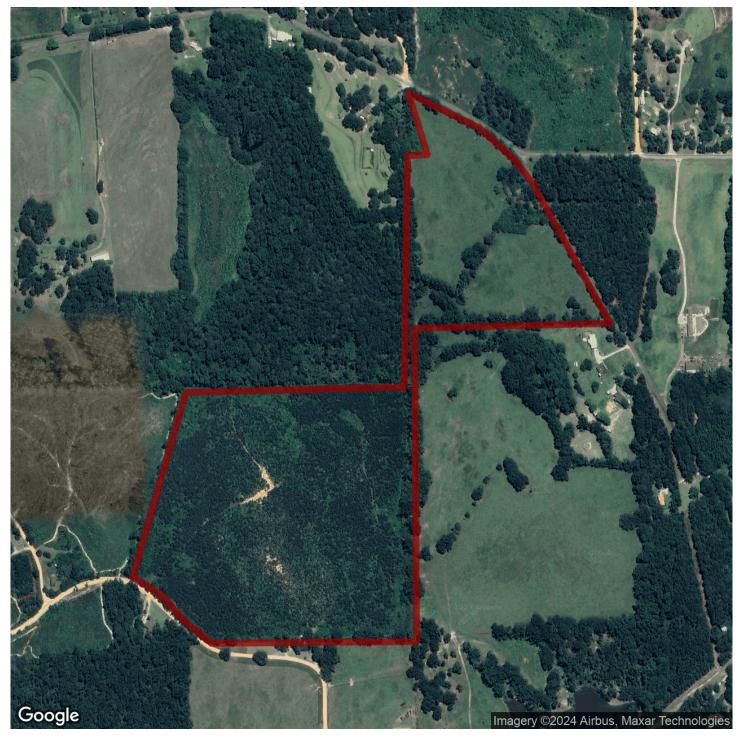

## 72+/- acres in Chilton County, Alabama

**72 acres +/- of land for sale near Clanton, in Chilton County, Alabama.** This parcel lays well, with a gentle slope over the whole tract. The property has paved road frontage on CR 753, and has dirt road frontage on Chilton County Road 402. There is a young stand of mixed loblolly and longleaf pines on the property. Portions of the property could be cleared to make a great homesite or you could make food plots for hunting. The northeast portion of the property is predominantly open pasture land, offering an ideal canvas for agricultural or residential use. It is situated between Thorsby, Alabama, and Clanton, Alabama, with convenient access. This accessibility ensures that the property is easily reachable and connected to nearby towns and amenities. The property is located outside the city limits in the county.

The presence of power and water utilities adds to the property's appeal, making it ready for development and facilitating various land-use possibilities. The availability of utilities simplifies the process of establishing multiple home sites on the land, making it suitable for residential purposes. With several nice farms in the vicinity, this parcel benefits from a rural, agricultural setting, fostering a serene and picturesque environment for potential buyers.

753

Boozer Farms

402

238 37

407 Map data ©2024

409

83

Google