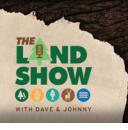

## 72+/- acres in Chilton County, Alabama

**72 acres +/- of land for sale near Clanton, in Chilton County, Alabama.** This parcel lays well, with a gentle slope over the whole tract. The property has paved road frontage on CR 753, and has dirt road frontage on Chilton County Road 402. There is a young stand of mixed loblolly and longleaf pines on the property. Portions of the property could be cleared to make a great homesite or you could make food plots for hunting. The northeast portion of the property is predominantly open pasture land, offering an ideal canvas for agricultural or residential use. It is situated between Thorsby, Alabama, and Clanton, Alabama, with convenient access. This accessibility ensures that the property is easily reachable and connected to nearby towns and amenities. The property is located outside the city limits in the county.

The presence of power and water utilities adds to the property's appeal, making it ready for development and facilitating various land-use possibilities. The availability of utilities simplifies the process of establishing multiple home sites on the land, making it suitable for residential purposes. With several nice farms in the vicinity, this parcel benefits from a rural, agricultural setting, fostering a serene and picturesque environment for potential buyers.