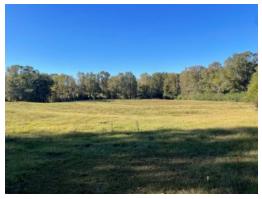

## 72+/- acres in Chilton County, Alabama

**72 acres +/- of land for sale near Clanton, in Chilton County, Alabama.** This parcel lays well, with a gentle slope over the whole tract. The property has paved road frontage on CR 753, and has dirt road frontage on Chilton County Road 402. There is a young stand of mixed loblolly and longleaf pines on the property. Portions of the property could be cleared to make a great homesite or you could make food plots for hunting. The northeast portion of the property is predominantly open pasture land, offering an ideal canvas for agricultural or residential use. It is situated between Thorsby, Alabama, and Clanton, Alabama, with convenient access. This accessibility ensures that the property is easily reachable and connected to nearby towns and amenities. The property is located outside the city limits in the county.

The presence of power and water utilities adds to the property's appeal, making it ready for development and facilitating various land-use possibilities. The availability of utilities simplifies the process of establishing multiple home sites on the land, making it suitable for residential purposes. With several nice farms in the vicinity, this parcel benefits from a rural, agricultural setting, fostering a serene and picturesque environment for potential buyers.