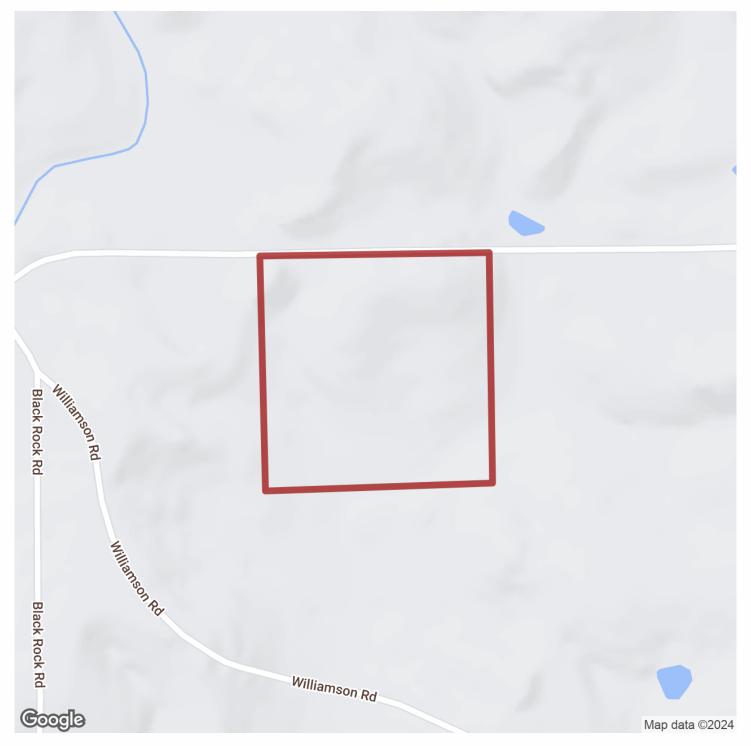

# 43+/- acres in Crenshaw County, Alabama

SOLD! This tract is located in western Crenshaw County with frontage along Shamrock Road (Gravel). This tract has utilities available and would make a great recreational hunting tract or weekend get away. The timber has recently been cleared leaving a blank canvas for you to make your own. It could be converted to pasture, replanted in timber, or left natural if desired. This tract has 1300+ feet of road frontage offering great access. This tract is located in the Blackrock Community which is ±15 miles from Greenville, Alabama and ±13 miles from Luverne.