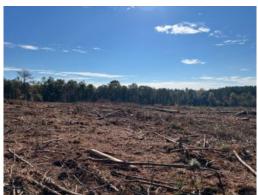

# 43+/- acres in Crenshaw County, Alabama

SOLD! This tract is located in western Crenshaw County with frontage along Shamrock Road (Gravel). This tract has utilities available and would make a great recreational hunting tract or weekend get away. The timber has recently been cleared leaving a blank canvas for you to make your own. It could be converted to pasture, replanted in timber, or left natural if desired. This tract has 1300+ feet of road frontage offering great access. This tract is located in the Blackrock Community which is ±15 miles from Greenville, Alabama and ±13 miles from Luverne.