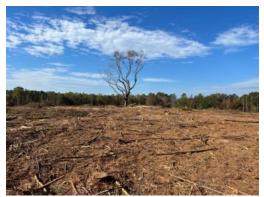

# 43+/- acres in Crenshaw County, Alabama

SOLD! This tract is located in western Crenshaw County with frontage along Shamrock Road (Gravel). This tract has utilities available and would make a great recreational hunting tract or weekend get away. The timber has recently been cleared leaving a blank canvas for you to make your own. It could be converted to pasture, replanted in timber, or left natural if desired. This tract has 1300+ feet of road frontage offering great access. This tract is located in the Blackrock Community which is ±15 miles from Greenville, Alabama and ±13 miles from Luverne.