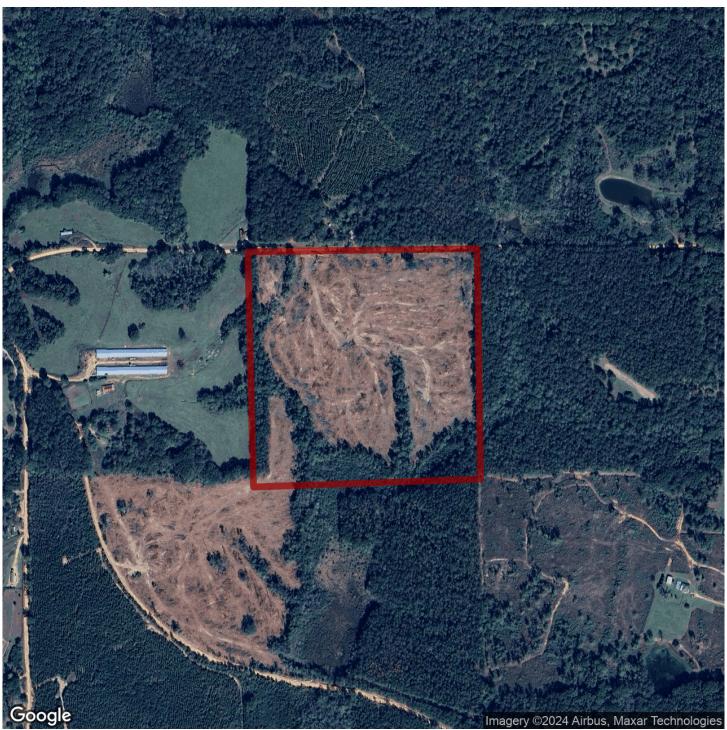

# 43+/- acres in Crenshaw County, Alabama

SOLD! This tract is located in western Crenshaw County with frontage along Shamrock Road (Gravel). This tract has utilities available and would make a great recreational hunting tract or weekend get away. The timber has recently been cleared leaving a blank canvas for you to make your own. It could be converted to pasture, replanted in timber, or left natural if desired. This tract has 1300+ feet of road frontage offering great access. This tract is located in the Blackrock Community which is ±15 miles from Greenville, Alabama and ±13 miles from Luverne.