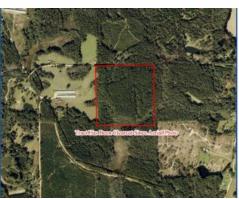

# 43+/- acres in Crenshaw County, Alabama

SOLD! This tract is located in western Crenshaw County with frontage along Shamrock Road (Gravel). This tract has utilities available and would make a great recreational hunting tract or weekend get away. The timber has recently been cleared leaving a blank canvas for you to make your own. It could be converted to pasture, replanted in timber, or left natural if desired. This tract has 1300+ feet of road frontage offering great access. This tract is located in the Blackrock Community which is ±15 miles from Greenville, Alabama and ±13 miles from Luverne.