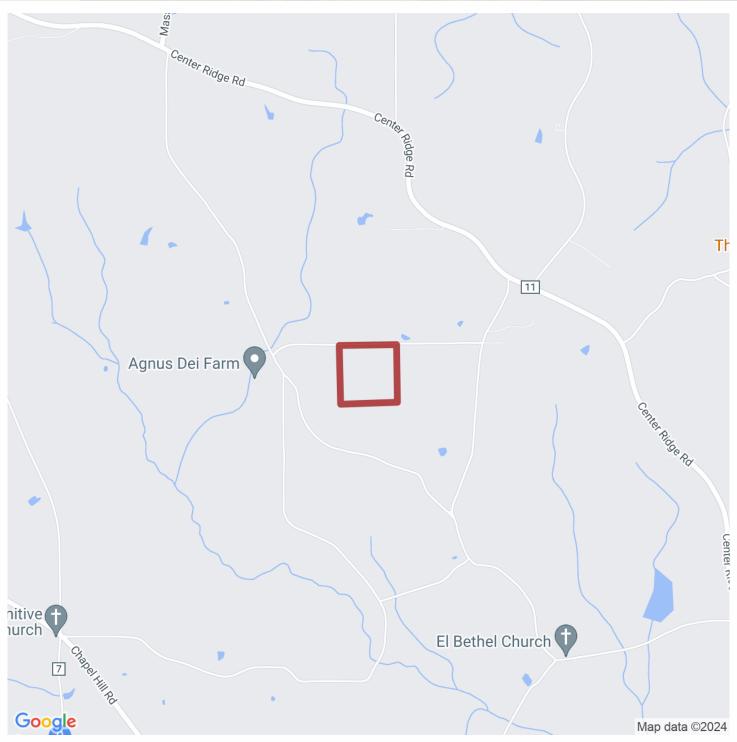

# 43+/- acres in Crenshaw County, Alabama

SOLD! This tract is located in western Crenshaw County with frontage along Shamrock Road (Gravel). This tract has utilities available and would make a great recreational hunting tract or weekend get away. The timber has recently been cleared leaving a blank canvas for you to make your own. It could be converted to pasture, replanted in timber, or left natural if desired. This tract has 1300+ feet of road frontage offering great access. This tract is located in the Blackrock Community which is ±15 miles from Greenville, Alabama and ±13 miles from Luverne.