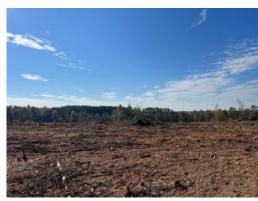

# 43+/- acres in Crenshaw County, Alabama

SOLD! This tract is located in western Crenshaw County with frontage along Shamrock Road (Gravel). This tract has utilities available and would make a great recreational hunting tract or weekend get away. The timber has recently been cleared leaving a blank canvas for you to make your own. It could be converted to pasture, replanted in timber, or left natural if desired. This tract has 1300+ feet of road frontage offering great access. This tract is located in the Blackrock Community which is ±15 miles from Greenville, Alabama and ±13 miles from Luverne.