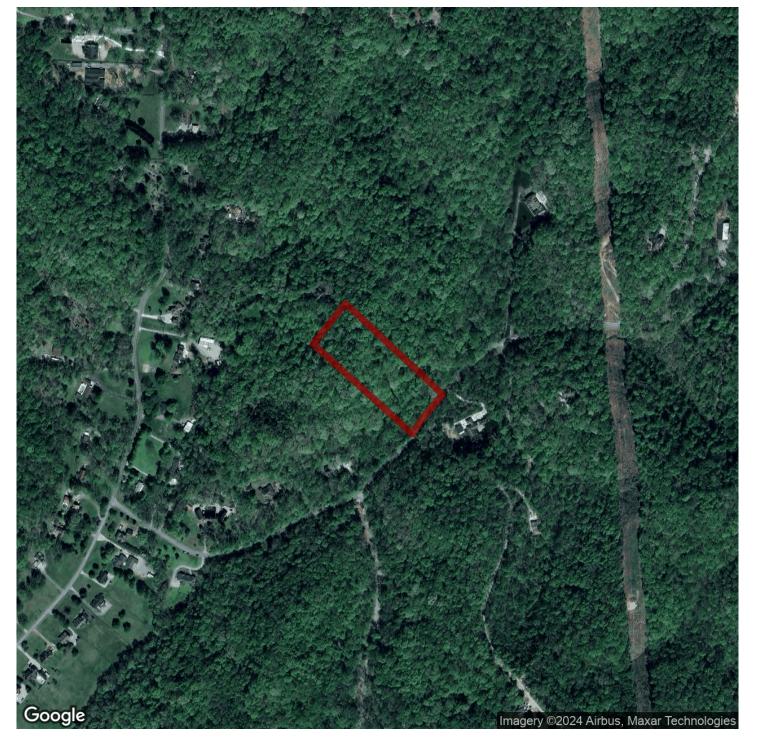

# 5.01+/- acres in Sumner County, Tennessee

Beautiful 5-acre residential lot in Goodlettsville, TN. Enjoy privacy, mature hardwoods, and wildlife including signs of large whitetail deer. Soil and perk test performed in 2018. The identified homesite allows for a 4-bedroom home on a conventional septic system. Other potential homesites exist along or on top of the hardwood ridge. Some building restrictions are in place. Enjoy private country living only minutes away from downtown Goodlettsville and just 25 minutes from downtown Nashville.

Contact Dalton Gregory 334-437-4060 for a showing or more information.

Acreage with Homesite · \$175,000 View online at http://selg.biz/4081