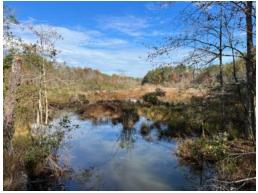

#### 34+/- acres in Crenshaw County, Alabama

SOLD! This tract is located in western Crenshaw County with frontage along Williamson Road (Gravel). This tract has electricity and would make a great recreational hunting tract or weekend get away. The timber has recently been cleared leaving a blank canvas for you to make your own. It could be converted to pasture, replanted in timber, or left natural if desired. There is a natural pond on the eastern side of the tract that could attract ducks in the winter. This tract has 2000+ feet of road frontage offering great access. This tract is located in the Blackrock Community which is ±15 miles from Greenville, Alabama and ±13 miles from Luverne.