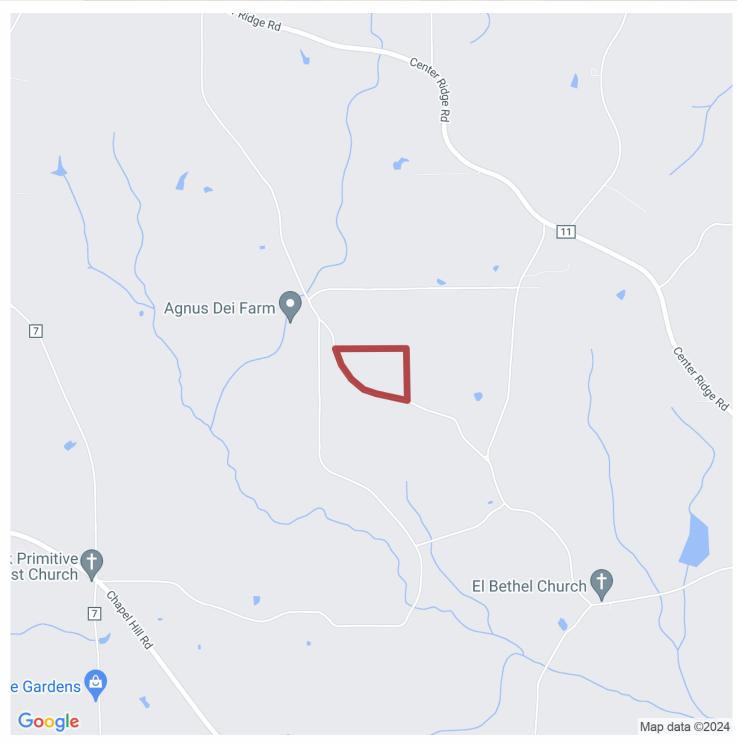

#### 34+/- acres in Crenshaw County, Alabama

SOLD! This tract is located in western Crenshaw County with frontage along Williamson Road (Gravel). This tract has electricity and would make a great recreational hunting tract or weekend get away. The timber has recently been cleared leaving a blank canvas for you to make your own. It could be converted to pasture, replanted in timber, or left natural if desired. There is a natural pond on the eastern side of the tract that could attract ducks in the winter. This tract has 2000+ feet of road frontage offering great access. This tract is located in the Blackrock Community which is ±15 miles from Greenville, Alabama and ±13 miles from Luverne.

Hunting · \$68,000 View online at http://selg.biz/6691