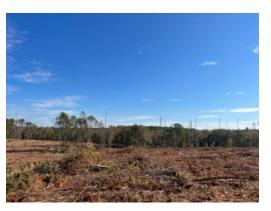

#### 34+/- acres in Crenshaw County, Alabama

SOLD! This tract is located in western Crenshaw County with frontage along Williamson Road (Gravel). This tract has electricity and would make a great recreational hunting tract or weekend get away. The timber has recently been cleared leaving a blank canvas for you to make your own. It could be converted to pasture, replanted in timber, or left natural if desired. There is a natural pond on the eastern side of the tract that could attract ducks in the winter. This tract has 2000+ feet of road frontage offering great access. This tract is located in the Blackrock Community which is ±15 miles from Greenville, Alabama and ±13 miles from Luverne.