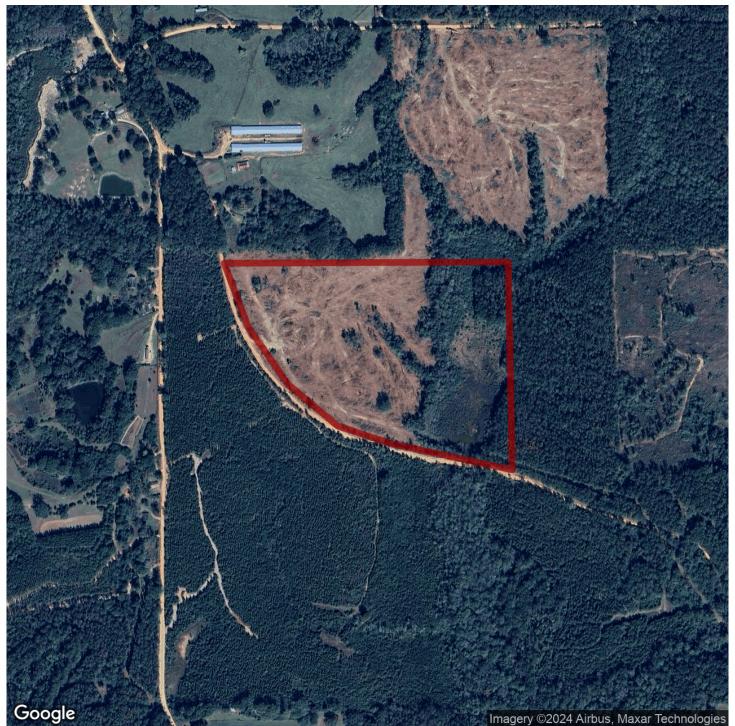

#### 34+/- acres in Crenshaw County, Alabama

SOLD! This tract is located in western Crenshaw County with frontage along Williamson Road (Gravel). This tract has electricity and would make a great recreational hunting tract or weekend get away. The timber has recently been cleared leaving a blank canvas for you to make your own. It could be converted to pasture, replanted in timber, or left natural if desired. There is a natural pond on the eastern side of the tract that could attract ducks in the winter. This tract has 2000+ feet of road frontage offering great access. This tract is located in the Blackrock Community which is ±15 miles from Greenville, Alabama and ±13 miles from Luverne.