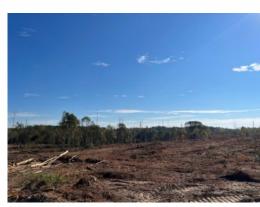

#### 34+/- acres in Crenshaw County, Alabama

SOLD! This tract is located in western Crenshaw County with frontage along Williamson Road (Gravel). This tract has electricity and would make a great recreational hunting tract or weekend get away. The timber has recently been cleared leaving a blank canvas for you to make your own. It could be converted to pasture, replanted in timber, or left natural if desired. There is a natural pond on the eastern side of the tract that could attract ducks in the winter. This tract has 2000+ feet of road frontage offering great access. This tract is located in the Blackrock Community which is ±15 miles from Greenville, Alabama and ±13 miles from Luverne.