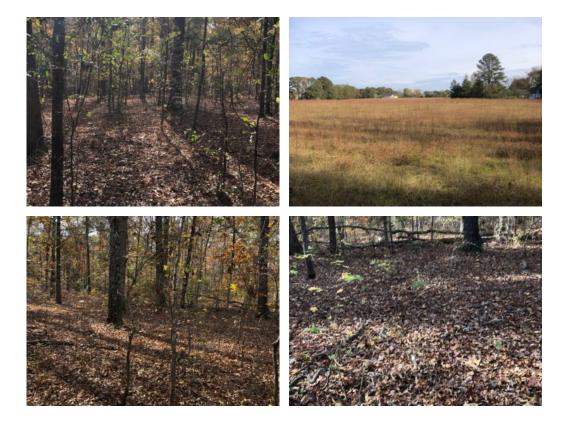

## 25.51+/- acres in Upson County, Georgia

Looking for a private piece of land to call your own? Look no further. Don't miss out on this beautiful piece of property in north Upson County just 5 miles from downtown Thomaston. Easy access to all the amenities that Thomaston brings. This 25.51 acres would make a great mini farm for someone looking for some peace and quiet. The land is level with gentle rolling topography. There are approximately 4 acres of pasture at the entrance of the property. The remaining 22 acres is loaded with mature hardwood, lots of oaks for shade trees, and several options for home sites. GDOT has pre-approved the entrance to the property with 100 feet of road frontage on Hwy 19 N. Don't let this opportunity pass you by! Property will be shown by appointment only. Entrance is not permitted without permission from listing agent. Licensed agent must be present when visiting the property. There is a survey on this property.