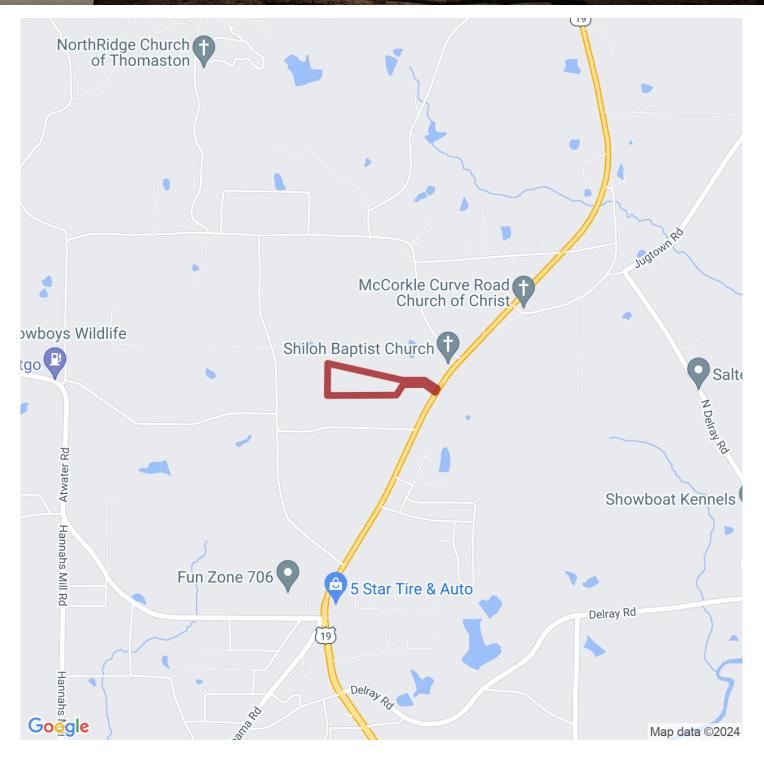

## 25.51+/- acres in Upson County, Georgia

Looking for a private piece of land to call your own? Look no further. Don't miss out on this beautiful piece of property in north Upson County just 5 miles from downtown Thomaston. Easy access to all the amenities that Thomaston brings. This 25.51 acres would make a great mini farm for someone looking for some peace and quiet. The land is level with gentle rolling topography. There are approximately 4 acres of pasture at the entrance of the property. The remaining 22 acres is loaded with mature hardwood, lots of oaks for shade trees, and several options for home sites. GDOT has pre-approved the entrance to the property with 100 feet of road frontage on Hwy 19 N. Don't let this opportunity pass you by! Property will be shown by appointment only. Entrance is not permitted without permission from listing agent. Licensed agent must be present when visiting the property. There is a survey on this property.