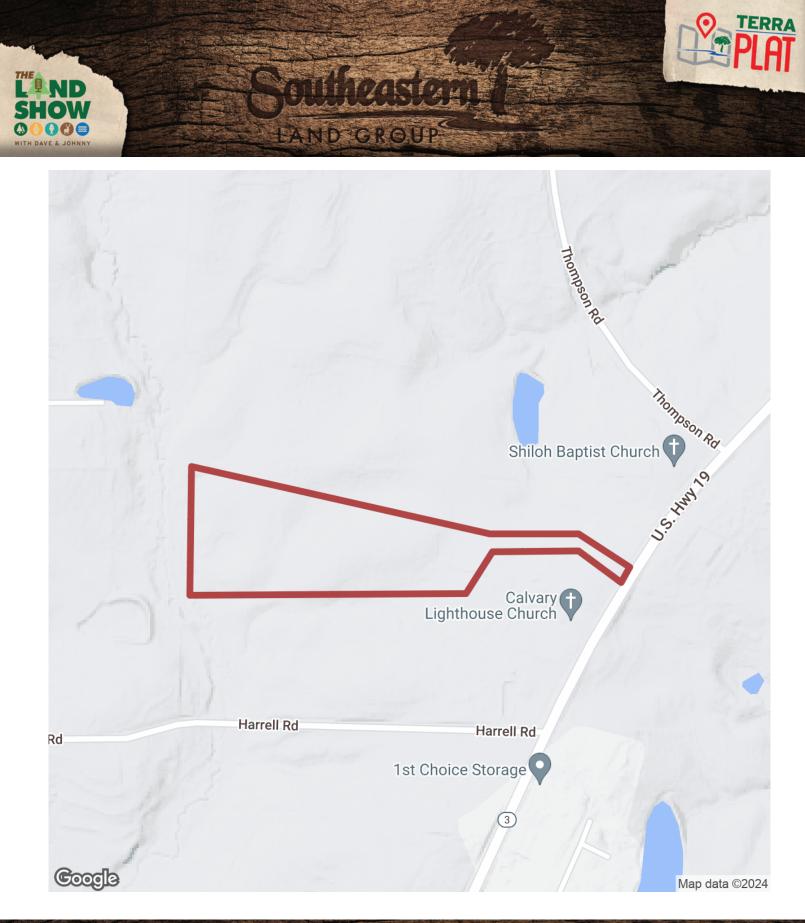

## 25.51+/- acres in Upson County, Georgia

Looking for a private piece of land to call your own? Look no further. Don't miss out on this beautiful piece of property in north Upson County just 5 miles from downtown Thomaston. Easy access to all the amenities that Thomaston brings. This 25.51 acres would make a great mini farm for someone looking for some peace and quiet. The land is level with gentle rolling topography. There are approximately 4 acres of pasture at the entrance of the property. The remaining 22 acres is loaded with mature hardwood, lots of oaks for shade trees, and several options for home sites. GDOT has pre-approved the entrance to the property with 100 feet of road frontage on Hwy 19 N. Don't let this opportunity pass you by! Property will be shown by appointment only. Entrance is not permitted without permission from listing agent. Licensed agent must be present when visiting the property. There is a survey on this property.