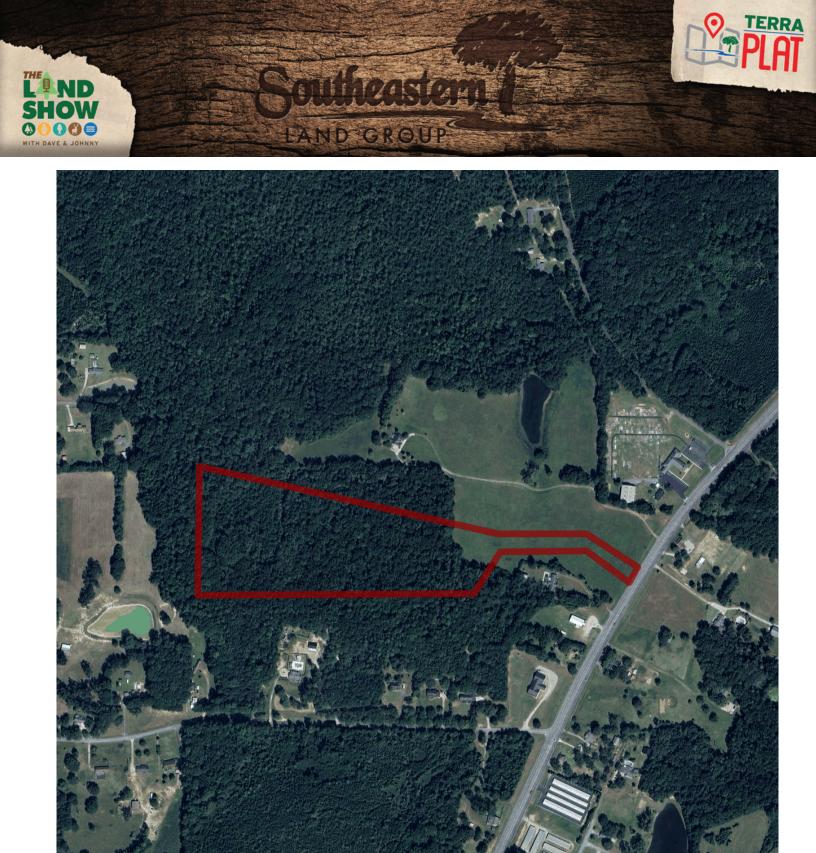

## 25.51+/- acres in Upson County, Georgia

Looking for a private piece of land to call your own? Look no further. Don't miss out on this beautiful piece of property in north Upson County just 5 miles from downtown Thomaston. Easy access to all the amenities that Thomaston brings. This 25.51 acres would make a great mini farm for someone looking for some peace and quiet. The land is level with gentle rolling topography. There are approximately 4 acres of pasture at the entrance of the property. The remaining 22 acres is loaded with mature hardwood, lots of oaks for shade trees, and several options for home sites. GDOT has pre-approved the entrance to the property with 100 feet of road frontage on Hwy 19 N. Don't let this opportunity pass you by! Property will be shown by appointment only. Entrance is not permitted without permission from listing agent. Licensed agent must be present when visiting the property. There is a survey on this property.