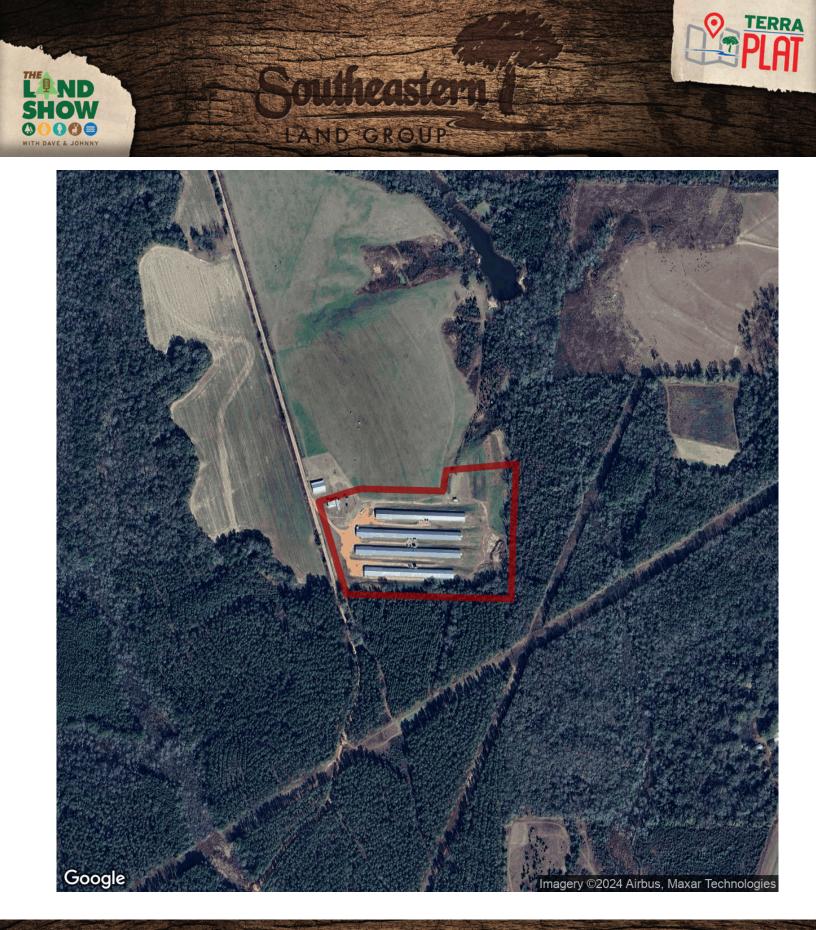

# 17+/- acres in Henry County, Alabama

Sundown Breeder Farm – 4 House Farm in Henry County, Alabama

Sundown Breeder Farm is a four house breeder farm located near the town of Newville and city of Headland, AL in Henry County. The farm has two 40×600 houses built in 2007, one 42×500 built in 2017, and one 42×500 built in 2019. The farm grows for Wayne Sanderson's Dothan Complex. The farm has 17+/- acres with a site built dwelling on the farm.