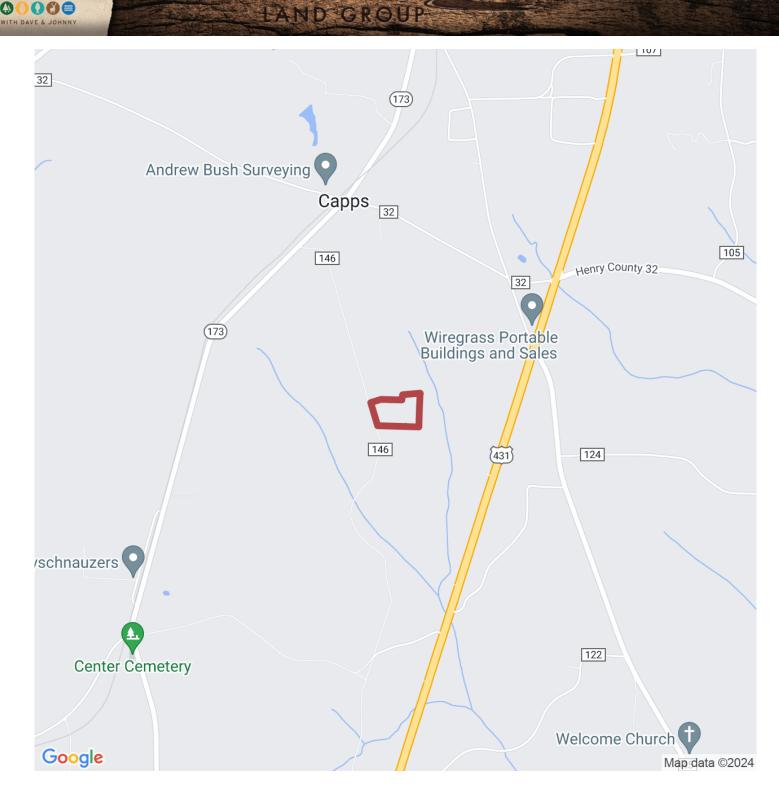

# 17+/- acres in Henry County, Alabama

Sundown Breeder Farm – 4 House Farm in Henry County, Alabama

Sundown Breeder Farm is a four house breeder farm located near the town of Newville and city of Headland, AL in Henry County. The farm has two 40×600 houses built in 2007, one 42×500 built in 2017, and one 42×500 built in 2019. The farm grows for Wayne Sanderson's Dothan Complex. The farm has 17+/- acres with a site built dwelling on the farm.