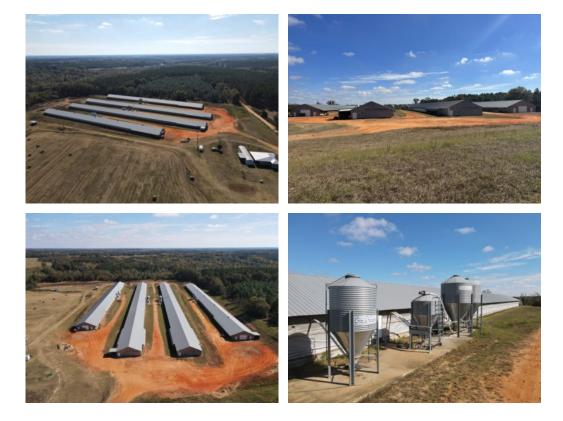

# 17+/- acres in Henry County, Alabama

Sundown Breeder Farm – 4 House Farm in Henry County, Alabama

Sundown Breeder Farm is a four house breeder farm located near the town of Newville and city of Headland, AL in Henry County. The farm has two 40×600 houses built in 2007, one 42×500 built in 2017, and one 42×500 built in 2019. The farm grows for Wayne Sanderson's Dothan Complex. The farm has 17+/- acres with a site built dwelling on the farm.

The farm has the following equipment and features:

ChoreTime Pan Hen Feeders ChoreTime Pan Rooster Feeders ChoreTime Nests in the 2017 and 2019 houses Burch Cooler Units in egg rooms ChoreTime Controllers Metal Knee Braces Well Water Incinerator for mortality

The farm recieves around 13,750 hens per house. The current pay is \$.55 per dozen eggs. The gross annual income has been \$400,000 per year, but that was at \$.53 per dozen. At \$.55 per dozen the gross income should be higher.