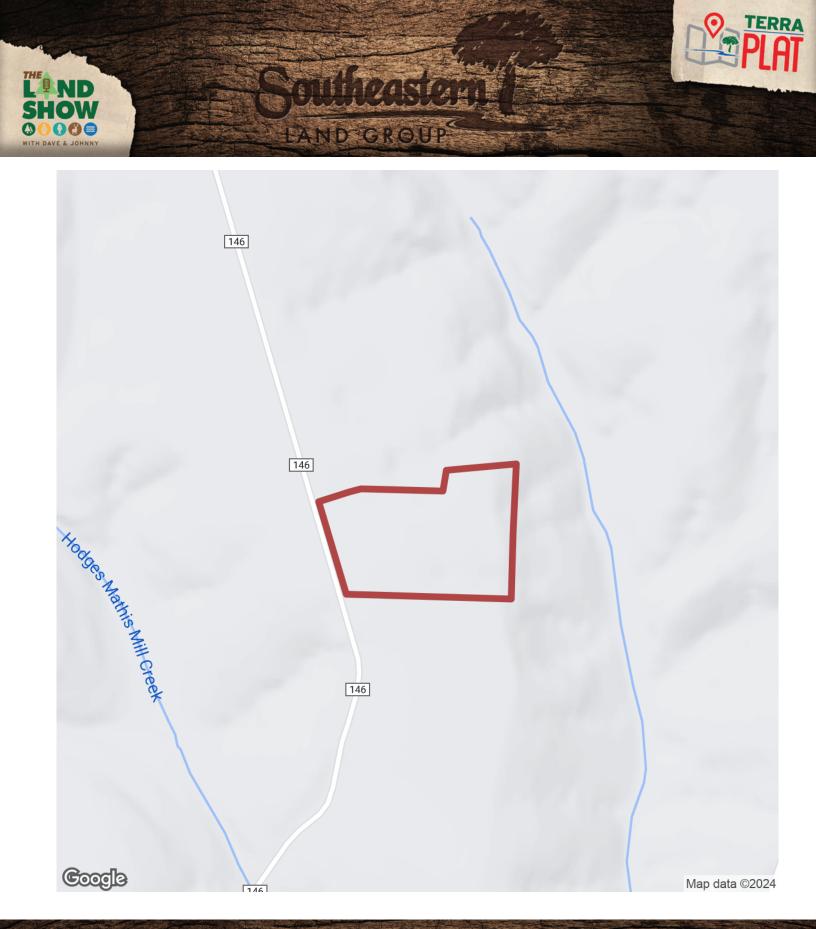

# 17+/- acres in Henry County, Alabama

Sundown Breeder Farm – 4 House Farm in Henry County, Alabama

Sundown Breeder Farm is a four house breeder farm located near the town of Newville and city of Headland, AL in Henry County. The farm has two 40×600 houses built in 2007, one 42×500 built in 2017, and one 42×500 built in 2019. The farm grows for Wayne Sanderson's Dothan Complex. The farm has 17+/- acres with a site built dwelling on the farm.