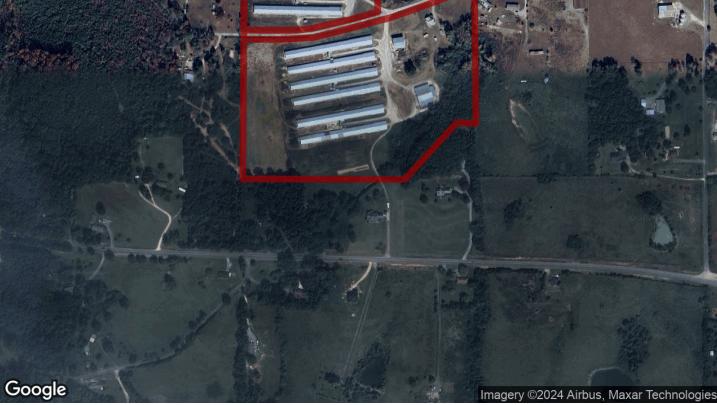

## 0000+/- acres in DeKalb County, Alabama

North Ridge Broiler Farm – 12 House Farm in Dekalb County, AL

North Ridge Broiler Farm is a twelve house farm located near Henagar in Dekalb County, Alabama. The farm currently grows for Tyson's Albertville complex. The farm has eight 40×500 houses built in 1999 and four 40×500 houses that were built in 2001. The farm has a three bedroom and one bathroom site built home. There are many sites for additional living space if needed.