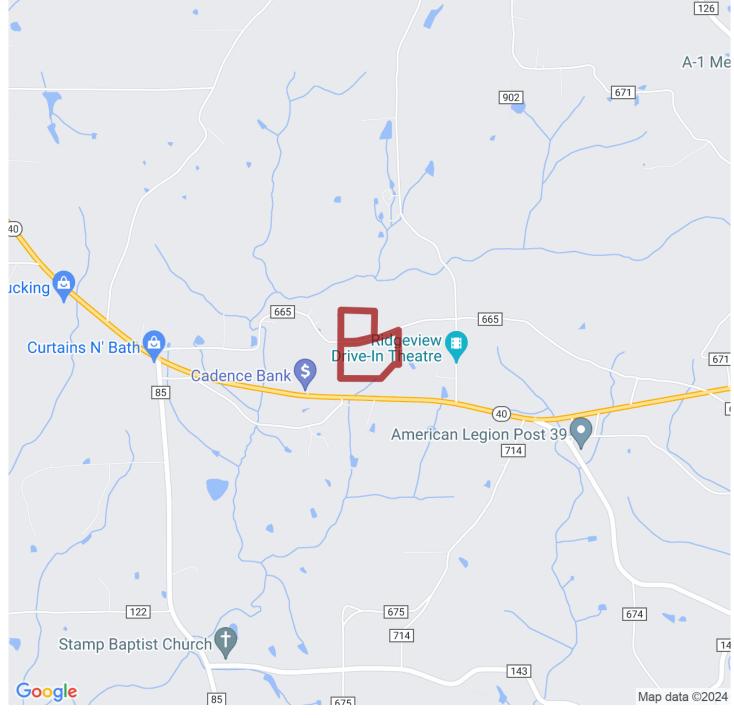

## 0000+/- acres in DeKalb County, Alabama

North Ridge Broiler Farm – 12 House Farm in Dekalb County, AL

North Ridge Broiler Farm is a twelve house farm located near Henagar in Dekalb County, Alabama. The farm currently grows for Tyson's Albertville complex. The farm has eight 40×500 houses built in 1999 and four 40×500 houses that were built in 2001. The farm has a three bedroom and one bathroom site built home. There are many sites for additional living space if needed.