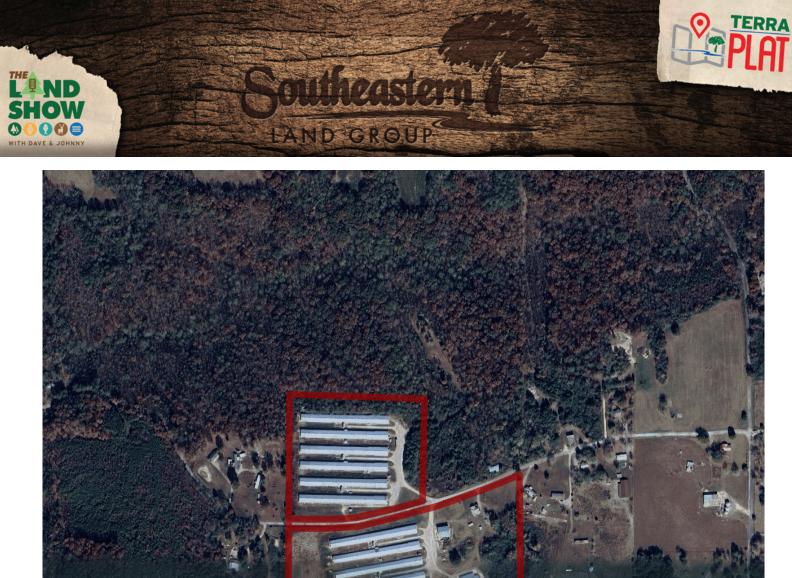

## 0000+/- acres in DeKalb County, Alabama

North Ridge Broiler Farm – 12 House Farm in Dekalb County, AL

North Ridge Broiler Farm is a twelve house farm located near Henagar in Dekalb County, Alabama. The farm currently grows for Tyson's Albertville complex. The farm has eight 40×500 houses built in 1999 and four 40×500 houses that were built in 2001. The farm has a three bedroom and one bathroom site built home. There are many sites for additional living space if needed.