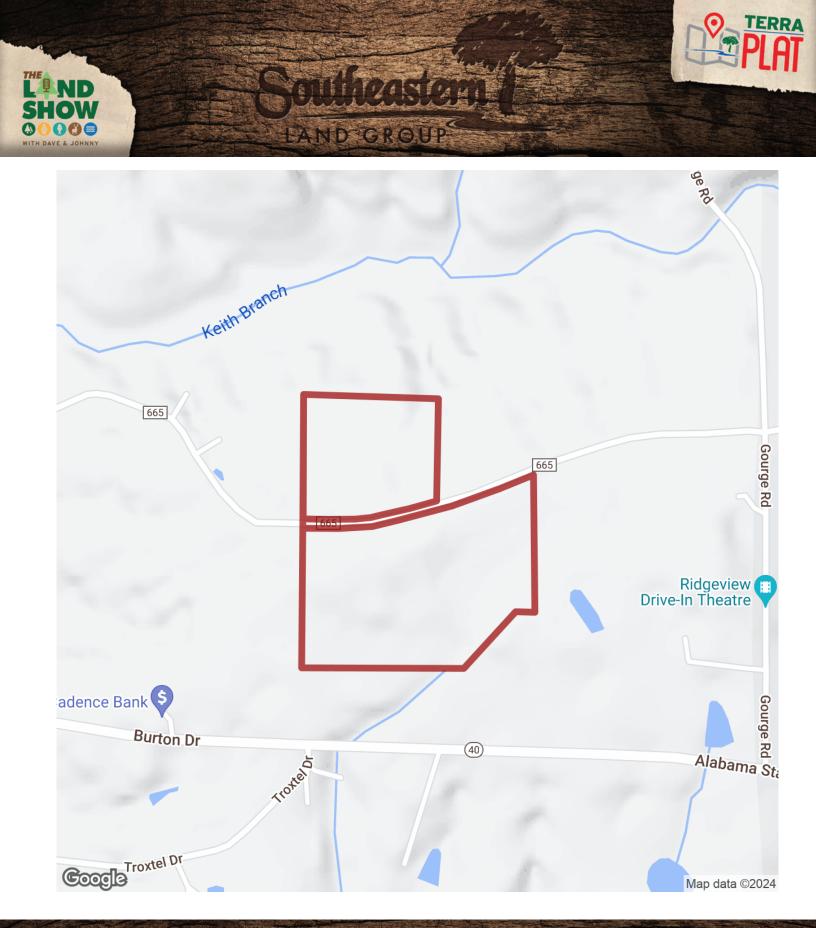

## 0000+/- acres in DeKalb County, Alabama

North Ridge Broiler Farm – 12 House Farm in Dekalb County, AL

North Ridge Broiler Farm is a twelve house farm located near Henagar in Dekalb County, Alabama. The farm currently grows for Tyson's Albertville complex. The farm has eight 40×500 houses built in 1999 and four 40×500 houses that were built in 2001. The farm has a three bedroom and one bathroom site built home. There are many sites for additional living space if needed.