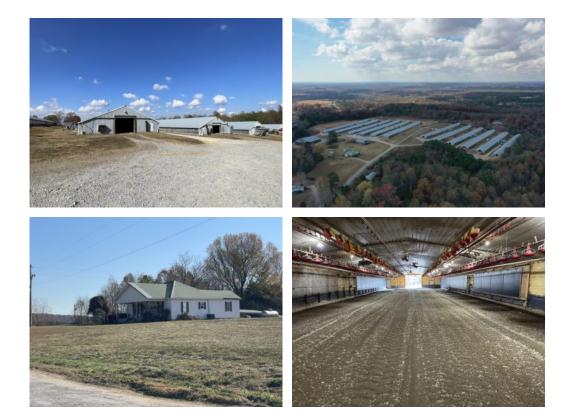

## 0000+/- acres in DeKalb County, Alabama

North Ridge Broiler Farm – 12 House Farm in Dekalb County, AL

North Ridge Broiler Farm is a twelve house farm located near Henagar in Dekalb County, Alabama. The farm currently grows for Tyson's Albertville complex. The farm has eight 40×500 houses built in 1999 and four 40×500 houses that were built in 2001. The farm has a three bedroom and one bathroom site built home. There are many sites for additional living space if needed.

Here are features and equipment on the farm:

Rotem Controllers ChoreTime C2Plus Feeders with Turbo Growers Plasson Drinkers includes a fifth water line in the center of the houses Brooders in Brood Area Tube Heat in Non Brood Area LED lights Tunnel Doors Spray Foamed interior walls Litter board Many of the fans are Growers Select Poly Butterfly Fans AgriAlert alarm system Compost for mortality LP Gas City Water