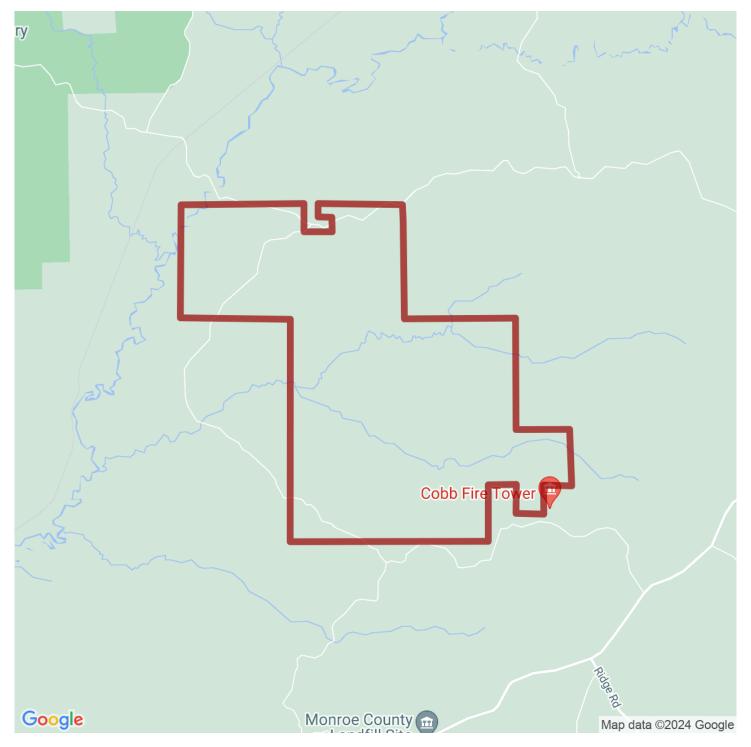

# 3923+/- acres in Monroe County, Alabama

Old Scotland is located in Monroe County approximately 20 minutes north of Monroeville, AL. Old Scotland is a rare find in South Alabama consisting of 3,923 +/- contiguous acres of mature pine and hardwood stands. The property features 2 modular homes of approximately 2100 sq ft and 2500 sq ft built with a custom deck and carport featuring a stone fireplace. One home is a 3BR/2BA and the other is a 4BR/2BA. The property also has a 60 x 75 all metal building with concrete flooring, power, and water. The metal building has approximately 3000 sq ft of enclosed storage with approximately 1500 sq ft of open storage. This tract has an intricate interior road system giving good access to the entire tract. There are approximately 1750 acres of merchantable pine plantations on this tract with plant dates of 1992, 1993, 1994, 1995, 1996, 1998, 2000, 2006, 2007, and 2009. The remaining acreage consists of approximately 1900 acres of mature pine/hardwood with remaining acreage in fields, roads, and food plots. A timber cruise from 2021 is available for qualified parties. The uniqueness of this tract is its potential to be used as a corporate retreat, family compound, or commercial hunting operation while having the ability to provide strong returns for several years from the harvesting of timber. For more information or to schedule a showing, contact Russ Walters (334-504-0851) or Rick Bourne (251-978-5455). Showings are strictly by appointment only.