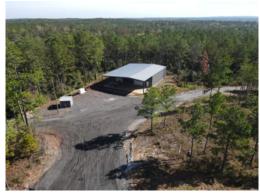

# 3923+/- acres in Monroe County, Alabama

Old Scotland is located in Monroe County approximately 20 minutes north of Monroeville, AL. Old Scotland is a rare find in South Alabama consisting of 3,923 +/- contiguous acres of mature pine and hardwood stands. The property features 2 modular homes of approximately 2100 sq ft and 2500 sq ft built with a custom deck and carport featuring a stone fireplace. One home is a 3BR/2BA and the other is a 4BR/2BA. The property also has a 60 x 75 all metal building with concrete flooring, power, and water. The metal building has approximately 3000 sq ft of enclosed storage with approximately 1500 sq ft of open storage. This tract has an intricate interior road system giving good access to the entire tract. There are approximately 1750 acres of merchantable pine plantations on this tract with plant dates of 1992, 1993, 1994, 1995, 1996, 1998, 2000, 2006, 2007, and 2009. The remaining acreage consists of approximately 1900 acres of mature pine/hardwood with remaining acreage in fields, roads, and food plots. A timber cruise from 2021 is available for qualified parties. The uniqueness of this tract is its potential to be used as a corporate retreat, family compound, or commercial hunting operation while having the ability to provide strong returns for several years from the harvesting of timber. For more information or to schedule a showing, contact Russ Walters (334-504-0851) or Rick Bourne (251-978-5455). Showings are strictly by appointment only.