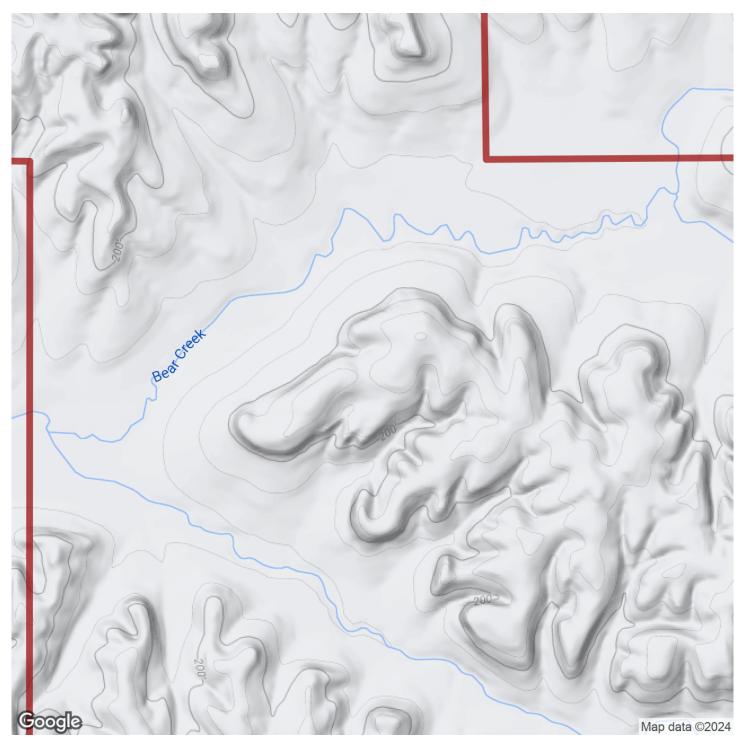

# 3923+/- acres in Monroe County, Alabama

Old Scotland is located in Monroe County approximately 20 minutes north of Monroeville, AL. Old Scotland is a rare find in South Alabama consisting of 3,923 +/- contiguous acres of mature pine and hardwood stands. The property features 2 modular homes of approximately 2100 sq ft and 2500 sq ft built with a custom deck and carport featuring a stone fireplace. One home is a 3BR/2BA and the other is a 4BR/2BA. The property also has a 60 x 75 all metal building with concrete flooring, power, and water. The metal building has approximately 3000 sq ft of enclosed storage with approximately 1500 sq ft of open storage. This tract has an intricate interior road system giving good access to the entire tract. There are approximately 1750 acres of merchantable pine plantations on this tract with plant dates of 1992, 1993, 1994, 1995, 1996, 1998, 2000, 2006, 2007, and 2009. The remaining acreage consists of approximately 1900 acres of mature pine/hardwood with remaining acreage in fields, roads, and food plots. A timber cruise from 2021 is available for qualified parties. The uniqueness of this tract is its potential to be used as a corporate retreat, family compound, or commercial hunting operation while having the ability to provide strong returns for several years from the harvesting of timber. For more information or to schedule a showing, contact Russ Walters (334-504-0851) or Rick Bourne (251-978-5455). Showings are strictly by appointment only.