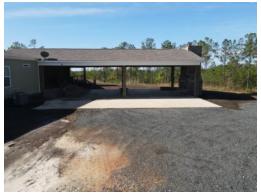

# 3923+/- acres in Monroe County, Alabama

Old Scotland is located in Monroe County approximately 20 minutes north of Monroeville, AL. Old Scotland is a rare find in South Alabama consisting of 3,923 +/- contiguous acres of mature pine and hardwood stands. The property features 2 modular homes of approximately 2100 sq ft and 2500 sq ft built with a custom deck and carport featuring a stone fireplace. One home is a 3BR/2BA and the other is a 4BR/2BA. The property also has a 60 x 75 all metal building with concrete flooring, power, and water. The metal building has approximately 3000 sq ft of enclosed storage with approximately 1500 sq ft of open storage. This tract has an intricate interior road system giving good access to the entire tract. There are approximately 1750 acres of merchantable pine plantations on this tract with plant dates of 1992, 1993, 1994, 1995, 1996, 1998, 2000, 2006, 2007, and 2009. The remaining acreage consists of approximately 1900 acres of mature pine/hardwood with remaining acreage in fields, roads, and food plots. A timber cruise from 2021 is available for qualified parties. The uniqueness of this tract is its potential to be used as a corporate retreat, family compound, or commercial hunting operation while having the ability to provide strong returns for several years from the harvesting of timber. For more information or to schedule a showing, contact Russ Walters (334-504-0851) or Rick Bourne (251-978-5455). Showings are strictly by appointment only.