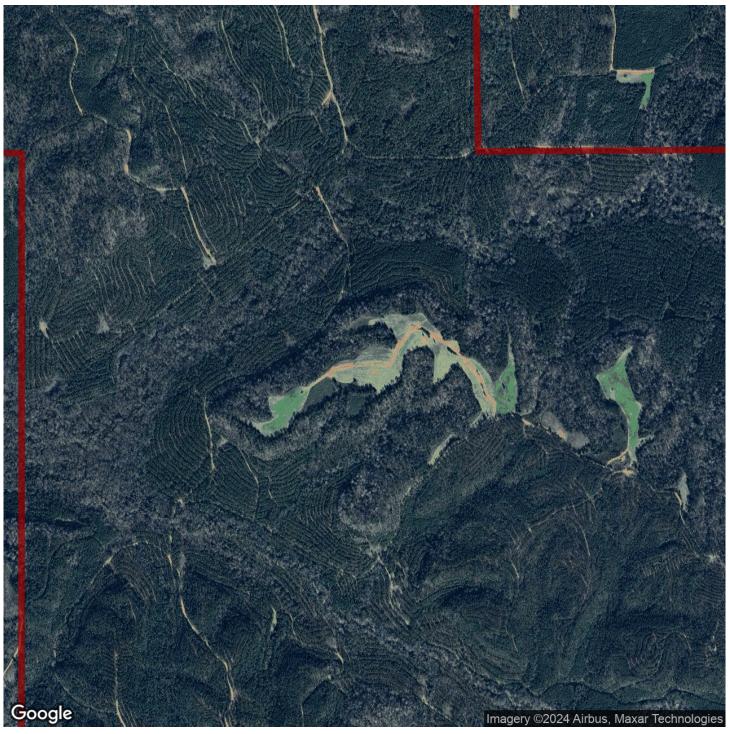

# 3923+/- acres in Monroe County, Alabama

Old Scotland is located in Monroe County approximately 20 minutes north of Monroeville, AL. Old Scotland is a rare find in South Alabama consisting of 3,923 +/- contiguous acres of mature pine and hardwood stands. The property features 2 modular homes of approximately 2100 sq ft and 2500 sq ft built with a custom deck and carport featuring a stone fireplace. One home is a 3BR/2BA and the other is a 4BR/2BA. The property also has a 60 x 75 all metal building with concrete flooring, power, and water. The metal building has approximately 3000 sq ft of enclosed storage with approximately 1500 sq ft of open storage. This tract has an intricate interior road system giving good access to the entire tract. There are approximately 1750 acres of merchantable pine plantations on this tract with plant dates of 1992, 1993, 1994, 1995, 1996, 1998, 2000, 2006, 2007, and 2009. The remaining acreage consists of approximately 1900 acres of mature pine/hardwood with remaining acreage in fields, roads, and food plots. A timber cruise from 2021 is available for qualified parties. The uniqueness of this tract is its potential to be used as a corporate retreat, family compound, or commercial hunting operation while having the ability to provide strong returns for several years from the harvesting of timber. For more information or to schedule a showing, contact Russ Walters (334-504-0851) or Rick Bourne (251-978-5455). Showings are strictly by appointment only.