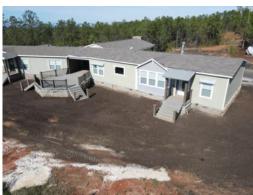

# 3923+/- acres in Monroe County, Alabama

Old Scotland is located in Monroe County approximately 20 minutes north of Monroeville, AL. Old Scotland is a rare find in South Alabama consisting of 3,923 +/- contiguous acres of mature pine and hardwood stands. The property features 2 modular homes of approximately 2100 sq ft and 2500 sq ft built with a custom deck and carport featuring a stone fireplace. One home is a 3BR/2BA and the other is a 4BR/2BA. The property also has a 60 x 75 all metal building with concrete flooring, power, and water. The metal building has approximately 3000 sq ft of enclosed storage with approximately 1500 sq ft of open storage. This tract has an intricate interior road system giving good access to the entire tract. There are approximately 1750 acres of merchantable pine plantations on this tract with plant dates of 1992, 1993, 1994, 1995, 1996, 1998, 2000, 2006, 2007, and 2009. The remaining acreage consists of approximately 1900 acres of mature pine/hardwood with remaining acreage in fields, roads, and food plots. A timber cruise from 2021 is available for qualified parties. The uniqueness of this tract is its potential to be used as a corporate retreat, family compound, or commercial hunting operation while having the ability to provide strong returns for several years from the harvesting of timber. For more information or to schedule a showing, contact Russ Walters (334-504-0851) or Rick Bourne (251-978-5455). Showings are strictly by appointment only.