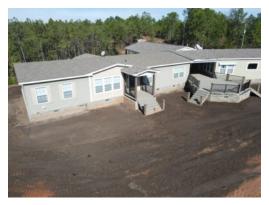

# 3923+/- acres in Monroe County, Alabama

Old Scotland is located in Monroe County approximately 20 minutes north of Monroeville, AL. Old Scotland is a rare find in South Alabama consisting of 3,923 +/- contiguous acres of mature pine and hardwood stands. The property features 2 modular homes of approximately 2100 sq ft and 2500 sq ft built with a custom deck and carport featuring a stone fireplace. One home is a 3BR/2BA and the other is a 4BR/2BA. The property also has a 60 x 75 all metal building with concrete flooring, power, and water. The metal building has approximately 3000 sq ft of enclosed storage with approximately 1500 sq ft of open storage. This tract has an intricate interior road system giving good access to the entire tract. There are approximately 1750 acres of merchantable pine plantations on this tract with plant dates of 1992, 1993, 1994, 1995, 1996, 1998, 2000, 2006, 2007, and 2009. The remaining acreage consists of approximately 1900 acres of mature pine/hardwood with remaining acreage in fields, roads, and food plots. A timber cruise from 2021 is available for qualified parties. The uniqueness of this tract is its potential to be used as a corporate retreat, family compound, or commercial hunting operation while having the ability to provide strong returns for several years from the harvesting of timber. For more information or to schedule a showing, contact Russ Walters (334-504-0851) or Rick Bourne (251-978-5455). Showings are strictly by appointment only.