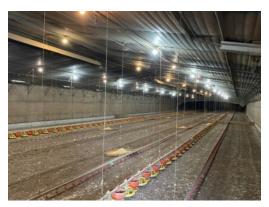

Here are some farm features:

Litter Stackshed

Hired Hand Evolution Controllers that are easy to use and understand Roxell Feeders with Turbos
Two Back-up Generators
Tube heat
Solar Panels on two houses
Solid walls inside and out
Efficient LED lights
Fans, Drinkers, Feedlines and more updated in 2022
Good income from litter
Composter and Incinerator for mortality