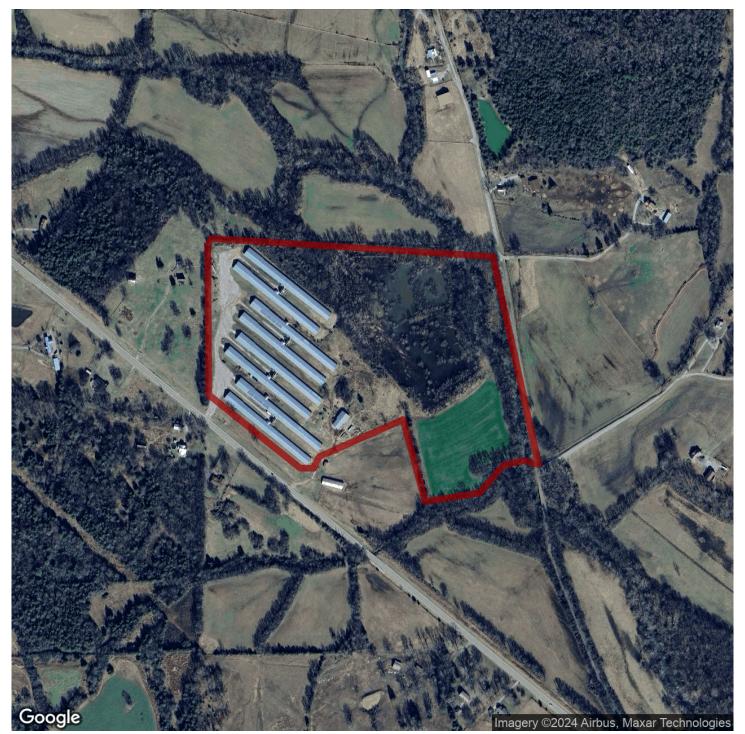

# 47+/- acres in Marshall County, Tennessee

Blessing Farm is an 8 House Broiler Farm FULLY UPDATED in 2022. Houses are big 43x600 ft houses and 2 have solar power. This is a well-maintained farm on about 47 acres in a beautiful area of rural Tennessee about halfway between Nashville and Huntsville, AL along US431. The houses were originally put in service in 2010.

This farm is capable of producing \$590,000 in gross income or more for a good owner. This farm is ready for the new owner to run for a long time. This farm is currently contracted to grow a 7 lb bird on about a 50 day grow out for around 5.5 flocks per year.

Here are some farm features:

Litter Stackshed

Hired Hand Evolution Controllers that are easy to use and understand Roxell Feeders with Turbos
Two Back-up Generators
Tube heat
Solar Panels on two houses
Solid walls inside and out
Efficient LED lights
Fans, Drinkers, Feedlines and more updated in 2022
Good income from litter
Composter and Incinerator for mortality