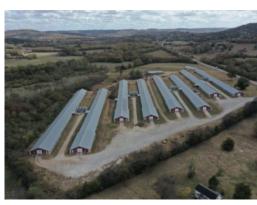

# 47+/- acres in Marshall County, Tennessee

Blessing Farm is an 8 House Broiler Farm FULLY UPDATED in 2022. Houses are big 43x600 ft houses and 2 have solar power. This is a well-maintained farm on about 47 acres in a beautiful area of rural Tennessee about halfway between Nashville and Huntsville, AL along US431. The houses were originally put in service in 2010.

This farm is capable of producing \$590,000 in gross income or more for a good owner. This farm is ready for the new owner to run for a long time. This farm is currently contracted to grow a 7 lb bird on about a 50 day grow out for around 5.5 flocks per year.