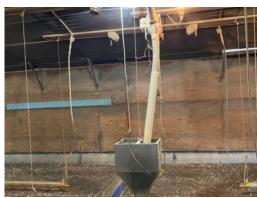

Here are some farm features:

Litter Stackshed

Hired Hand Evolution Controllers that are easy to use and understand Roxell Feeders with Turbos
Two Back-up Generators
Tube heat
Solar Panels on two houses
Solid walls inside and out
Efficient LED lights
Fans, Drinkers, Feedlines and more updated in 2022
Good income from litter
Composter and Incinerator for mortality