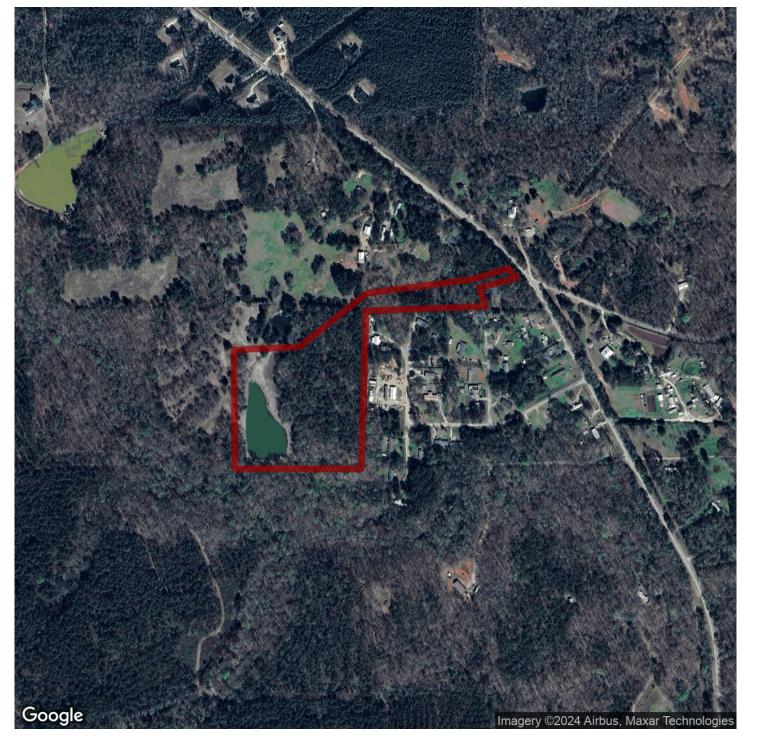

#### 15+/- acres in Lee County, Alabama

This 15 +/- acre tract is located off Lee Road 183 minutes from Highway 280 and has allot to offer. The property has a well-managed and stocked pond that is stocked with F1 bass. The timber located on the property is made up of mostly mature hardwood timber. There is a small pasture area on the property that would be perfect for a few horses and cows as well. Power and utilities are located nearby. This tract is located very convenient to Opelika, Auburn, and the Salem area.