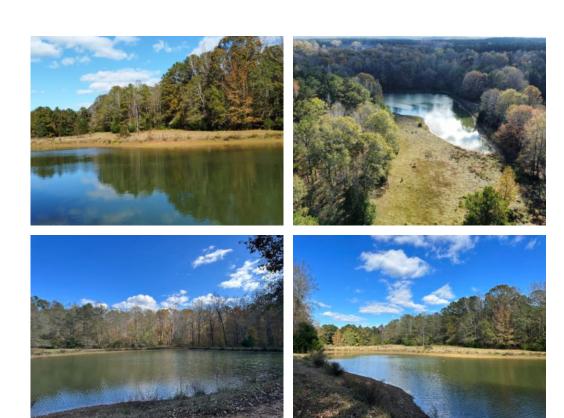

#### 15+/- acres in Lee County, Alabama

This 15 +/- acre tract is located off Lee Road 183 minutes from Highway 280 and has allot to offer. The property has a well-managed and stocked pond that is stocked with F1 bass. The timber located on the property is made up of mostly mature hardwood timber. There is a small pasture area on the property that would be perfect for a few horses and cows as well. Power and utilities are located nearby. This tract is located very convenient to Opelika, Auburn, and the Salem area.