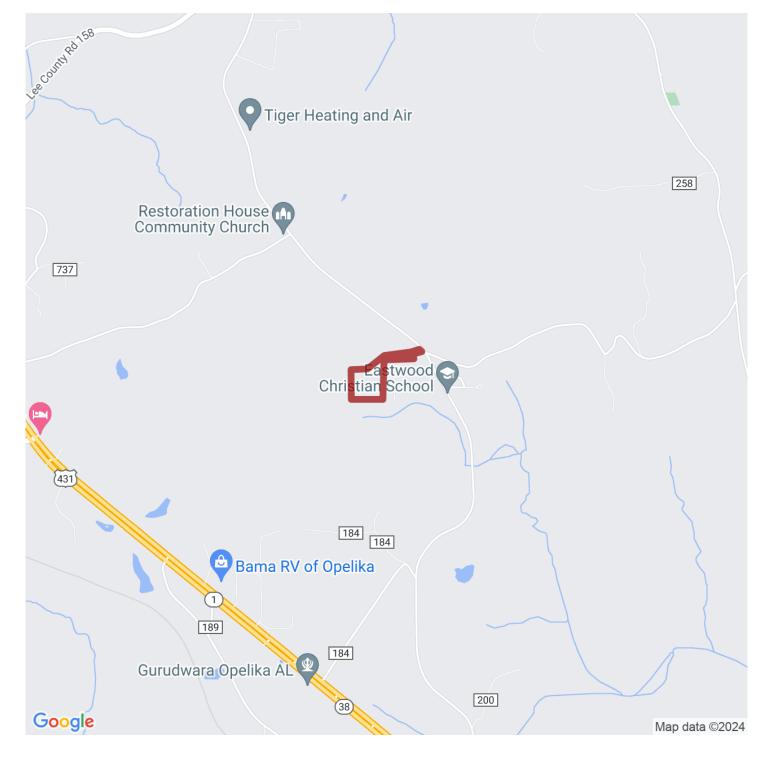

#### joutherstan LAND GROUP

Lee Rd 183 Lee Rd 183 Lee Road 257 Stokes Paving Lee Road 2023 Eastwood Christian School Wacoochee Creek Lee Rd 183 **Coogl**e

selandgroup.com

1-866-751-LAND

Map data ©2024