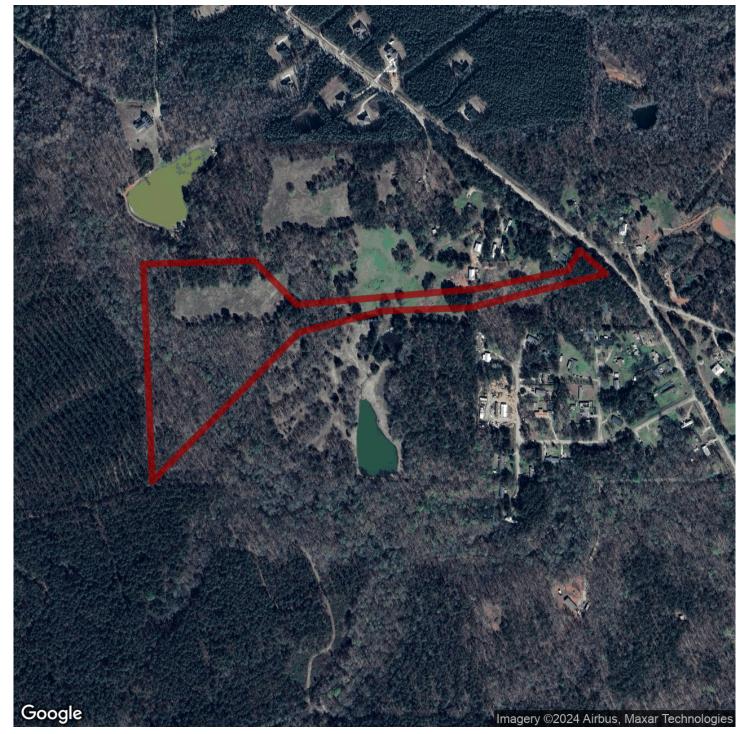

#### 20+/- acres in Lee County, Alabama

Welcome to a property that is one of a kind! This tract is located off Lee Road 183 and is minutes to Auburn Opelika, and Phenix City, AL. It has a 3 +/- acre fenced in pasture that is surrounded by large hardwood timber. A large creek runs through the property as well. Several potential homesite locations are on the tract. The large unscathed white oaks that this property has will make it a deer and wildlife magnet. Whether you would like a great property to have livestock or horses in your backyard, a great convenient hunting tract, or a mixture of both this property allows for it all..