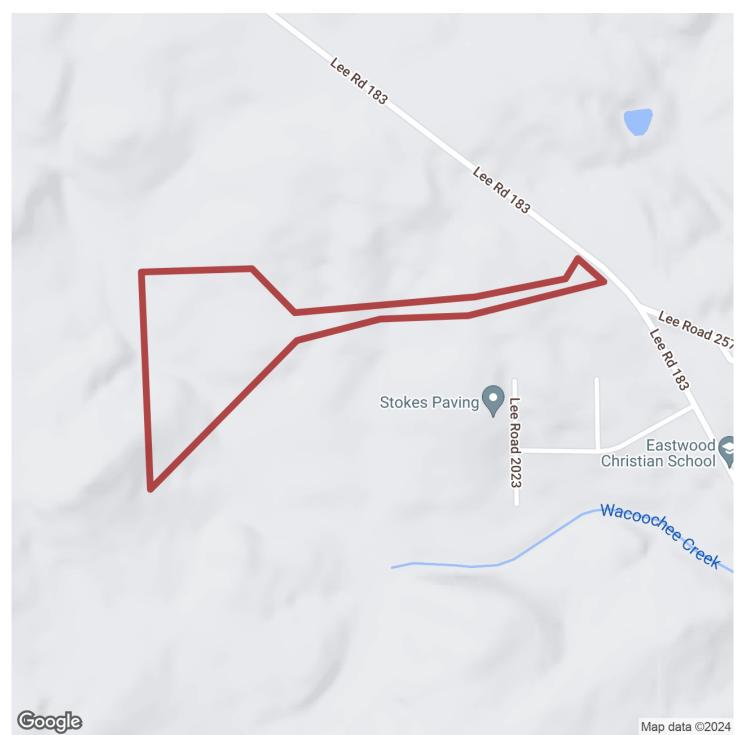

#### 20+/- acres in Lee County, Alabama

Welcome to a property that is one of a kind! This tract is located off Lee Road 183 and is minutes to Auburn Opelika, and Phenix City, AL. It has a 3 +/- acre fenced in pasture that is surrounded by large hardwood timber. A large creek runs through the property as well. Several potential homesite locations are on the tract. The large unscathed white oaks that this property has will make it a deer and wildlife magnet. Whether you would like a great property to have livestock or horses in your backyard, a great convenient hunting tract, or a mixture of both this property allows for it all..