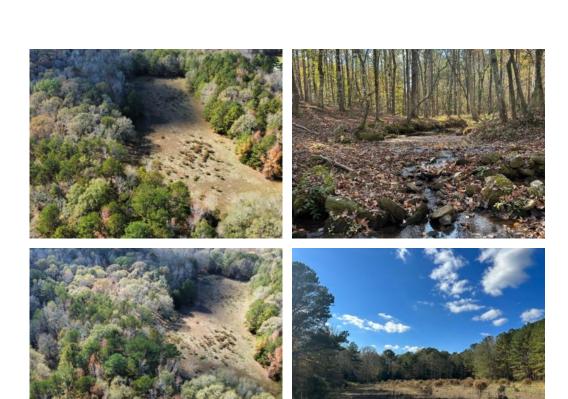

#### 20+/- acres in Lee County, Alabama

Welcome to a property that is one of a kind! This tract is located off Lee Road 183 and is minutes to Auburn Opelika, and Phenix City, AL. It has a 3 +/- acre fenced in pasture that is surrounded by large hardwood timber. A large creek runs through the property as well. Several potential homesite locations are on the tract. The large unscathed white oaks that this property has will make it a deer and wildlife magnet. Whether you would like a great property to have livestock or horses in your backyard, a great convenient hunting tract, or a mixture of both this property allows for it all..