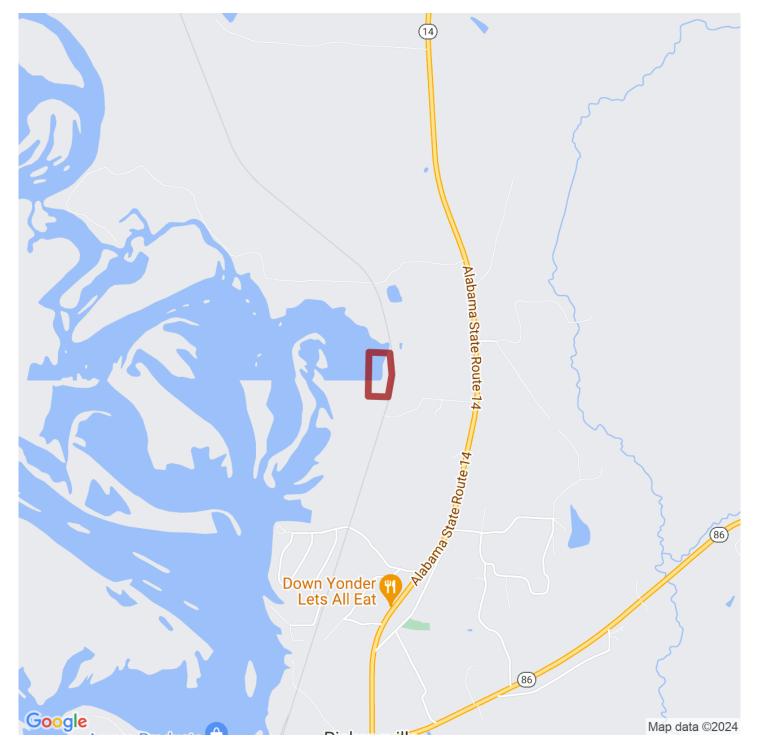

# 11.6+/- acres in Pickens County, Alabama

Here is your opportunity to own a spacious 11.6+/- acre lot nestled along the banks of the Tombigbee River just outside of Pickensville, AL. With close proximity to essential utilities, this lot is the perfect canvas for your dream waterfront home! With over 300 yards of water frontage, this lot provides breathtaking views and ample recreation opportunities with some of the best hunting and fishing in the state! Give me a call to set up a private showing!