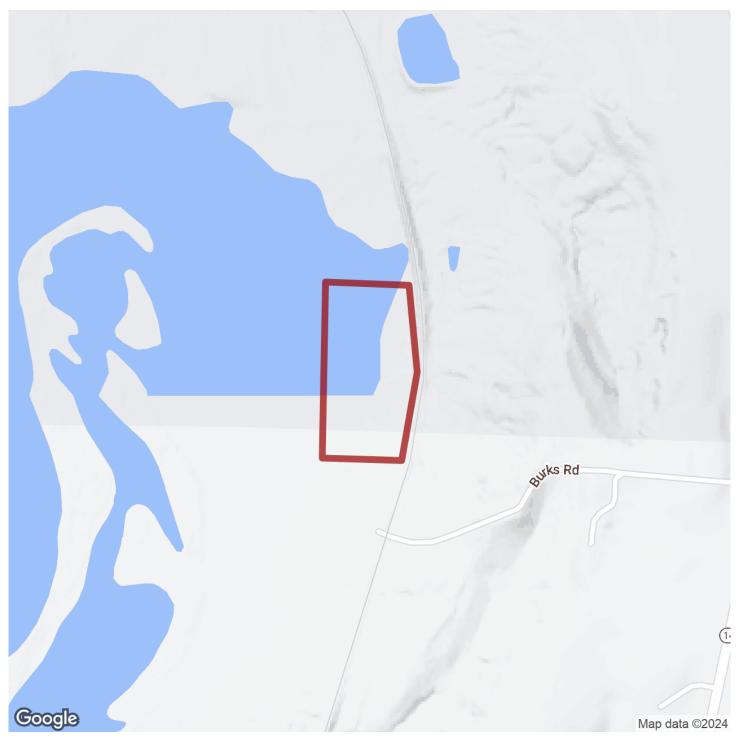

# 11.6+/- acres in Pickens County, Alabama

Here is your opportunity to own a spacious 11.6+/- acre lot nestled along the banks of the Tombigbee River just outside of Pickensville, AL. With close proximity to essential utilities, this lot is the perfect canvas for your dream waterfront home! With over 300 yards of water frontage, this lot provides breathtaking views and ample recreation opportunities with some of the best hunting and fishing in the state! Give me a call to set up a private showing!