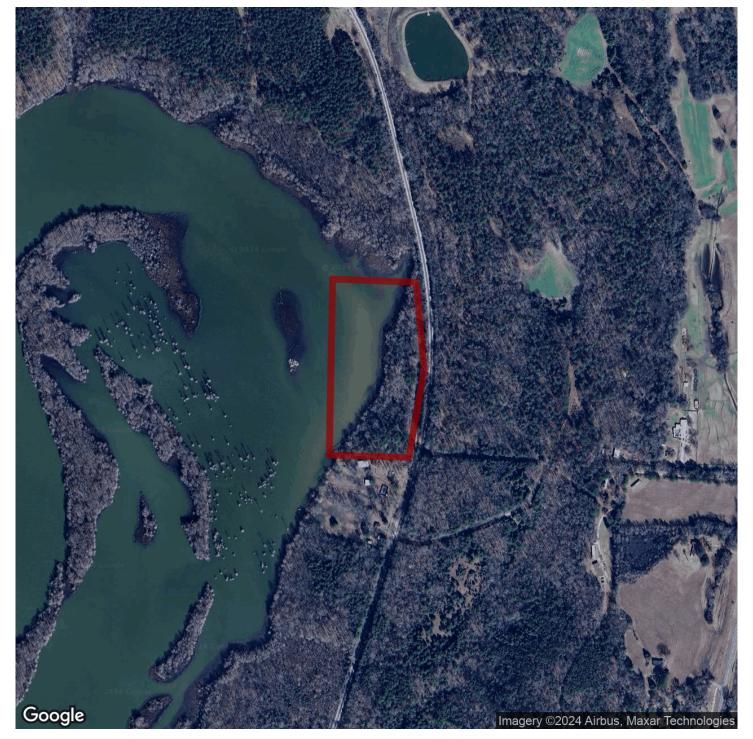

# 11.6+/- acres in Pickens County, Alabama

Here is your opportunity to own a spacious 11.6+/- acre lot nestled along the banks of the Tombigbee River just outside of Pickensville, AL. With close proximity to essential utilities, this lot is the perfect canvas for your dream waterfront home! With over 300 yards of water frontage, this lot provides breathtaking views and ample recreation opportunities with some of the best hunting and fishing in the state! Give me a call to set up a private showing!