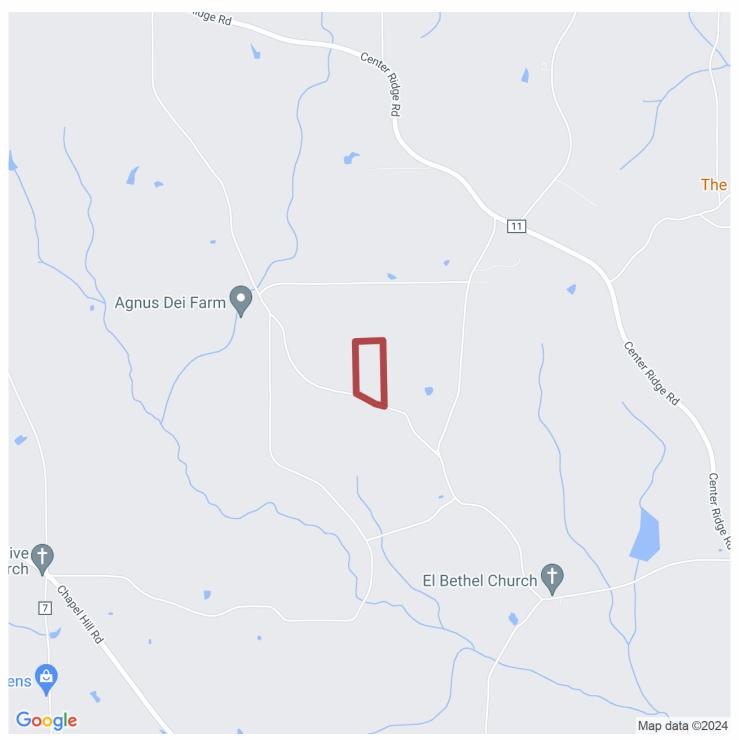

# 20+/- acres in Crenshaw County, Alabama

SOLD! This tract is located in western Crenshaw County with frontage along Williamson Road (Gravel). This tract has electricity and would make a great recreational hunting tract or weekend get away. The timber has recently been cleared leaving a blank canvas for you to make your own. It could be replanted or left natural if desired. This tract has 700+ feet of road frontage offering great access. This tract is located in the Blackrock Community which is  $\pm 15$  miles from Greenville, Alabama and  $\pm 13$  miles from Luverne.

Hunting · \$40,000 View online at http://selg.biz/2857

LAND GROUP