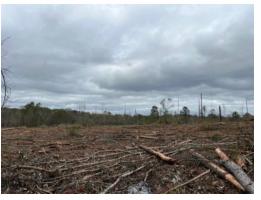

# 20+/- acres in Crenshaw County, Alabama

SOLD! This tract is located in western Crenshaw County with frontage along Williamson Road (Gravel). This tract has electricity and would make a great recreational hunting tract or weekend get away. The timber has recently been cleared leaving a blank canvas for you to make your own. It could be replanted or left natural if desired. This tract has 700+ feet of road frontage offering great access. This tract is located in the Blackrock Community which is  $\pm 15$  miles from Greenville, Alabama and  $\pm 13$  miles from Luverne.