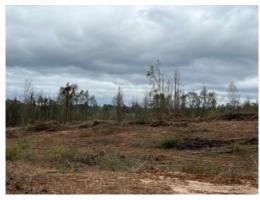

# 20+/- acres in Crenshaw County, Alabama

SOLD! This tract is located in western Crenshaw County with frontage along Williamson Road (Gravel). This tract has electricity and would make a great recreational hunting tract or weekend get away. The timber has recently been cleared leaving a blank canvas for you to make your own. It could be replanted or left natural if desired. This tract has 700+ feet of road frontage offering great access. This tract is located in the Blackrock Community which is  $\pm 15$  miles from Greenville, Alabama and  $\pm 13$  miles from Luverne.