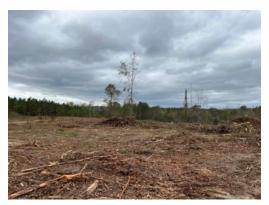

# 20+/- acres in Crenshaw County, Alabama

SOLD! This tract is located in western Crenshaw County with frontage along Williamson Road (Gravel). This tract has electricity and would make a great recreational hunting tract or weekend get away. The timber has recently been cleared leaving a blank canvas for you to make your own. It could be replanted or left natural if desired. This tract has 700+ feet of road frontage offering great access. This tract is located in the Blackrock Community which is  $\pm 15$  miles from Greenville, Alabama and  $\pm 13$  miles from Luverne.