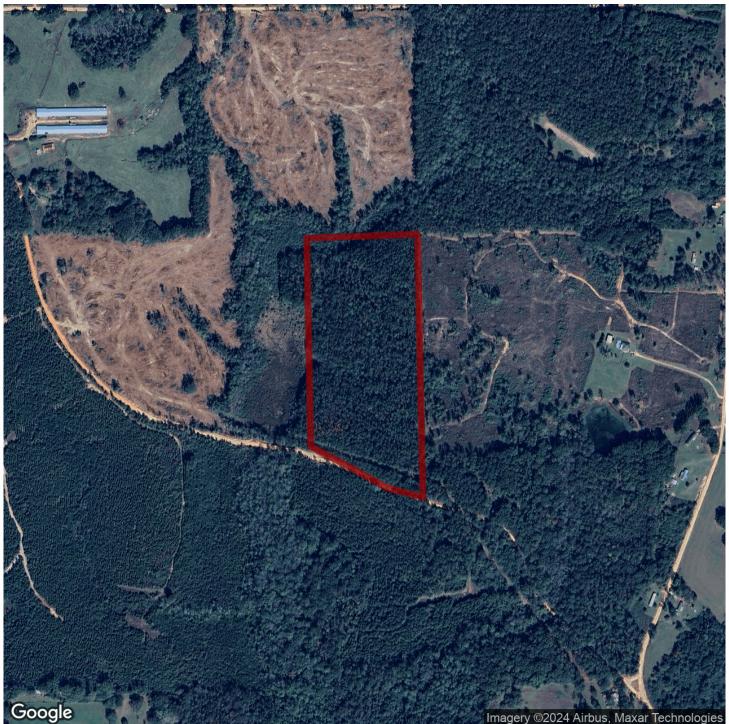

# 20+/- acres in Crenshaw County, Alabama

SOLD! This tract is located in western Crenshaw County with frontage along Williamson Road (Gravel). This tract has electricity and would make a great recreational hunting tract or weekend get away. The timber has recently been cleared leaving a blank canvas for you to make your own. It could be replanted or left natural if desired. This tract has 700+ feet of road frontage offering great access. This tract is located in the Blackrock Community which is  $\pm 15$  miles from Greenville, Alabama and  $\pm 13$  miles from Luverne.

### ioutheastern LAND GROUP

mson Rd Williamson Rd Williamson Rd Williamson **Coogl**e

**CALVIN PERRYMAN** 

calvin@selandgroup.com | 1-866-751-LAND | (334) 419-7277

Map data ©2024