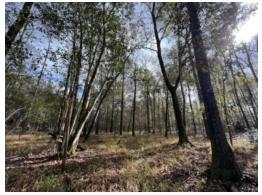

# 22+/- acres in Crenshaw County, Alabama

SOLD! This tract is located in western Crenshaw County with frontage along Williamson Road (Gravel). This tract has electricity and would make a great recreational hunting tract or weekend get away. A portion of the planted timber has been cleared while leaving the natural hardwood and pine areas. The hardwood bottom is beautiful and should provide a great wildlife habitat. This tract has 1600+ feet of road frontage offering great access. This tract is located in the Blackrock Community which is ±15 miles from Greenville, Alabama and ±13 miles from Luverne.