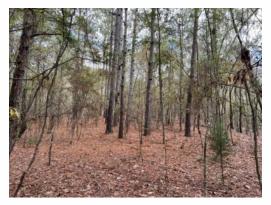

# 22+/- acres in Crenshaw County, Alabama

SOLD! This tract is located in western Crenshaw County with frontage along Williamson Road (Gravel). This tract has electricity and would make a great recreational hunting tract or weekend get away. A portion of the planted timber has been cleared while leaving the natural hardwood and pine areas. The hardwood bottom is beautiful and should provide a great wildlife habitat. This tract has 1600+ feet of road frontage offering great access. This tract is located in the Blackrock Community which is ±15 miles from Greenville, Alabama and ±13 miles from Luverne.