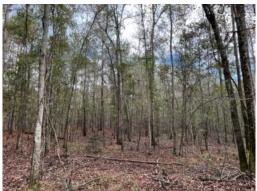

# 22+/- acres in Crenshaw County, Alabama

SOLD! This tract is located in western Crenshaw County with frontage along Williamson Road (Gravel). This tract has electricity and would make a great recreational hunting tract or weekend get away. A portion of the planted timber has been cleared while leaving the natural hardwood and pine areas. The hardwood bottom is beautiful and should provide a great wildlife habitat. This tract has 1600+ feet of road frontage offering great access. This tract is located in the Blackrock Community which is ±15 miles from Greenville, Alabama and ±13 miles from Luverne.