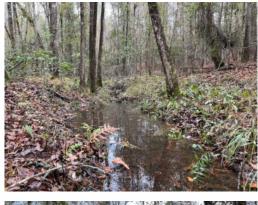

# 22+/- acres in Crenshaw County, Alabama

SOLD! This tract is located in western Crenshaw County with frontage along Williamson Road (Gravel). This tract has electricity and would make a great recreational hunting tract or weekend get away. A portion of the planted timber has been cleared while leaving the natural hardwood and pine areas. The hardwood bottom is beautiful and should provide a great wildlife habitat. This tract has 1600+ feet of road frontage offering great access. This tract is located in the Blackrock Community which is ±15 miles from Greenville, Alabama and ±13 miles from Luverne.