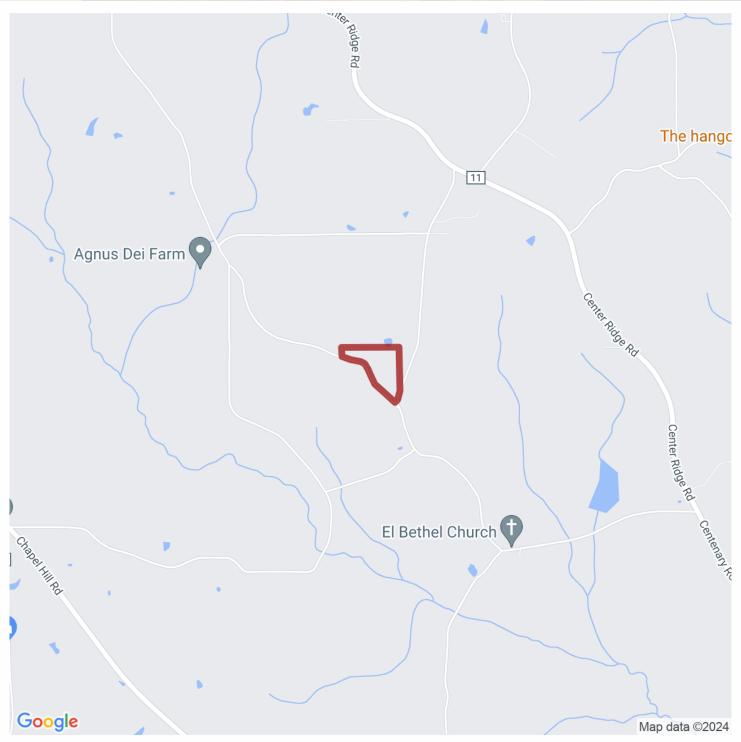

# 22+/- acres in Crenshaw County, Alabama

SOLD! This tract is located in western Crenshaw County with frontage along Williamson Road (Gravel). This tract has electricity and would make a great recreational hunting tract or weekend get away. A portion of the planted timber has been cleared while leaving the natural hardwood and pine areas. The hardwood bottom is beautiful and should provide a great wildlife habitat. This tract has 1600+ feet of road frontage offering great access. This tract is located in the Blackrock Community which is ±15 miles from Greenville, Alabama and ±13 miles from Luverne.

## Southeastern.

S Gravel Hill Rd Williamson Rd Williamson S Gravel Hill Rd \*ROCK PO S<sub>Gravel</sub> Hill Rd **Coogle** Map data ©2024

CALVIN PERRYMAN

calvin@selandgroup.com | 1-866-751-LAND | (334) 419-7277