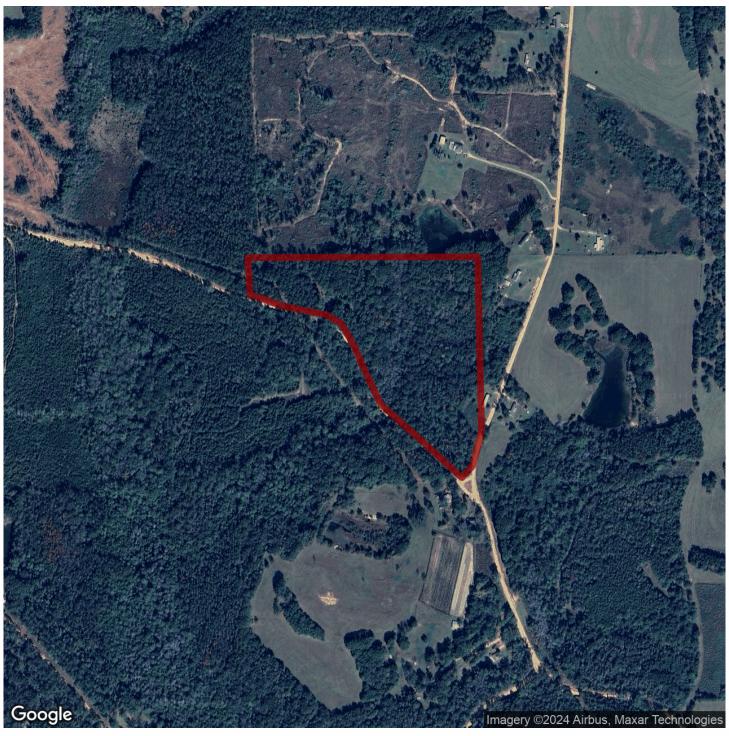

# 22+/- acres in Crenshaw County, Alabama

SOLD! This tract is located in western Crenshaw County with frontage along Williamson Road (Gravel). This tract has electricity and would make a great recreational hunting tract or weekend get away. A portion of the planted timber has been cleared while leaving the natural hardwood and pine areas. The hardwood bottom is beautiful and should provide a great wildlife habitat. This tract has 1600+ feet of road frontage offering great access. This tract is located in the Blackrock Community which is ±15 miles from Greenville, Alabama and ±13 miles from Luverne.

## Southeastern.

S Gravel Hill Rd Williamson Rd Williamson S Gravel Hill Rd \*ROCK PO S<sub>Gravel</sub> Hill Rd **Coogle** Map data ©2024

CALVIN PERRYMAN

calvin@selandgroup.com | 1-866-751-LAND | (334) 419-7277