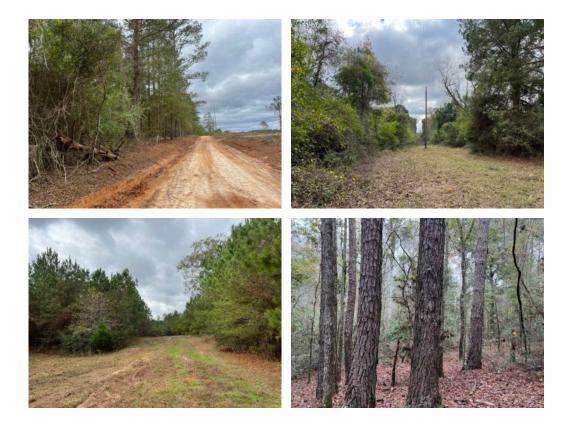

## 36+/- acres in Crenshaw County, Alabama

SOLD! This tract is located in western Crenshaw County with frontage along Williamson Road (Gravel). This tract has electricity and would make a great recreational hunting tract or weekend get away. Land types include merchantable pine timber, pine plantations approximately 10 years old and old grown natural pine/hardwood. The hardwood bottom is beautiful and should provide a great wildlife habitat. There is a very nice internal road and trail system with one food plot providing hunting opportunities. This tract has 2300+ feet of road frontage offering great access. This tract is located in the Blackrock Community which is ±15 miles from Greenville, Alabama and ±13 miles from Luverne.