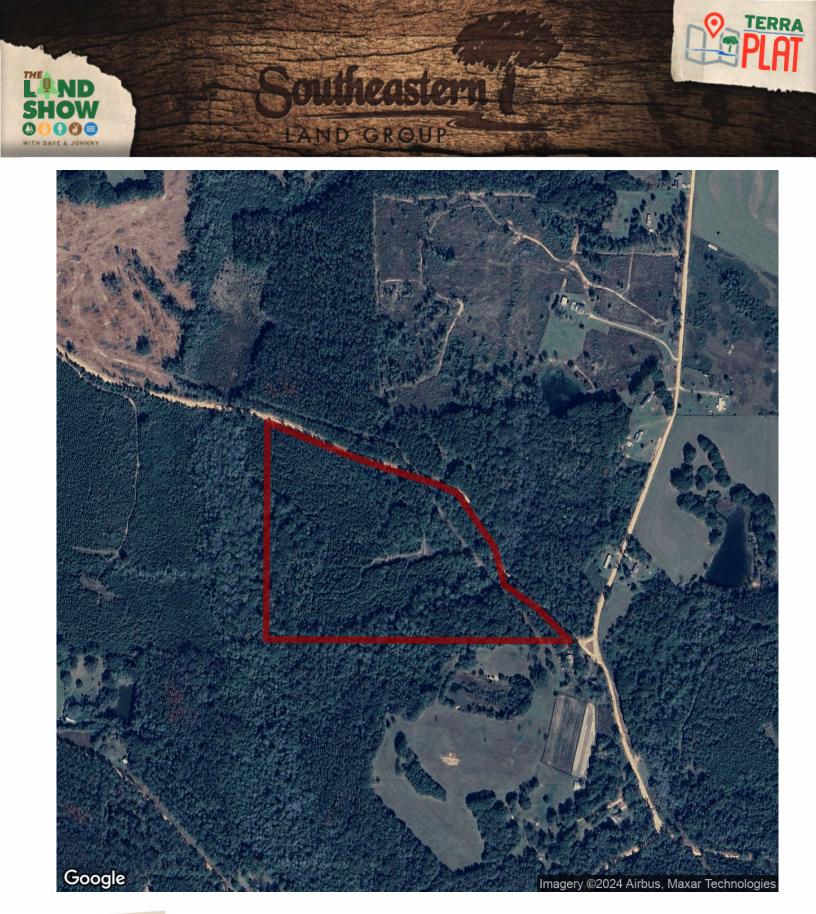

## 36+/- acres in Crenshaw County, Alabama

SOLD! This tract is located in western Crenshaw County with frontage along Williamson Road (Gravel). This tract has electricity and would make a great recreational hunting tract or weekend get away. Land types include merchantable pine timber, pine plantations approximately 10 years old and old grown natural pine/hardwood. The hardwood bottom is beautiful and should provide a great wildlife habitat. There is a very nice internal road and trail system with one food plot providing hunting opportunities. This tract has 2300+ feet of road frontage offering great access. This tract is located in the Blackrock Community which is ±15 miles from Greenville, Alabama and ±13 miles from Luverne.