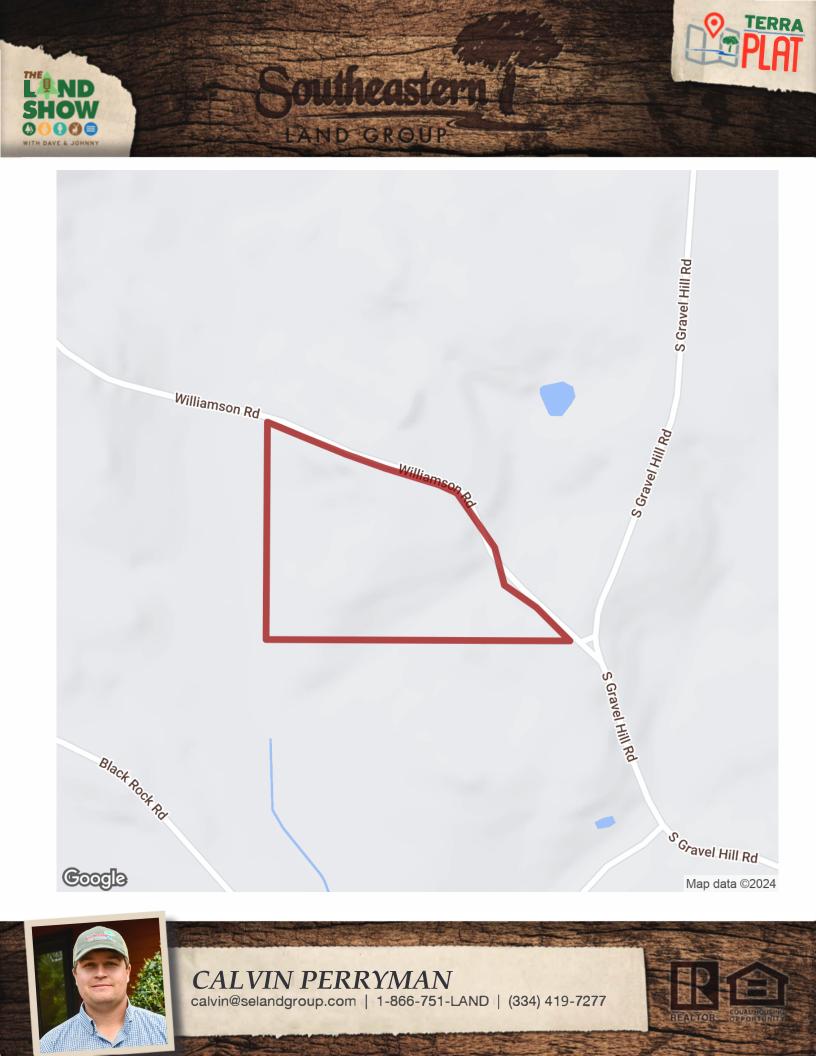

## 36+/- acres in Crenshaw County, Alabama

SOLD! This tract is located in western Crenshaw County with frontage along Williamson Road (Gravel). This tract has electricity and would make a great recreational hunting tract or weekend get away. Land types include merchantable pine timber, pine plantations approximately 10 years old and old grown natural pine/hardwood. The hardwood bottom is beautiful and should provide a great wildlife habitat. There is a very nice internal road and trail system with one food plot providing hunting opportunities. This tract has 2300+ feet of road frontage offering great access. This tract is located in the Blackrock Community which is ±15 miles from Greenville, Alabama and ±13 miles from Luverne.