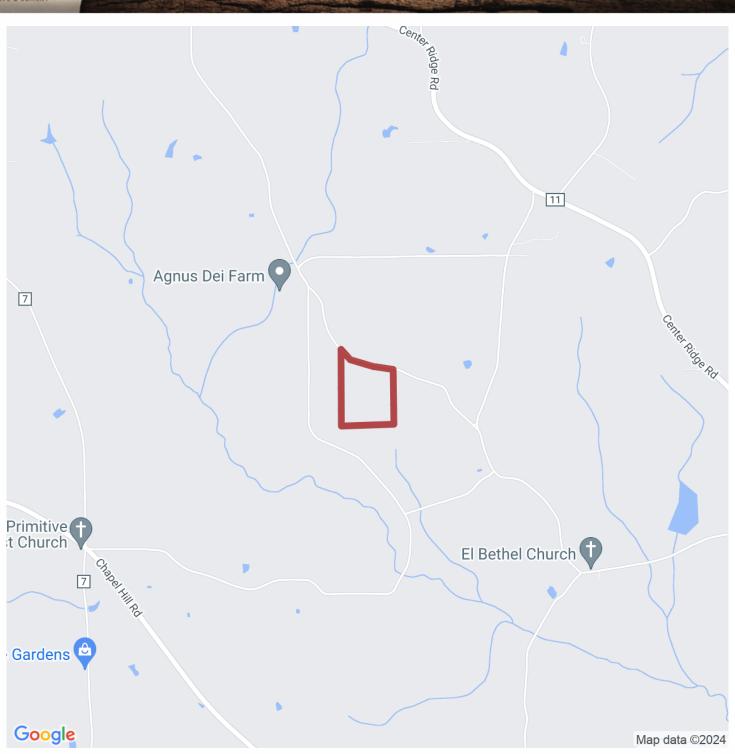

# 44+/- acres in Crenshaw County, Alabama

SOLD! This tract is located in western Crenshaw County with frontage along Williamson Road (Gravel). This tract has electricity and would make a great recreational hunting tract or weekend get away. Land types include pine plantations approximately 5 years old and old grown natural pine/hardwood. The hardwood bottom is beautiful and should provide a great wildlife habitat. There is a very nice internal road and trail system with two food plots providing hunting opportunities. This tract has 1300+ feet of road frontage offering great access. This tract is located in the Blackrock Community which is ±15 miles from Greenville, Alabama and ±13 miles from Luverne.