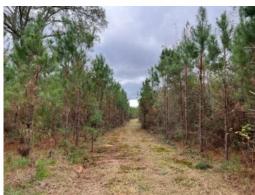

# 44+/- acres in Crenshaw County, Alabama

SOLD! This tract is located in western Crenshaw County with frontage along Williamson Road (Gravel). This tract has electricity and would make a great recreational hunting tract or weekend get away. Land types include pine plantations approximately 5 years old and old grown natural pine/hardwood. The hardwood bottom is beautiful and should provide a great wildlife habitat. There is a very nice internal road and trail system with two food plots providing hunting opportunities. This tract has 1300+ feet of road frontage offering great access. This tract is located in the Blackrock Community which is ±15 miles from Greenville, Alabama and ±13 miles from Luverne.