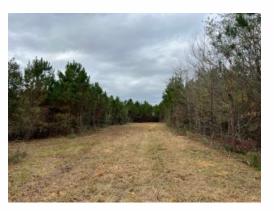

# 44+/- acres in Crenshaw County, Alabama

SOLD! This tract is located in western Crenshaw County with frontage along Williamson Road (Gravel). This tract has electricity and would make a great recreational hunting tract or weekend get away. Land types include pine plantations approximately 5 years old and old grown natural pine/hardwood. The hardwood bottom is beautiful and should provide a great wildlife habitat. There is a very nice internal road and trail system with two food plots providing hunting opportunities. This tract has 1300+ feet of road frontage offering great access. This tract is located in the Blackrock Community which is ±15 miles from Greenville, Alabama and ±13 miles from Luverne.