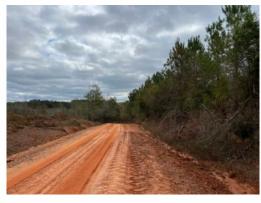

# 44+/- acres in Crenshaw County, Alabama

SOLD! This tract is located in western Crenshaw County with frontage along Williamson Road (Gravel). This tract has electricity and would make a great recreational hunting tract or weekend get away. Land types include pine plantations approximately 5 years old and old grown natural pine/hardwood. The hardwood bottom is beautiful and should provide a great wildlife habitat. There is a very nice internal road and trail system with two food plots providing hunting opportunities. This tract has 1300+ feet of road frontage offering great access. This tract is located in the Blackrock Community which is ±15 miles from Greenville, Alabama and ±13 miles from Luverne.