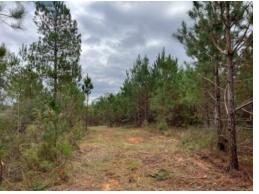

# 44+/- acres in Crenshaw County, Alabama

SOLD! This tract is located in western Crenshaw County with frontage along Williamson Road (Gravel). This tract has electricity and would make a great recreational hunting tract or weekend get away. Land types include pine plantations approximately 5 years old and old grown natural pine/hardwood. The hardwood bottom is beautiful and should provide a great wildlife habitat. There is a very nice internal road and trail system with two food plots providing hunting opportunities. This tract has 1300+ feet of road frontage offering great access. This tract is located in the Blackrock Community which is ±15 miles from Greenville, Alabama and ±13 miles from Luverne.