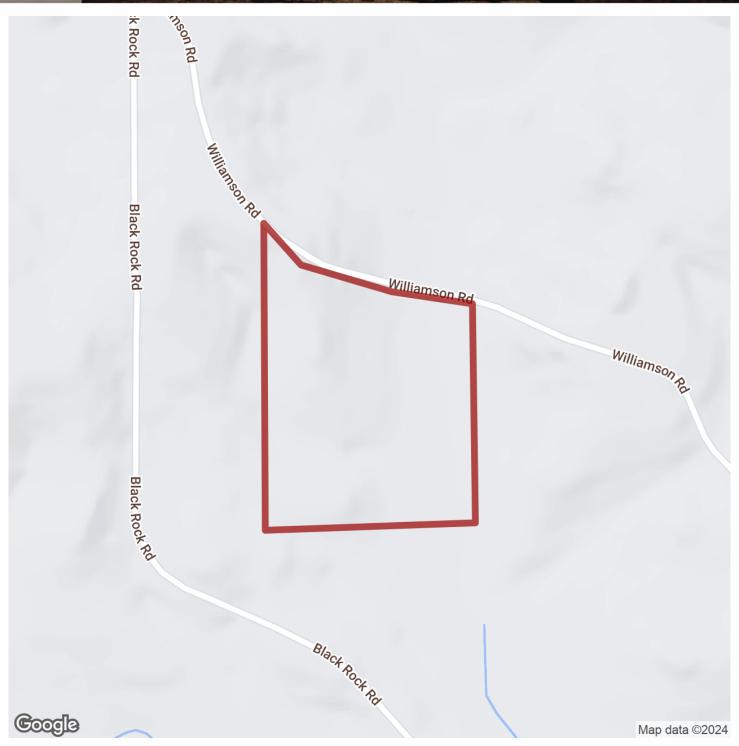

# 44+/- acres in Crenshaw County, Alabama

SOLD! This tract is located in western Crenshaw County with frontage along Williamson Road (Gravel). This tract has electricity and would make a great recreational hunting tract or weekend get away. Land types include pine plantations approximately 5 years old and old grown natural pine/hardwood. The hardwood bottom is beautiful and should provide a great wildlife habitat. There is a very nice internal road and trail system with two food plots providing hunting opportunities. This tract has 1300+ feet of road frontage offering great access. This tract is located in the Blackrock Community which is ±15 miles from Greenville, Alabama and ±13 miles from Luverne.