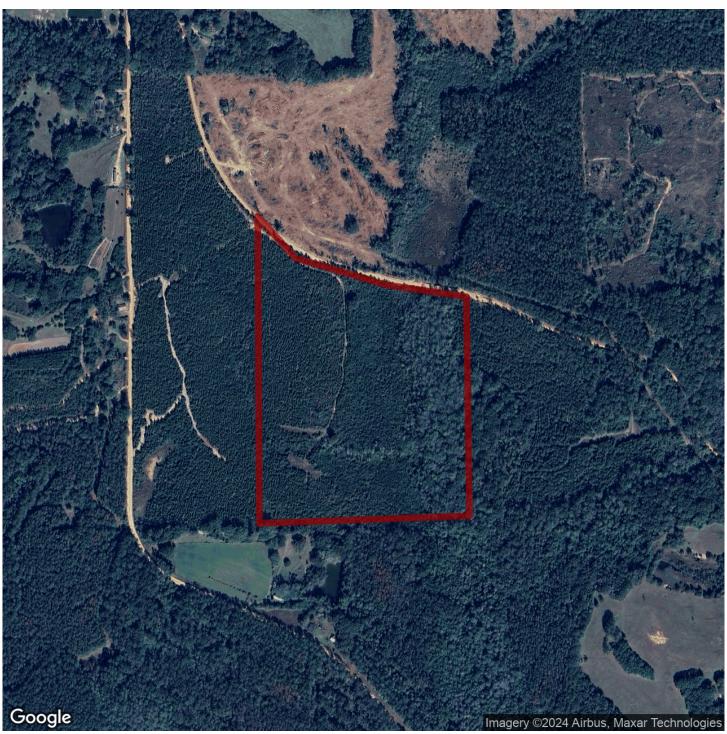

# 44+/- acres in Crenshaw County, Alabama

SOLD! This tract is located in western Crenshaw County with frontage along Williamson Road (Gravel). This tract has electricity and would make a great recreational hunting tract or weekend get away. Land types include pine plantations approximately 5 years old and old grown natural pine/hardwood. The hardwood bottom is beautiful and should provide a great wildlife habitat. There is a very nice internal road and trail system with two food plots providing hunting opportunities. This tract has 1300+ feet of road frontage offering great access. This tract is located in the Blackrock Community which is ±15 miles from Greenville, Alabama and ±13 miles from Luverne.