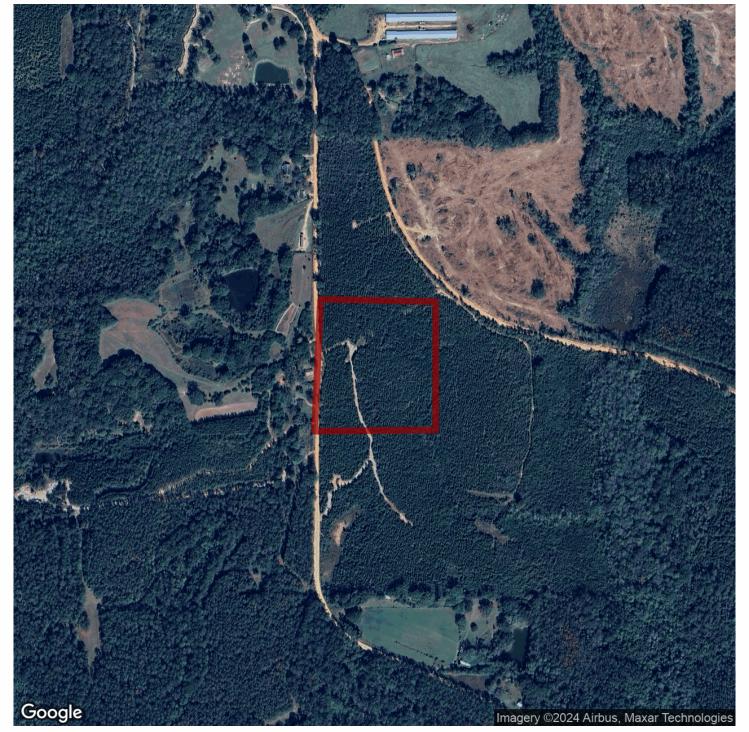

# 13+/- acres in Crenshaw County, Alabama

SOLD! This ±13 acre mini farm is located in western Crenshaw County. It has everything you need to build your dream home with privacy or have a weekend getaway. This tract has ±800 feet of frontage along Blackrock Road with electricity and water available along its road frontage. This tract is mostly flat to slightly rolling and has a newly improved road and trail system. This tract is located in the Blackrock Community which is ±15 miles from Greenville, Alabama and ±13 miles from Luverne.