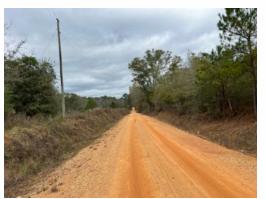

# 13+/- acres in Crenshaw County, Alabama

SOLD! This ±13 acre mini farm is located in western Crenshaw County. It has everything you need to build your dream home with privacy or have a weekend getaway. This tract has ±800 feet of frontage along Blackrock Road with electricity and water available along its road frontage. This tract is mostly flat to slightly rolling and has a newly improved road and trail system. This tract is located in the Blackrock Community which is ±15 miles from Greenville, Alabama and ±13 miles from Luverne.