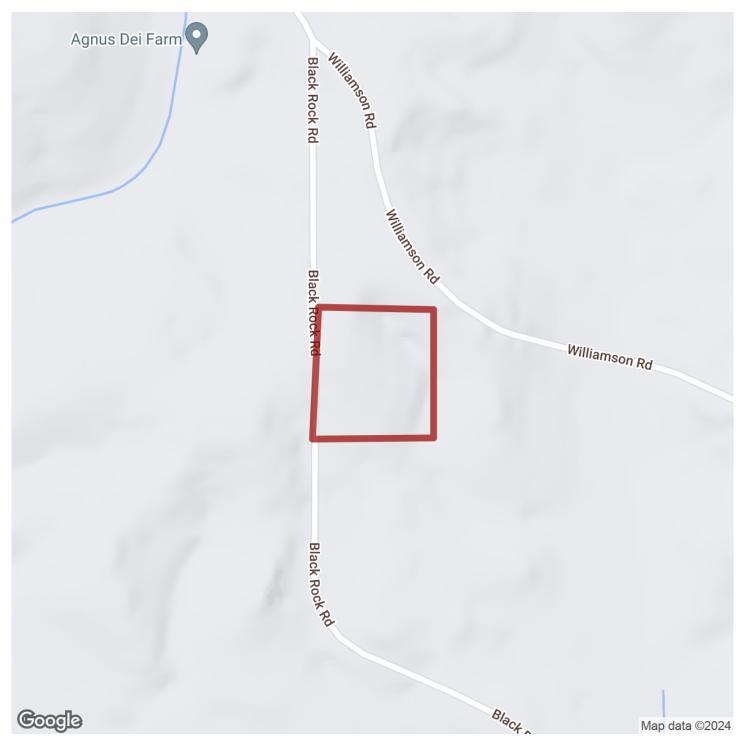

# 13+/- acres in Crenshaw County, Alabama

SOLD! This ±13 acre mini farm is located in western Crenshaw County. It has everything you need to build your dream home with privacy or have a weekend getaway. This tract has ±800 feet of frontage along Blackrock Road with electricity and water available along its road frontage. This tract is mostly flat to slightly rolling and has a newly improved road and trail system. This tract is located in the Blackrock Community which is ±15 miles from Greenville, Alabama and ±13 miles from Luverne.