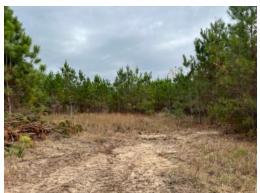

# 13+/- acres in Crenshaw County, Alabama

SOLD! This ±13 acre mini farm is located in western Crenshaw County. It has everything you need to build your dream home with privacy or have a weekend getaway. This tract has ±800 feet of frontage along Blackrock Road with electricity and water available along its road frontage. This tract is mostly flat to slightly rolling and has a newly improved road and trail system. This tract is located in the Blackrock Community which is ±15 miles from Greenville, Alabama and ±13 miles from Luverne.