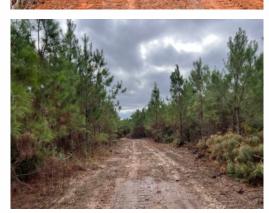

# 13+/- acres in Crenshaw County, Alabama

SOLD! This ±13 acre mini farm is located in western Crenshaw County. It has everything you need to build your dream home with privacy or have a weekend getaway. This tract has ±800 feet of frontage along Blackrock Road with electricity and water available along its road frontage. This tract is mostly flat to slightly rolling and has a newly improved road and trail system. This tract is located in the Blackrock Community which is ±15 miles from Greenville, Alabama and ±13 miles from Luverne.