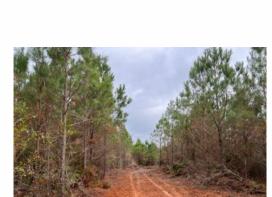

# 13+/- acres in Crenshaw County, Alabama

SOLD! This ±13 acre mini farm is located in western Crenshaw County. It has everything you need to build your dream home with privacy or have a weekend getaway. This tract has ±800 feet of frontage along Blackrock Road with electricity and water available along its road frontage. This tract is mostly flat to slightly rolling and has a newly improved road and trail system. This tract is located in the Blackrock Community which is ±15 miles from Greenville, Alabama and ±13 miles from Luverne.