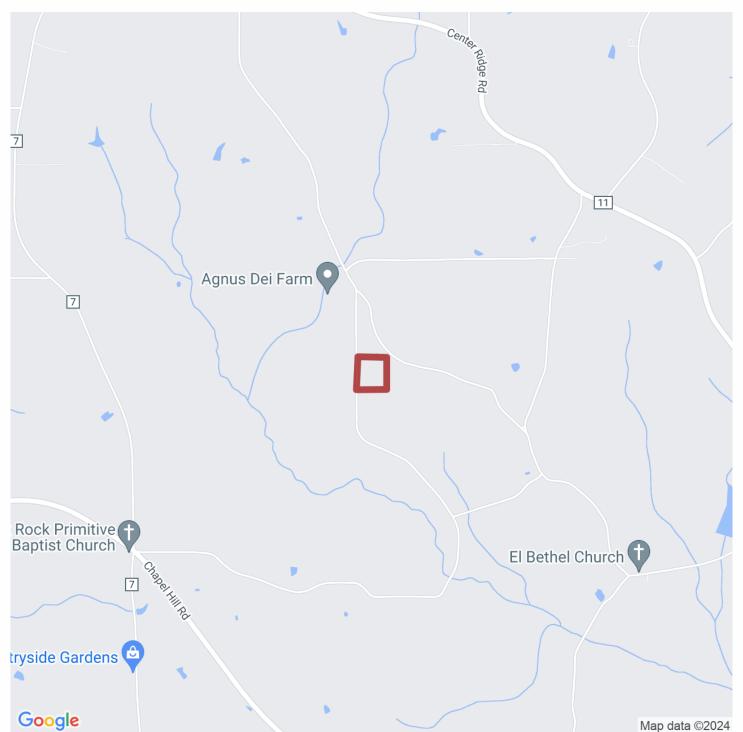

# 13+/- acres in Crenshaw County, Alabama

SOLD! This ±13 acre mini farm is located in western Crenshaw County. It has everything you need to build your dream home with privacy or have a weekend getaway. This tract has ±800 feet of frontage along Blackrock Road with electricity and water available along its road frontage. This tract is mostly flat to slightly rolling and has a newly improved road and trail system. This tract is located in the Blackrock Community which is ±15 miles from Greenville, Alabama and ±13 miles from Luverne.