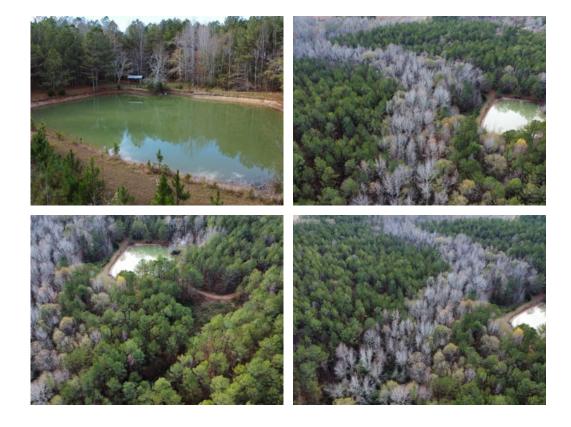

This tract features it all. It possess a well-kept stocked pond that feeds into the year-around creek that meanders through the center of the property. This creek is surrounded by a large hardwood bottom that runs the length of the 40 acre parcel. The bottom is flanked on both sides by beautiful stands of large pines. Up by the pond is a pole barn already in place with power and beautiful views across the pond and property.

This tract is ready to enjoy! With ample wildlife, it is a turnkey sportsman tract ready for hunters and fishers alike. With the utilities available and onsite, it would be a great opportunity to add to the current facilities; as well as a beautiful place to build a home in the quiet country atmosphere..