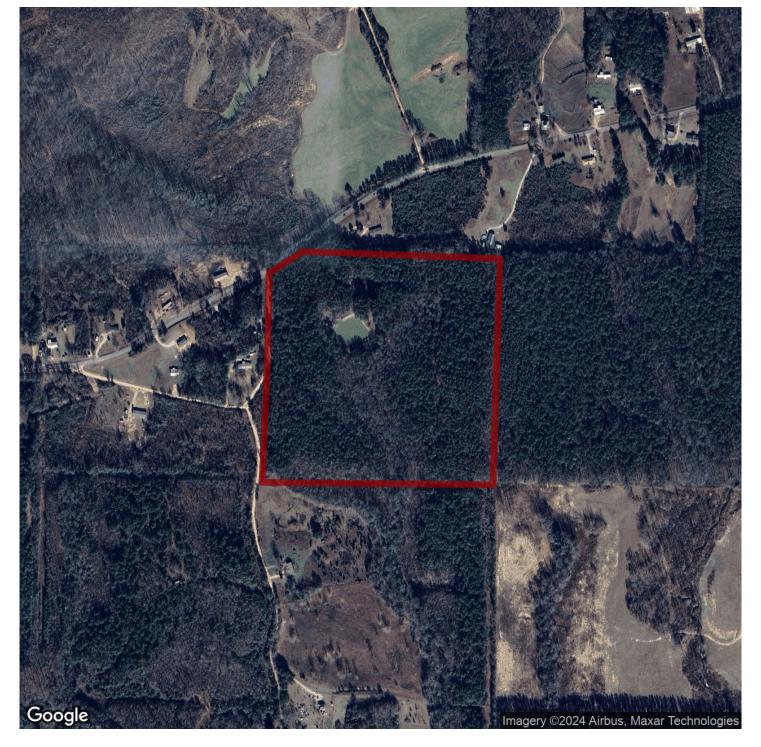

# 40+/- acres in Chambers County, Alabama

Don't miss the opportunity to own this beautiful 40 acre tract in North Chambers County, AL! This tract is located on the Chambers/Randolph County line, just a few minutes outside of Roanoke, AL. It is approximately 5 miles outside of Roanoke, 40 minutes North of Auburn and less than a hour and a half from Atlanta.

This tract features it all. It possess a well-kept stocked pond that feeds into the year-around creek that meanders through the center of the property. This creek is surrounded by a large hardwood bottom that runs the length of the 40 acre parcel. The bottom is flanked on both sides by beautiful stands of large pines. Up by the pond is a pole barn already in place with power and beautiful views across the pond and property.