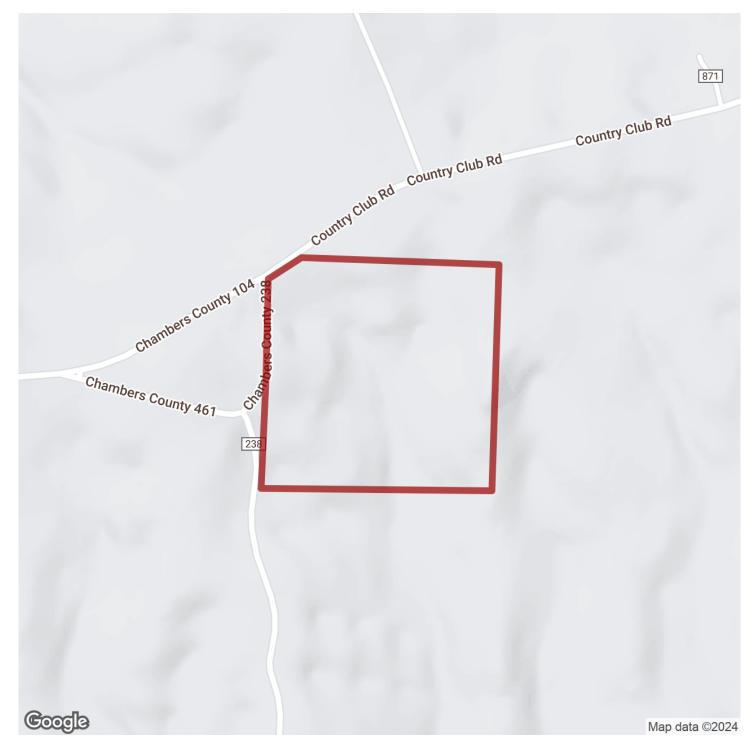

# 40+/- acres in Chambers County, Alabama

Don't miss the opportunity to own this beautiful 40 acre tract in North Chambers County, AL! This tract is located on the Chambers/Randolph County line, just a few minutes outside of Roanoke, AL. It is approximately 5 miles outside of Roanoke, 40 minutes North of Auburn and less than a hour and a half from Atlanta.