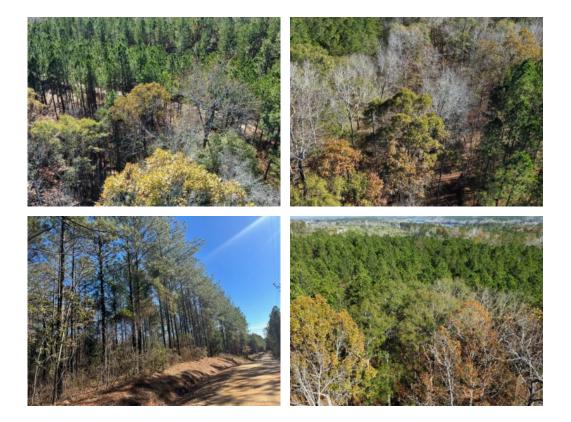

## 5+/- acres in Lee County, Alabama

This 5 +/- acres is located off Lee Road 333 in Salem, AL. It is made up of mature pine and hardwood timber. This tract is also within a mile of a public boat ramp to Lake Harding. The property has power available at the road and several nice potential home sites. There is allot of deer sign as well, it would be a great place to have a stand in your own backyard! Across the county road is a large timber tract as well as behind the property for a great quiet and quaint atmosphere.