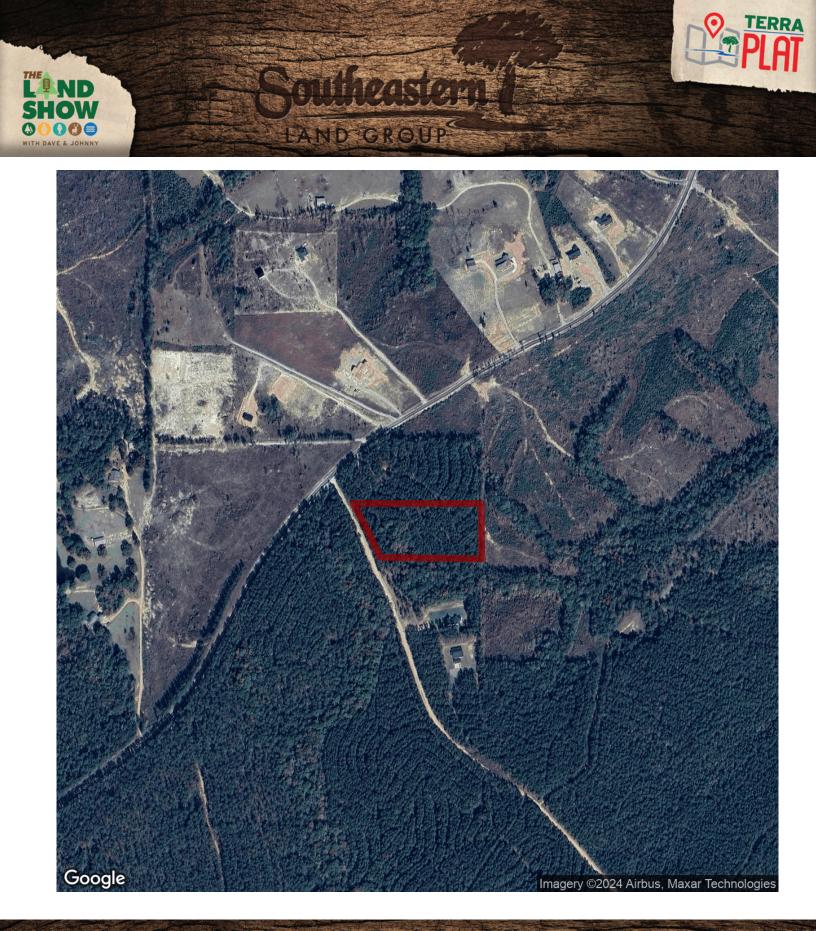

## 5+/- acres in Lee County, Alabama

This 5 +/- acres is located off Lee Road 333 in Salem, AL. It is made up of mature pine and hardwood timber. This tract is also within a mile of a public boat ramp to Lake Harding. The property has power available at the road and several nice potential home sites. There is allot of deer sign as well, it would be a great place to have a stand in your own backyard! Across the county road is a large timber tract as well as behind the property for a great quiet and quaint atmosphere.