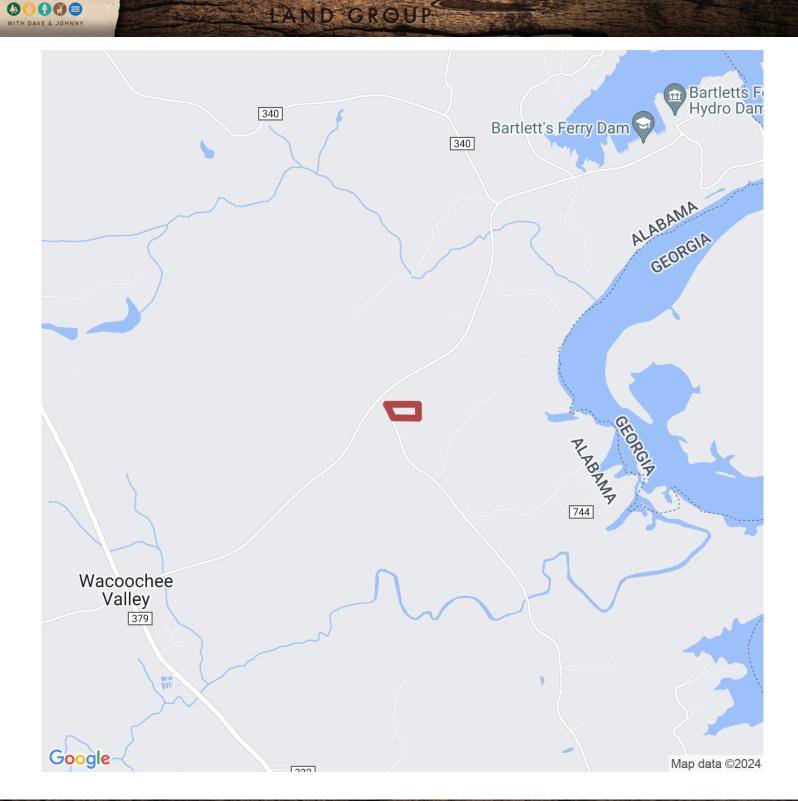

## 5+/- acres in Lee County, Alabama

This 5 +/- acres is located off Lee Road 333 in Salem, AL. It is made up of mature pine and hardwood timber. This tract is also within a mile of a public boat ramp to Lake Harding. The property has power available at the road and several nice potential home sites. There is allot of deer sign as well, it would be a great place to have a stand in your own backyard! Across the county road is a large timber tract as well as behind the property for a great quiet and quaint atmosphere.