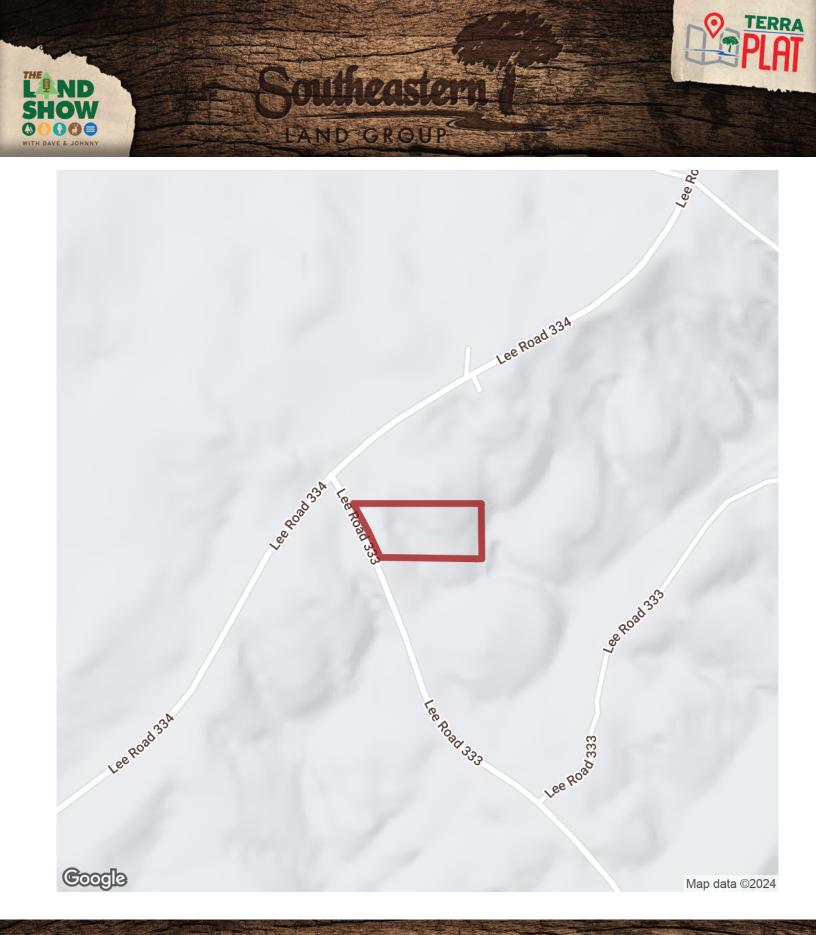

## 5+/- acres in Lee County, Alabama

This 5 +/- acres is located off Lee Road 333 in Salem, AL. It is made up of mature pine and hardwood timber. This tract is also within a mile of a public boat ramp to Lake Harding. The property has power available at the road and several nice potential home sites. There is allot of deer sign as well, it would be a great place to have a stand in your own backyard! Across the county road is a large timber tract as well as behind the property for a great quiet and quaint atmosphere.