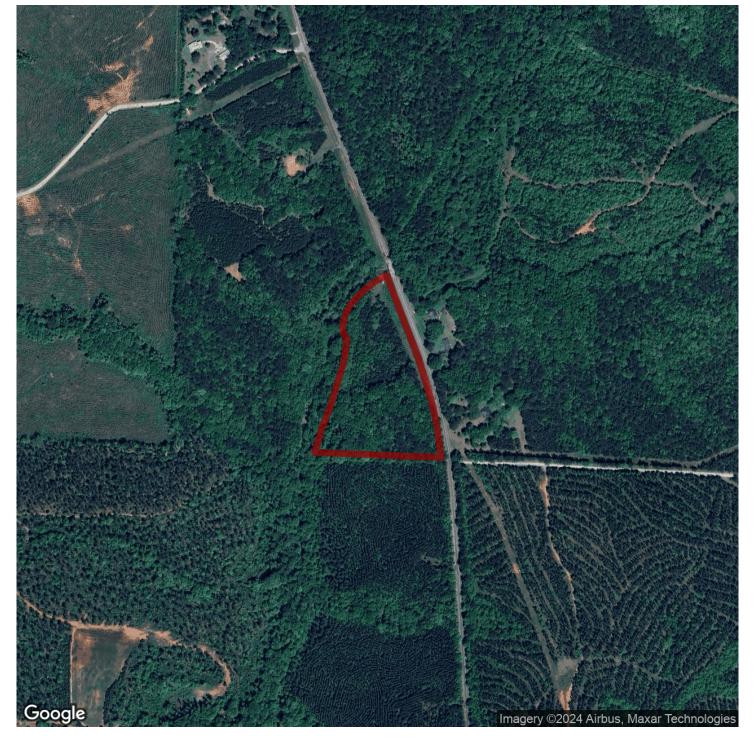

### 11+/- acres in Harris County, Georgia

This 11 +/- acre parcel's location and features make it an ideal place for someone looking to build their dream home on acreage. Located on HWY 103 just 5 miles from I-85, it has a perfect balance between rural charm and proximity to urban amenities. The generous road frontage offers excellent accessibility. The property consists mainly of a mix of natural old growth pine and hardwood timber. There is also a 4 +/- acre area of old pasture which could be converted back to pasture or turned into a food plot or garden. To add to the beauty of this tract, sand creek makes up the entire north and western border. The topography lays so that the proposed homesite will be nestled in the timber overlooking the pasture and creek. Pair that with the abundance of wildlife on this tract, and you have your own slice of paradise!!

**Location:** From I-85, you will head east on HWY 18. In half a mile, you will take a right onto HWY 103. In less than 5 miles, the property will be on your right. It is conveniently located 7 miles to West Point, 20 miles to Lagrange, 34 miles to Auburn, 27 miles to Opelika, 33 miles to Columbus.