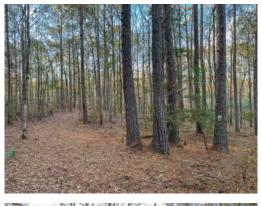

### 11+/- acres in Harris County, Georgia

This 11 +/- acre parcel's location and features make it an ideal place for someone looking to build their dream home on acreage. Located on HWY 103 just 5 miles from I-85, it has a perfect balance between rural charm and proximity to urban amenities. The generous road frontage offers excellent accessibility. The property consists mainly of a mix of natural old growth pine and hardwood timber. There is also a 4 +/- acre area of old pasture which could be converted back to pasture or turned into a food plot or garden. To add to the beauty of this tract, sand creek makes up the entire north and western border. The topography lays so that the proposed homesite will be nestled in the timber overlooking the pasture and creek. Pair that with the abundance of wildlife on this tract, and you have your own slice of paradise!!