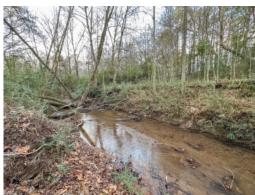

### 11+/- acres in Harris County, Georgia

This 11 +/- acre parcel's location and features make it an ideal place for someone looking to build their dream home on acreage. Located on HWY 103 just 5 miles from I-85, it has a perfect balance between rural charm and proximity to urban amenities. The generous road frontage offers excellent accessibility. The property consists mainly of a mix of natural old growth pine and hardwood timber. There is also a 4 +/- acre area of old pasture which could be converted back to pasture or turned into a food plot or garden. To add to the beauty of this tract, sand creek makes up the entire north and western border. The topography lays so that the proposed homesite will be nestled in the timber overlooking the pasture and creek. Pair that with the abundance of wildlife on this tract, and you have your own slice of paradise!!