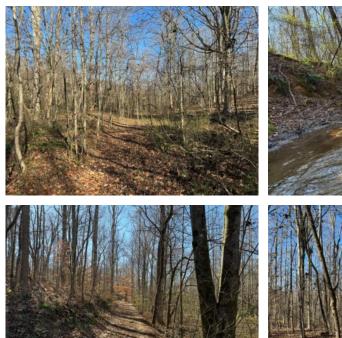

### 40+/- acres in Stephens County, Georgia

40+/- acres just minutes from Lake Hartwell! This all wooded tract boasts a good road system. Feeding areas for wildlife and gentle terrain, good mixture of Pine and Hardwood timber throughout and the lay of the land makes this an incredible opportunity for your family's estate or recreational property. There is a unique brick home on the property that was built in the 1950's that could be renovated and used as a primary residence or an excellent rental property. This land features over 500+/- feet of creek frontage on Eastanollee Creek and is a haven for Whitetail deer, turkey and other small game. Beautiful building sites. Long paved road frontage on Hayes Wilbanks Road. Close proximity to Toccoa or Lavonia, Georgia. Easy access to GA Hwy 17 or Interstate 85. If you are looking for a weekend getaway to your private piece of acreage or looking for a full time future home location this could be it! For more information including a survey and aerial and topo maps of this property or to schedule your visit please contact Jacob Bowen at 678-858-0382.