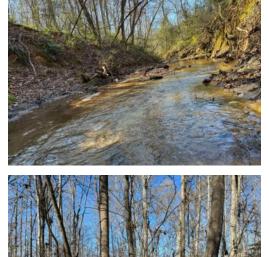

### 40+/- acres in Stephens County, Georgia

40+/- acres just minutes from Lake Hartwell! This all wooded tract boasts a good road system. Feeding areas for wildlife and gentle terrain, good mixture of Pine and Hardwood timber throughout and the lay of the land makes this an incredible opportunity for your family's estate or recreational property. There is a unique brick home on the property that was built in the 1950's that could be renovated and used as a primary residence or an excellent rental property. This land features over 500+/- feet of creek frontage on Eastanollee Creek and is a haven for Whitetail deer, turkey and other small game. Beautiful building sites. Long paved road frontage on Hayes Wilbanks Road. Close proximity to Toccoa or Lavonia, Georgia. Easy access to GA Hwy 17 or Interstate 85. If you are looking for a weekend getaway to your private piece of acreage or looking for a full time future home location this could be it! For more information including a survey and aerial and topo maps of this property or to schedule your visit please contact Jacob Bowen at 678-858-0382.