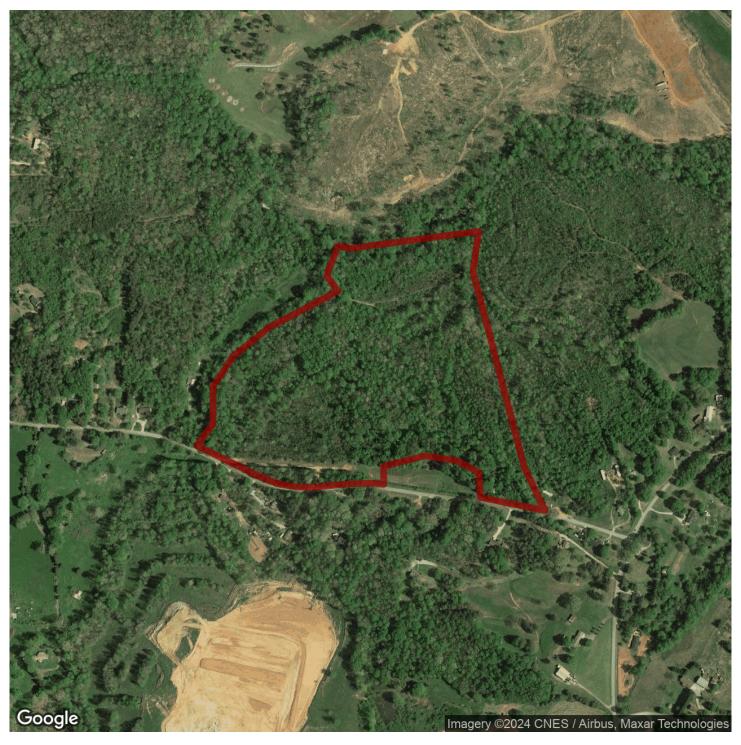

### 40+/- acres in Stephens County, Georgia

40+/- acres just minutes from Lake Hartwell! This all wooded tract boasts a good road system. Feeding areas for wildlife and gentle terrain, good mixture of Pine and Hardwood timber throughout and the lay of the land makes this an incredible opportunity for your family's estate or recreational property. There is a unique brick home on the property that was built in the 1950's that could be renovated and used as a primary residence or an excellent rental property. This land features over 500+/- feet of creek frontage on Eastanollee Creek and is a haven for Whitetail deer, turkey and other small game. Beautiful building sites. Long paved road frontage on Hayes Wilbanks Road. Close proximity to Toccoa or Lavonia, Georgia. Easy access to GA Hwy 17 or Interstate 85. If you are looking for a weekend getaway to your private piece of acreage or looking for a full time future home location this could be it! For more information including a survey and aerial and topo maps of this property or to schedule your visit please contact Jacob Bowen at 678-858-0382.

# Southeastern. LAND GROUP

Eastanollee Creek Hayes Wilbank Rd Hayes Wilbank Rd Hayes Wilbank Rd Google Whitwo Map data ©2024

selandgroup.com

1-866-751-LAND