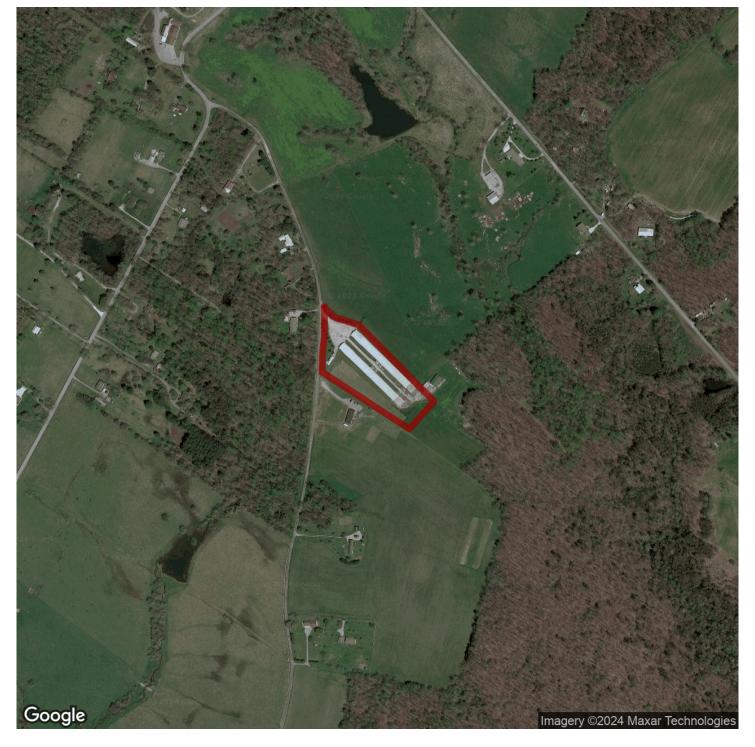

### 5+/- acres in Rhea County, Tennessee

Hrang Family Breeder Farm is a 2 house breeder hen farm located in Dayton, TN. Set on 5 acres, these houses are very well maintained and remodeled about 6 years ago. This farm is contracted with Koch's Foods. There is a mobile home located on the property. The 40×400 houses were originally built in 1997 as a grandparent farm. These houses were built to last. Rotem controls, metal inside ceilings, concrete center, Generac generator, chain feeders, rollseal back doors with concrete clean-out pads behind, and well-graveled driveways. This is a great farm ready for you to move to and go right to work.