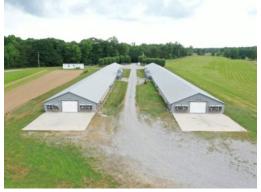

### 5+/- acres in Rhea County, Tennessee

Hrang Family Breeder Farm is a 2 house breeder hen farm located in Dayton, TN. Set on 5 acres, these houses are very well maintained and remodeled about 6 years ago. This farm is contracted with Koch's Foods. There is a mobile home located on the property. The 40×400 houses were originally built in 1997 as a grandparent farm. These houses were built to last. Rotem controls, metal inside ceilings, concrete center, Generac generator, chain feeders, rollseal back doors with concrete clean-out pads behind, and well-graveled driveways. This is a great farm ready for you to move to and go right to work.