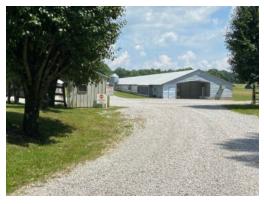

### 5+/- acres in Rhea County, Tennessee

Hrang Family Breeder Farm is a 2 house breeder hen farm located in Dayton, TN. Set on 5 acres, these houses are very well maintained and remodeled about 6 years ago. This farm is contracted with Koch's Foods. There is a mobile home located on the property. The 40×400 houses were originally built in 1997 as a grandparent farm. These houses were built to last. Rotem controls, metal inside ceilings, concrete center, Generac generator, chain feeders, rollseal back doors with concrete clean-out pads behind, and well-graveled driveways. This is a great farm ready for you to move to and go right to work.