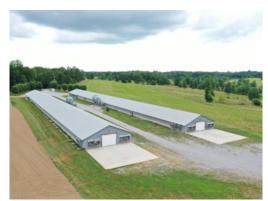

### 5+/- acres in Rhea County, Tennessee

Hrang Family Breeder Farm is a 2 house breeder hen farm located in Dayton, TN. Set on 5 acres, these houses are very well maintained and remodeled about 6 years ago. This farm is contracted with Koch's Foods. There is a mobile home located on the property. The 40×400 houses were originally built in 1997 as a grandparent farm. These houses were built to last. Rotem controls, metal inside ceilings, concrete center, Generac generator, chain feeders, rollseal back doors with concrete clean-out pads behind, and well-graveled driveways. This is a great farm ready for you to move to and go right to work.