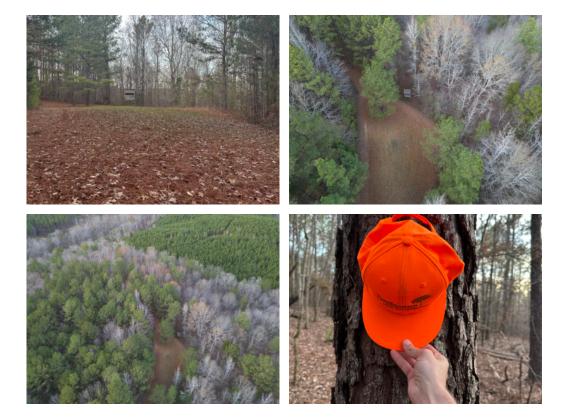

# 79+/- acres in Pickens County, Alabama

79+/- Acres in the Liberty Community of Pickens County. Tracts like these in West Alabama are hard to come by. This tract has it all with beautiful hardwood bottoms with mature timber, an established food plot, road systems through the property, and located in an area for trophy deer and turkey! There is a small creek on the property to provide year round water access for wildlife. There is noticeable deer and turkey sign throughout the property. Property has paved road frontage access, and all necessary utilities in close proximity. Give me a call for a private showing!