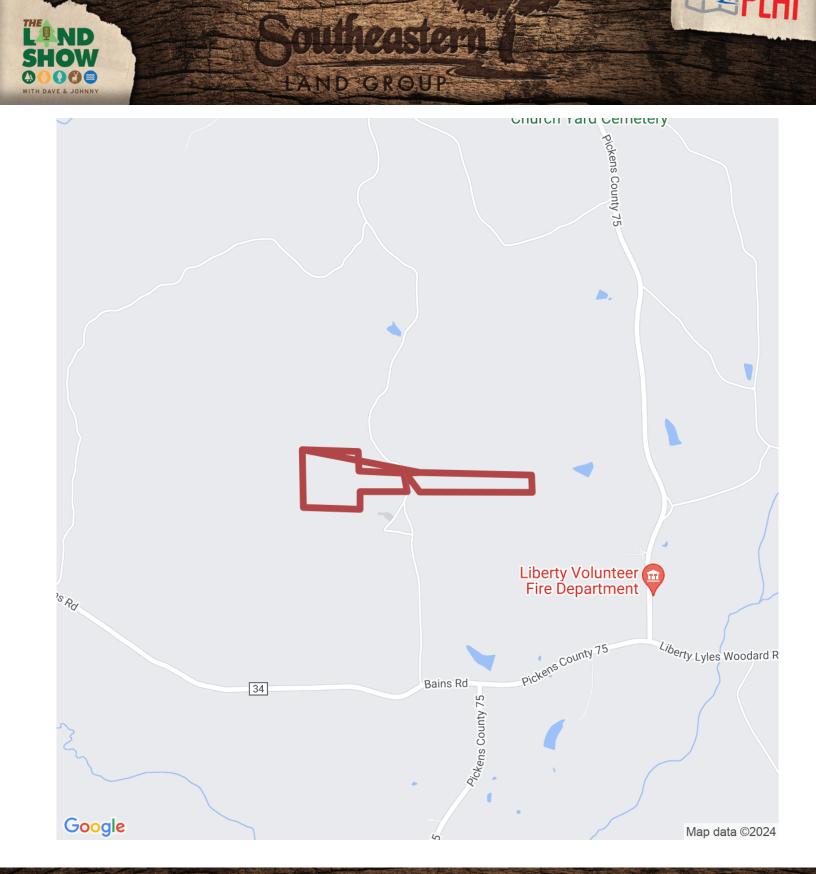

# 79+/- acres in Pickens County, Alabama

79+/- Acres in the Liberty Community of Pickens County. Tracts like these in West Alabama are hard to come by. This tract has it all with beautiful hardwood bottoms with mature timber, an established food plot, road systems through the property, and located in an area for trophy deer and turkey! There is a small creek on the property to provide year round water access for wildlife. There is noticeable deer and turkey sign throughout the property. Property has paved road frontage access, and all necessary utilities in close proximity. Give me a call for a private showing!