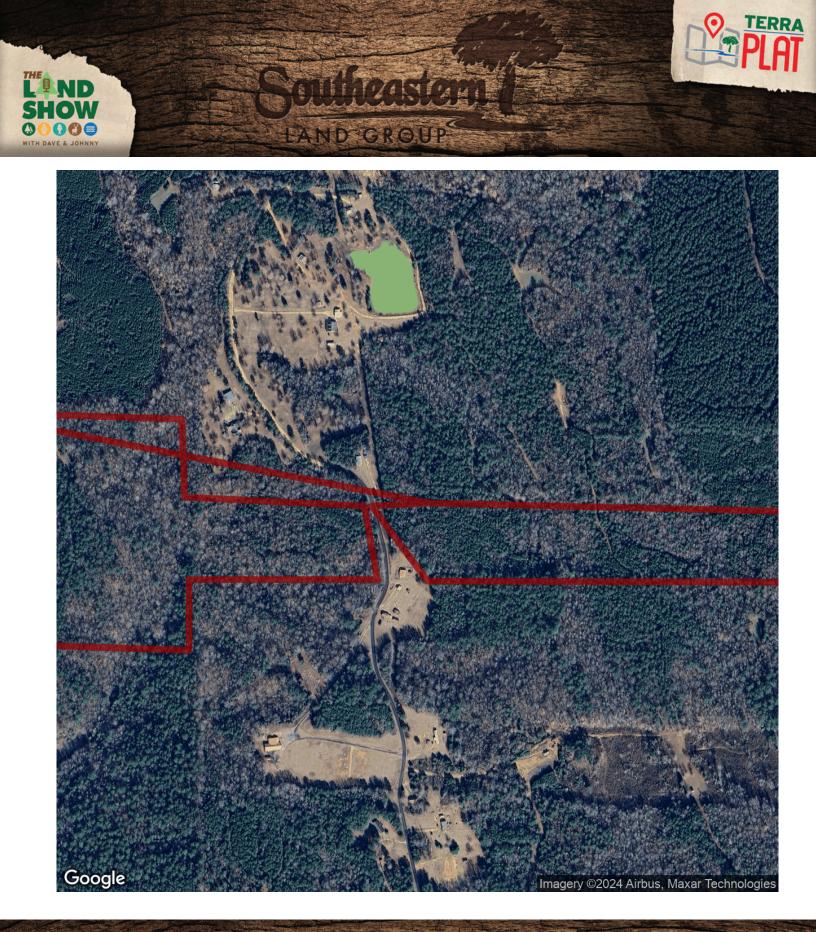

# 79+/- acres in Pickens County, Alabama

79+/- Acres in the Liberty Community of Pickens County. Tracts like these in West Alabama are hard to come by. This tract has it all with beautiful hardwood bottoms with mature timber, an established food plot, road systems through the property, and located in an area for trophy deer and turkey! There is a small creek on the property to provide year round water access for wildlife. There is noticeable deer and turkey sign throughout the property. Property has paved road frontage access, and all necessary utilities in close proximity. Give me a call for a private showing!