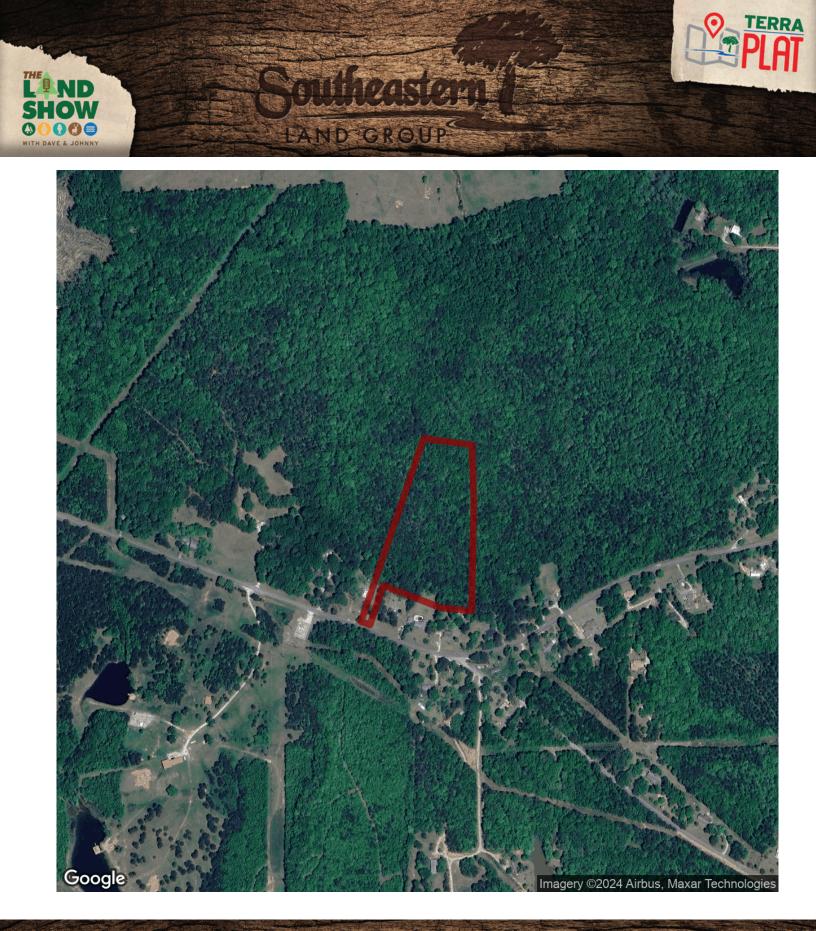

## 10+/- acres in Lee County, Alabama

10 acres of unrestricted land in Opelika city limits!! Private access that opens up to a rolling terrain of mixed hardwoods and pines. A rare find, priced to sell! Experience land living with the benefit of Opelika Schools! Minutes from downtown Opelika and Tigertown, and approximately 20 minutes to Auburn University. Multiple homesites with the option to split the property in the future, if desired. Power and water utilities are available at Ridge Road, which is city maintained.