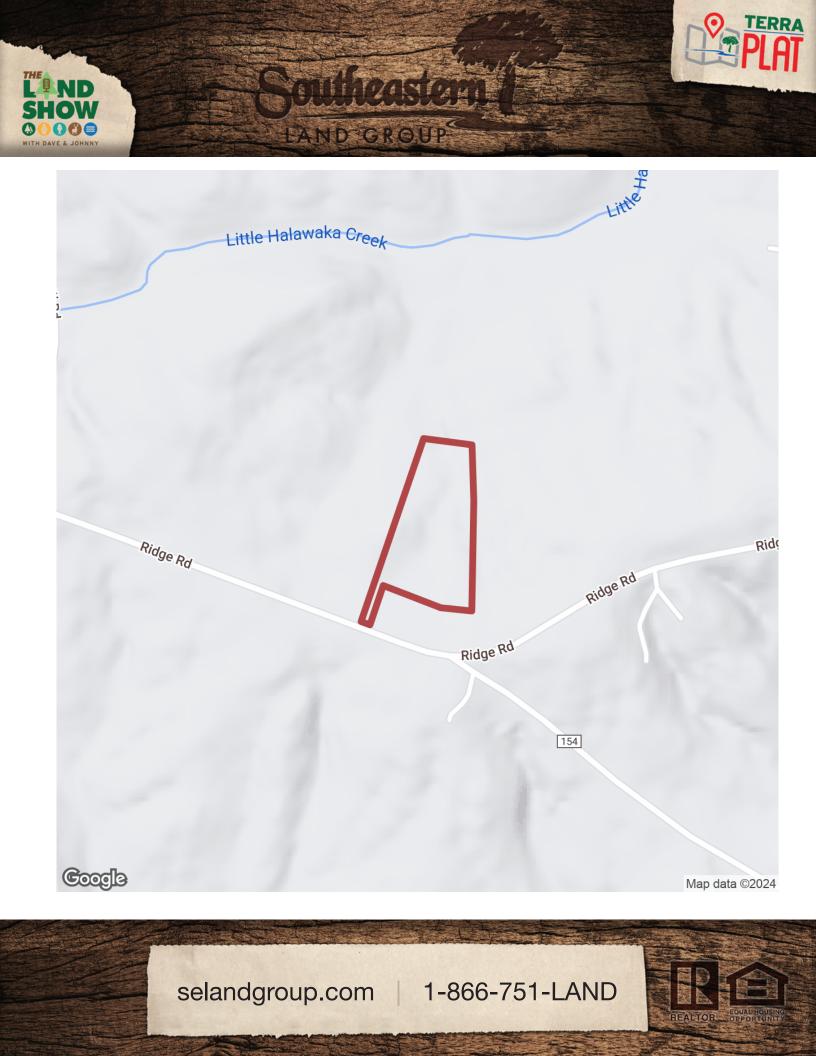

## 10+/- acres in Lee County, Alabama

10 acres of unrestricted land in Opelika city limits!! Private access that opens up to a rolling terrain of mixed hardwoods and pines. A rare find, priced to sell! Experience land living with the benefit of Opelika Schools! Minutes from downtown Opelika and Tigertown, and approximately 20 minutes to Auburn University. Multiple homesites with the option to split the property in the future, if desired. Power and water utilities are available at Ridge Road, which is city maintained.