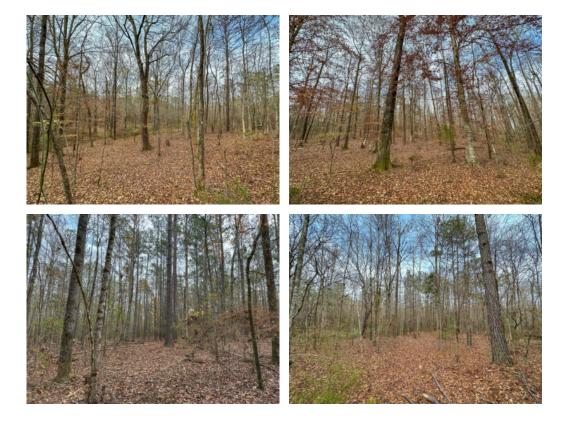

## 10+/- acres in Lee County, Alabama

10 acres of unrestricted land in Opelika city limits!! Private access that opens up to a rolling terrain of mixed hardwoods and pines. A rare find, priced to sell! Experience land living with the benefit of Opelika Schools! Minutes from downtown Opelika and Tigertown, and approximately 20 minutes to Auburn University. Multiple homesites with the option to split the property in the future, if desired. Power and water utilities are available at Ridge Road, which is city maintained.