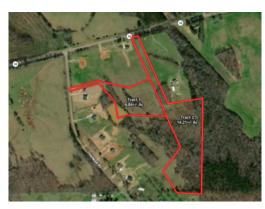

#### 21.05+/- acres in Pike County, Georgia

Two beautiful estate lots packaged together totaling 21.05+/- acres, within 5 minutes of Zebulon. Come check out these two parcels with frontage/access off Chapman Road (Tract 1) and Highway 18 (Tract 2). Tract 1 off Chapman Road boasts a nice rolling pasture and frontage on a serene private pond. Tract 2 off Highway 18 also has pasture, wooded in the rear, along with a spring-fed stream. Gentle topography and ready for your new construction. Call for a showing and make this your new homestead with a friend or relative! Licensed Georgia agent must be present when buyer is on property. Owner will not sell separately.