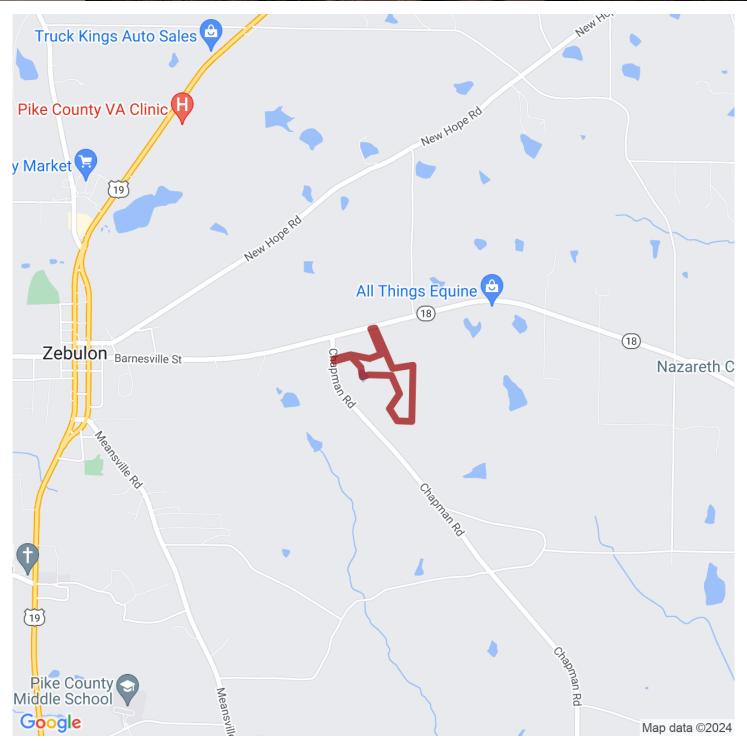

#### 21.05+/- acres in Pike County, Georgia

Two beautiful estate lots packaged together totaling 21.05+/- acres, within 5 minutes of Zebulon. Come check out these two parcels with frontage/access off Chapman Road (Tract 1) and Highway 18 (Tract 2). Tract 1 off Chapman Road boasts a nice rolling pasture and frontage on a serene private pond. Tract 2 off Highway 18 also has pasture, wooded in the rear, along with a spring-fed stream. Gentle topography and ready for your new construction. Call for a showing and make this your new homestead with a friend or relative! Licensed Georgia agent must be present when buyer is on property. Owner will not sell separately.

#### Southeastern L TAND GROUP

Brazier Rd All (18) (18) (18) Centra Restoration & Georgia Roofing Chapman Ro Barnesville St **Coogle** Ch Map data ©2024