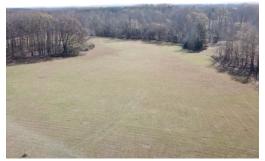

#### 21.05+/- acres in Pike County, Georgia

Two beautiful estate lots packaged together totaling 21.05+/- acres, within 5 minutes of Zebulon. Come check out these two parcels with frontage/access off Chapman Road (Tract 1) and Highway 18 (Tract 2). Tract 1 off Chapman Road boasts a nice rolling pasture and frontage on a serene private pond. Tract 2 off Highway 18 also has pasture, wooded in the rear, along with a spring-fed stream. Gentle topography and ready for your new construction. Call for a showing and make this your new homestead with a friend or relative! Licensed Georgia agent must be present when buyer is on property. Owner will not sell separately.