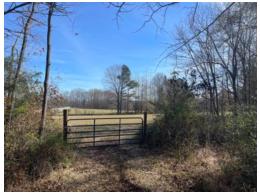

#### 21.05+/- acres in Pike County, Georgia

Two beautiful estate lots packaged together totaling 21.05+/- acres, within 5 minutes of Zebulon. Come check out these two parcels with frontage/access off Chapman Road (Tract 1) and Highway 18 (Tract 2). Tract 1 off Chapman Road boasts a nice rolling pasture and frontage on a serene private pond. Tract 2 off Highway 18 also has pasture, wooded in the rear, along with a spring-fed stream. Gentle topography and ready for your new construction. Call for a showing and make this your new homestead with a friend or relative! Licensed Georgia agent must be present when buyer is on property. Owner will not sell separately.