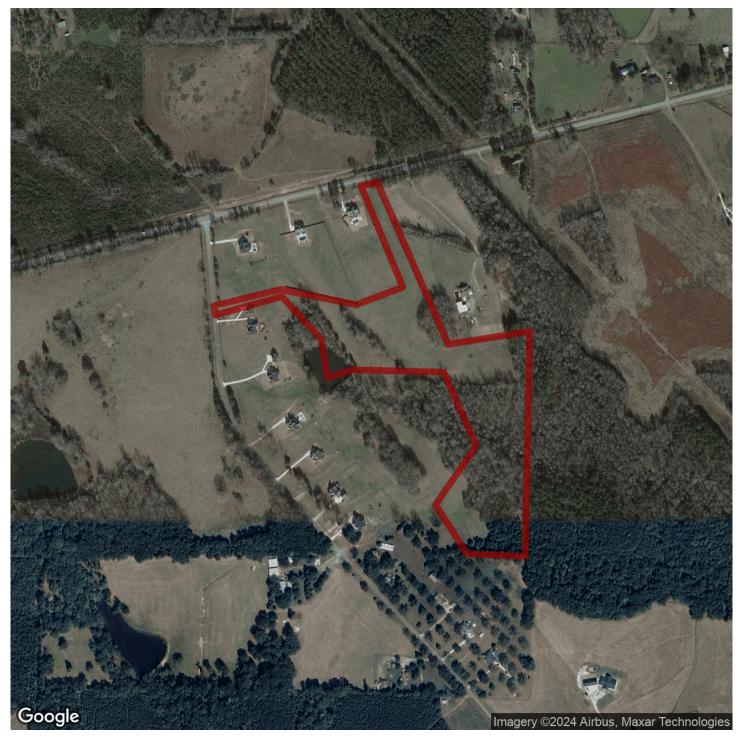

#### 21.05+/- acres in Pike County, Georgia

Two beautiful estate lots packaged together totaling 21.05+/- acres, within 5 minutes of Zebulon. Come check out these two parcels with frontage/access off Chapman Road (Tract 1) and Highway 18 (Tract 2). Tract 1 off Chapman Road boasts a nice rolling pasture and frontage on a serene private pond. Tract 2 off Highway 18 also has pasture, wooded in the rear, along with a spring-fed stream. Gentle topography and ready for your new construction. Call for a showing and make this your new homestead with a friend or relative! Licensed Georgia agent must be present when buyer is on property. Owner will not sell separately.

Mini farm · \$249,900 View online at http://selg.biz/2052