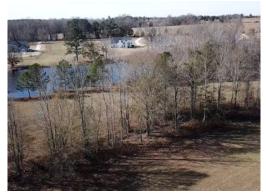

#### 21.05+/- acres in Pike County, Georgia

Two beautiful estate lots packaged together totaling 21.05+/- acres, within 5 minutes of Zebulon. Come check out these two parcels with frontage/access off Chapman Road (Tract 1) and Highway 18 (Tract 2). Tract 1 off Chapman Road boasts a nice rolling pasture and frontage on a serene private pond. Tract 2 off Highway 18 also has pasture, wooded in the rear, along with a spring-fed stream. Gentle topography and ready for your new construction. Call for a showing and make this your new homestead with a friend or relative! Licensed Georgia agent must be present when buyer is on property. Owner will not sell separately.