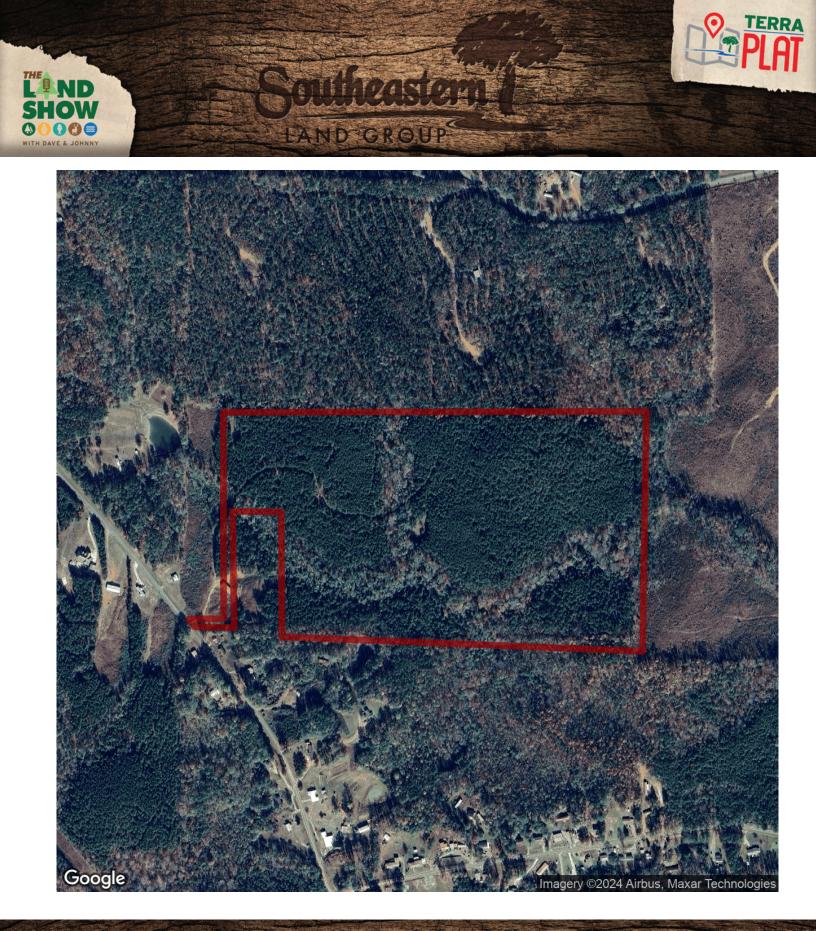

## 70+/- acres in Coosa County, Alabama

If you've been searching for an affordable hunting and timber investment tract, here's your opportunity!!

This 70 +/- acres is located in Coosa County, just south of Goodwater, AL on County Rd 52. The majority of the property consists of pine plantation and there's approximately 13 acres of large hardwood SMZ's. A creek flows across the property and there are trails and food plots in place, providing great habitat for deer and turkeys. The pine plantation is ready for its first thinning, so the new owner can enjoy an immediate return on their investment. There is a conservation easement protecting the property from being developed, but there is a 3 acre building envelope and power is available at the county road.