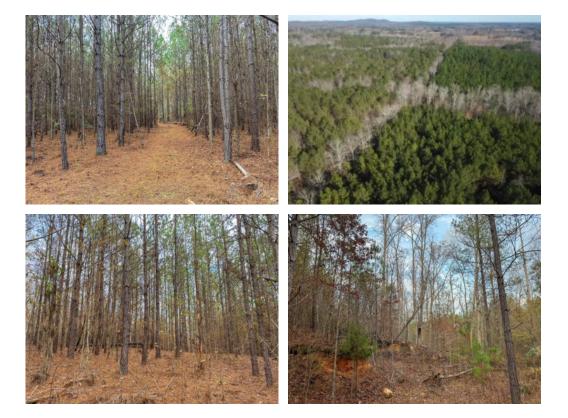

## 70+/- acres in Coosa County, Alabama

If you've been searching for an affordable hunting and timber investment tract, here's your opportunity!!

This 70 +/- acres is located in Coosa County, just south of Goodwater, AL on County Rd 52. The majority of the property consists of pine plantation and there's approximately 13 acres of large hardwood SMZ's. A creek flows across the property and there are trails and food plots in place, providing great habitat for deer and turkeys. The pine plantation is ready for its first thinning, so the new owner can enjoy an immediate return on their investment. There is a conservation easement protecting the property from being developed, but there is a 3 acre building envelope and power is available at the county road.