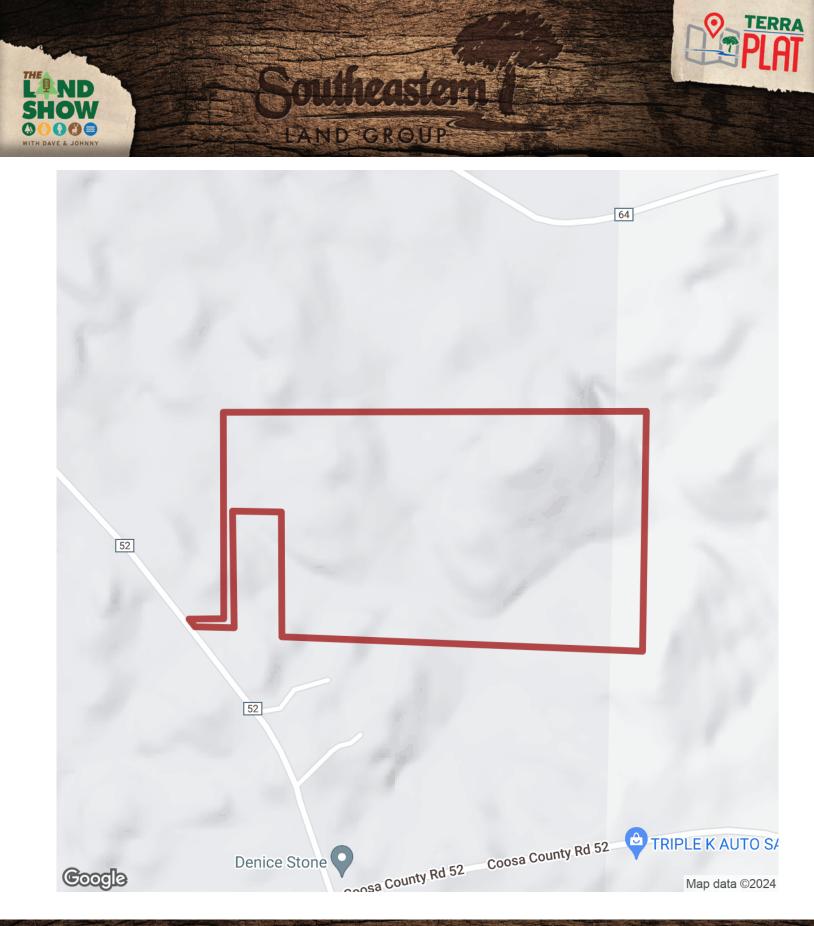

## 70+/- acres in Coosa County, Alabama

If you've been searching for an affordable hunting and timber investment tract, here's your opportunity!!

This 70 +/- acres is located in Coosa County, just south of Goodwater, AL on County Rd 52. The majority of the property consists of pine plantation and there's approximately 13 acres of large hardwood SMZ's. A creek flows across the property and there are trails and food plots in place, providing great habitat for deer and turkeys. The pine plantation is ready for its first thinning, so the new owner can enjoy an immediate return on their investment. There is a conservation easement protecting the property from being developed, but there is a 3 acre building envelope and power is available at the county road.