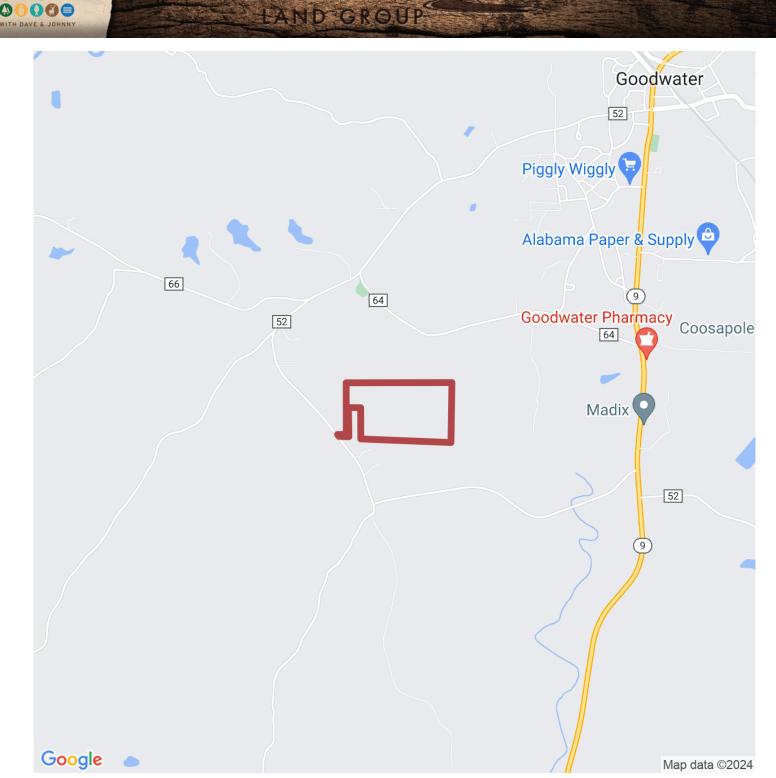

Proximity: 15 +/- miles from Alexander City and Sylcauga, less than an hour from Auburn, and an hour and 15 minutes to Birmingham.

Acreage with Homesite · \$0 View online at http://selg.biz/4749

selandgroup.com