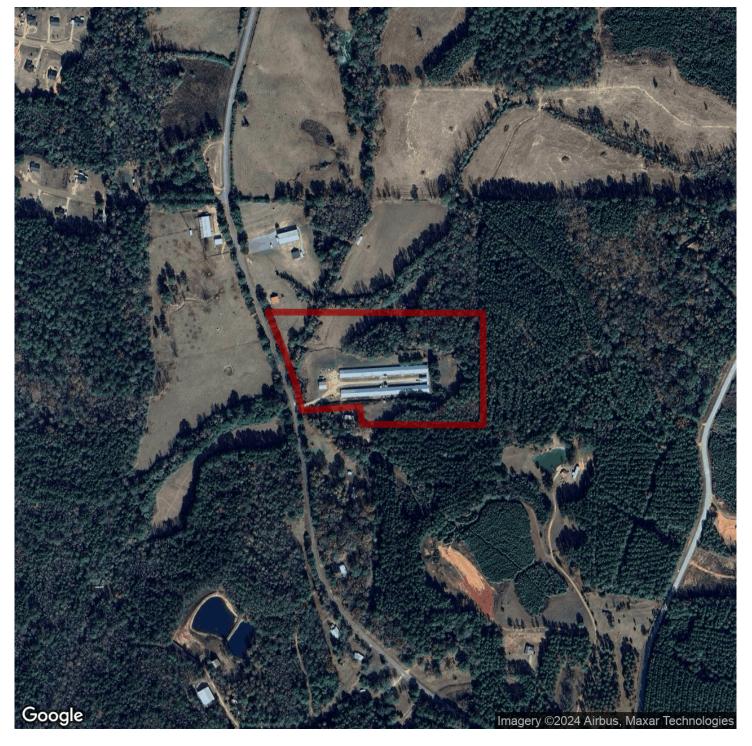

## 16+/- acres in Neshoba County, Mississippi

Breazeale Breeder Farm – Two House Breeder Hen Farm in Neshoba County, MS **Breazeale Breeder Hen Farm** is a two-house farm located near Philadelphia, Mississippi in Neshoba County. The farm has two 40×500 houses built in 2004 with a connecting egg collecting area and a central egg room. The farm grows for Tyson Foods. Equipment includes:

The farm has 16+/- acres (acreage information from the Neshoba County Tax assessor's maps). This farm is located just minutes from Philadelphia, Mississippi.

Poultry farms are biosecure facilities. Absolutely no visits to the farm without an appointment. All potential purchasers must be prequalified with the PoultrySouth Team prior to scheduling a farm visit.