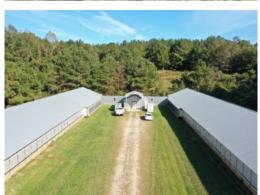

## 16+/- acres in Neshoba County, Mississippi

Breazeale Breeder Farm – Two House Breeder Hen Farm in Neshoba County, MS **Breazeale Breeder Hen Farm** is a two-house farm located near Philadelphia, Mississippi in Neshoba County. The farm has two 40×500 houses built in 2004 with a connecting egg collecting area and a central egg room. The farm grows for Tyson Foods. Equipment includes:

The farm has 16+/- acres (acreage information from the Neshoba County Tax assessor's maps). This farm is located just minutes from Philadelphia, Mississippi.

Poultry farms are biosecure facilities. Absolutely no visits to the farm without an appointment. All potential purchasers must be prequalified with the PoultrySouth Team prior to scheduling a farm visit.