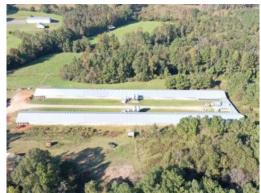

## 16+/- acres in Neshoba County, Mississippi

Breazeale Breeder Farm – Two House Breeder Hen Farm in Neshoba County, MS **Breazeale Breeder Hen Farm** is a two-house farm located near Philadelphia, Mississippi in Neshoba County. The farm has two 40×500 houses built in 2004 with a connecting egg collecting area and a central egg room. The farm grows for Tyson Foods. Equipment includes:

The farm has 16+/- acres (acreage information from the Neshoba County Tax assessor's maps). This farm is located just minutes from Philadelphia, Mississippi.

Poultry farms are biosecure facilities. Absolutely no visits to the farm without an appointment. All potential purchasers must be prequalified with the PoultrySouth Team prior to scheduling a farm visit.