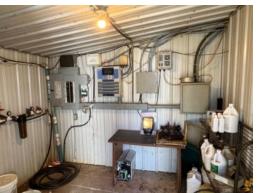

Rotem Controllers
Cumberland Feeders (Chain for hens)
Nests will be replaced in the updates.
Lubing drinker lines
LED Lights
Wood Slats
Wells for the water source

Updates will include new Valco Nests and Big Dutchman Chain Male Feeders. There are some other smaller items on the update list as well. The quote for these updates will be \$206,000. Also, dirt will need to be added under some of the slat areas and along sidewalls of the houses at an additional cost.