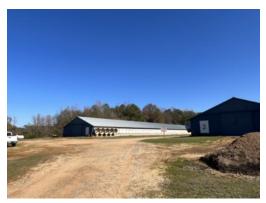

## 16+/- acres in Neshoba County, Mississippi

Breazeale Breeder Farm – Two House Breeder Hen Farm in Neshoba County, MS **Breazeale Breeder Hen Farm** is a two-house farm located near Philadelphia, Mississippi in Neshoba County. The farm has two 40×500 houses built in 2004 with a connecting egg collecting area and a central egg room. The farm grows for Tyson Foods. Equipment includes: