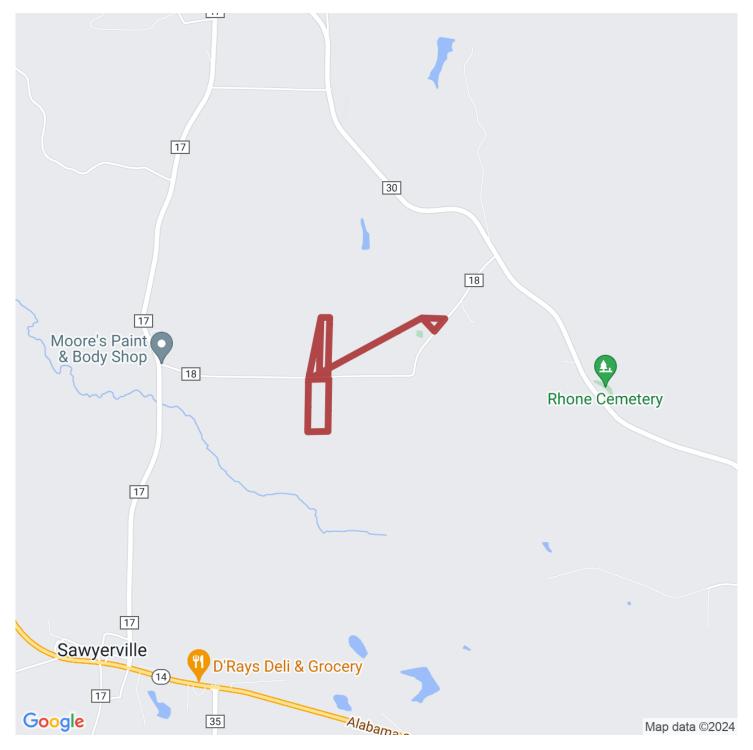

### 23 acres +/- in Sawyerville, AL

This property is made up of four separate parcels all along County Rd. 18 just North of Hwy. 14 in the Sawyerville community. Two parcels are together on the South side of 18 which encompasses approximately 15 acres. There is an old homesite with concrete drive leading into the property. The landscape is made up of mostly pine and some hardwood pre-merchantable timber. The third parcel is across the road to the North. It is made up of approximately 6 acres of mostly pine regeneration with a mix of hardwood as well. The Fourth parcel is around 2 acres that was cut not long ago. County water and electricity run down the road making all these parcels great homestead sites.

This property is located approximately 10 miles from Greensboro, 15 miles from Eutaw, 31 miles from Demopolis and 39 miles from Tuscaloosa. Please call **Cooper Holmes @ 205-292-6356** for a tour of the property.