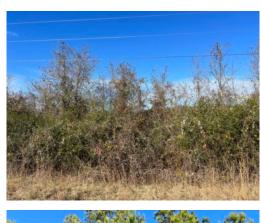

### 23 acres +/- in Sawyerville, AL

This property is made up of four separate parcels all along County Rd. 18 just North of Hwy. 14 in the Sawyerville community. Two parcels are together on the South side of 18 which encompasses approximately 15 acres. There is an old homesite with concrete drive leading into the property. The landscape is made up of mostly pine and some hardwood pre-merchantable timber. The third parcel is across the road to the North. It is made up of approximately 6 acres of mostly pine regeneration with a mix of hardwood as well. The Fourth parcel is around 2 acres that was cut not long ago. County water and electricity run down the road making all these parcels great homestead sites.