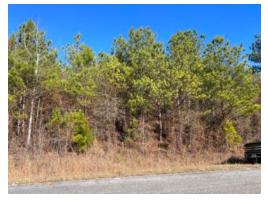

### 23 acres +/- in Sawyerville, AL

This property is made up of four separate parcels all along County Rd. 18 just North of Hwy. 14 in the Sawyerville community. Two parcels are together on the South side of 18 which encompasses approximately 15 acres. There is an old homesite with concrete drive leading into the property. The landscape is made up of mostly pine and some hardwood pre-merchantable timber. The third parcel is across the road to the North. It is made up of approximately 6 acres of mostly pine regeneration with a mix of hardwood as well. The Fourth parcel is around 2 acres that was cut not long ago. County water and electricity run down the road making all these parcels great homestead sites.