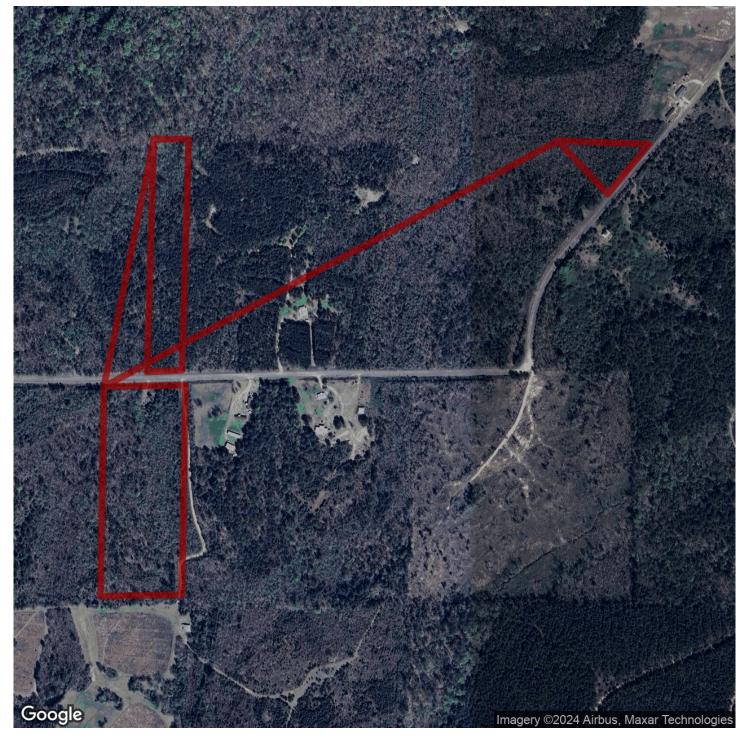

### 23 acres +/- in Sawyerville, AL

This property is made up of four separate parcels all along County Rd. 18 just North of Hwy. 14 in the Sawyerville community. Two parcels are together on the South side of 18 which encompasses approximately 15 acres. There is an old homesite with concrete drive leading into the property. The landscape is made up of mostly pine and some hardwood pre-merchantable timber. The third parcel is across the road to the North. It is made up of approximately 6 acres of mostly pine regeneration with a mix of hardwood as well. The Fourth parcel is around 2 acres that was cut not long ago. County water and electricity run down the road making all these parcels great homestead sites.

This property is located approximately 10 miles from Greensboro, 15 miles from Eutaw, 31 miles from Demopolis and 39 miles from Tuscaloosa. Please call **Cooper Holmes @ 205-292-6356** for a tour of the property.