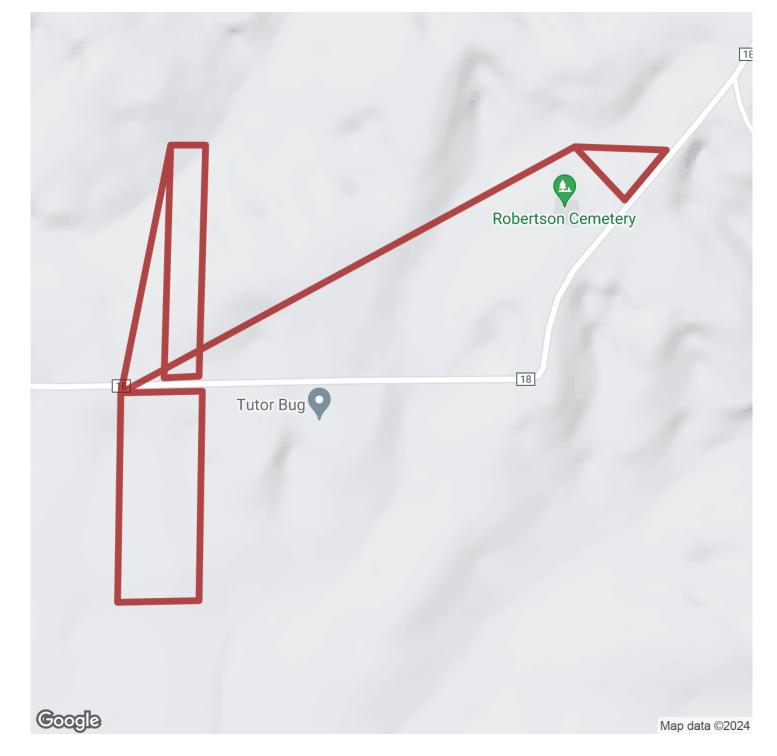

### 23 acres +/- in Sawyerville, AL

This property is made up of four separate parcels all along County Rd. 18 just North of Hwy. 14 in the Sawyerville community. Two parcels are together on the South side of 18 which encompasses approximately 15 acres. There is an old homesite with concrete drive leading into the property. The landscape is made up of mostly pine and some hardwood pre-merchantable timber. The third parcel is across the road to the North. It is made up of approximately 6 acres of mostly pine regeneration with a mix of hardwood as well. The Fourth parcel is around 2 acres that was cut not long ago. County water and electricity run down the road making all these parcels great homestead sites.

This property is located approximately 10 miles from Greensboro, 15 miles from Eutaw, 31 miles from Demopolis and 39 miles from Tuscaloosa. Please call **Cooper Holmes @ 205-292-6356** for a tour of the property.