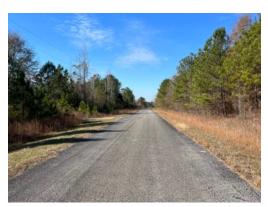

### 23 acres +/- in Sawyerville, AL

This property is made up of four separate parcels all along County Rd. 18 just North of Hwy. 14 in the Sawyerville community. Two parcels are together on the South side of 18 which encompasses approximately 15 acres. There is an old homesite with concrete drive leading into the property. The landscape is made up of mostly pine and some hardwood pre-merchantable timber. The third parcel is across the road to the North. It is made up of approximately 6 acres of mostly pine regeneration with a mix of hardwood as well. The Fourth parcel is around 2 acres that was cut not long ago. County water and electricity run down the road making all these parcels great homestead sites.