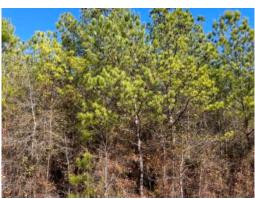

### 23 acres +/- in Sawyerville, AL

This property is made up of four separate parcels all along County Rd. 18 just North of Hwy. 14 in the Sawyerville community. Two parcels are together on the South side of 18 which encompasses approximately 15 acres. There is an old homesite with concrete drive leading into the property. The landscape is made up of mostly pine and some hardwood pre-merchantable timber. The third parcel is across the road to the North. It is made up of approximately 6 acres of mostly pine regeneration with a mix of hardwood as well. The Fourth parcel is around 2 acres that was cut not long ago. County water and electricity run down the road making all these parcels great homestead sites.