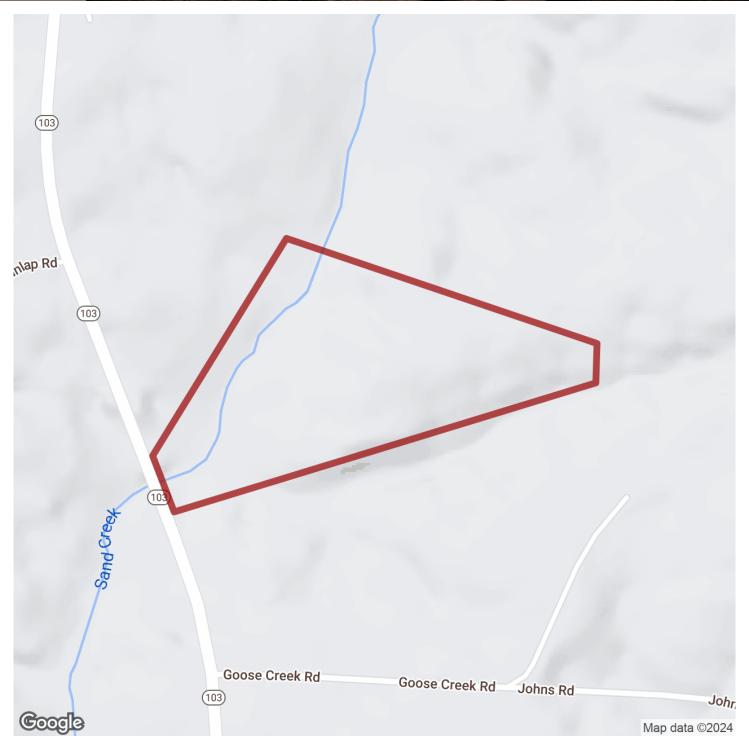

### 51+/- acres in Harris County, Georgia

#### Homestead, Hunting, and Investment

This is an excellent opportunity to own acreage in a highly desirable area near I-85. This property, a short drive to West Point, Valley, Columbus, LaGrange, and Auburn, features a mix of natural regrowth and mature pine and hardwood timber. Sand Creek flows the length of the property, providing a year-round water source for wildlife and enhancing the overall serenity and beauty. There are multiple potential homesites, and electricity is available at the entrance. Established food plots, paired with the natural regrowth and large SMZ's, make this an exceptional hunting property. Several existing roads facilitate easy navigation around the tract. Whether you're seeking a location to build your dream home, a great recreational and hunting tract, a land investment in a growing area, or all of the above, this is a great opportunity!