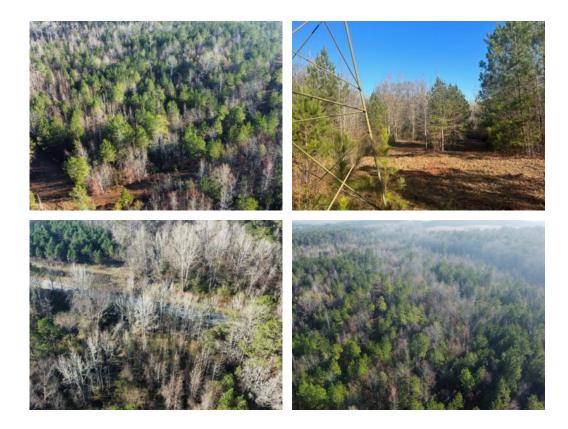

#### Homestead, Hunting, and Investment

This is an excellent opportunity to own acreage in a highly desirable area near I-85. This property, a short drive to West Point, Valley, Columbus, LaGrange, and Auburn, features a mix of natural regrowth and mature pine and hardwood timber. Sand Creek flows the length of the property, providing a year-round water source for wildlife and enhancing the overall serenity and beauty. There are multiple potential homesites, and electricity is available at the entrance. Established food plots, paired with the natural regrowth and large SMZ's, make this an exceptional hunting property. Several existing roads facilitate easy navigation around the tract. Whether you're seeking a location to build your dream home, a great recreational and hunting tract, a land investment in a growing area, or all of the above, this is a great opportunity!