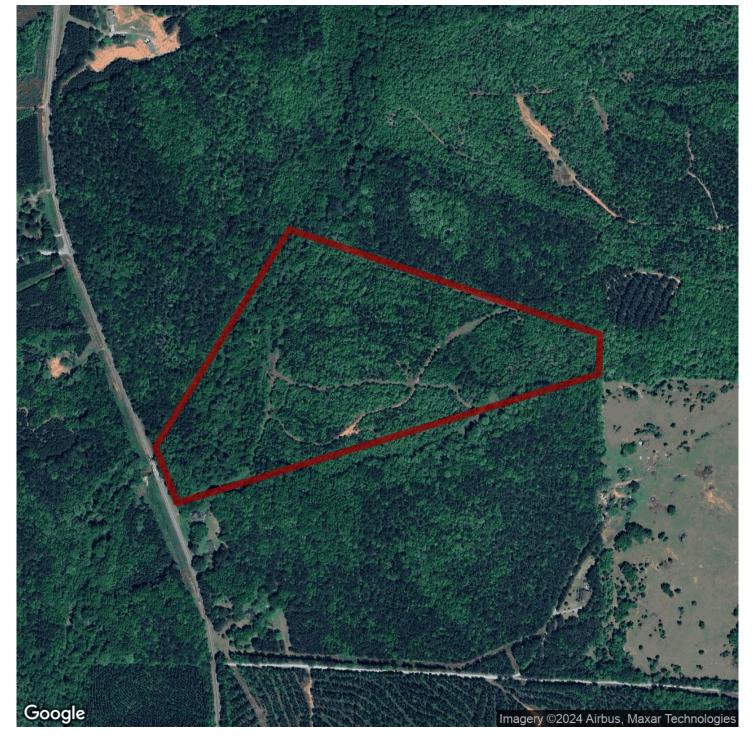

### 51+/- acres in Harris County, Georgia

#### Homestead, Hunting, and Investment

This is an excellent opportunity to own acreage in a highly desirable area near I-85. This property, a short drive to West Point, Valley, Columbus, LaGrange, and Auburn, features a mix of natural regrowth and mature pine and hardwood timber. Sand Creek flows the length of the property, providing a year-round water source for wildlife and enhancing the overall serenity and beauty. There are multiple potential homesites, and electricity is available at the entrance. Established food plots, paired with the natural regrowth and large SMZ's, make this an exceptional hunting property. Several existing roads facilitate easy navigation around the tract. Whether you're seeking a location to build your dream home, a great recreational and hunting tract, a land investment in a growing area, or all of the above, this is a great opportunity!