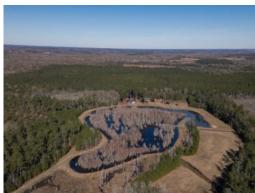

#### 770+/- acres in Crenshaw County, Alabama

Welcome to Hills and Hollows. This unique 770+/- acre recreational property boasts over 3 miles of frontage on the Conecuh River and a gorgeous mix of mature pine and hardwood forest, sprinkled with many open areas for hunting. Spend your winter morning nestled in your favorite tree stand, overlooking a beautiful palmetto flat or a large greenfield, waiting on a monster buck. Or slip in one of the many creeks or sloughs, listening to ducks whistle through the timber, flying into gun range. In the spring, enjoy listening to turkeys making noise across the breathtaking hardwood bottoms, while sneaking down the elaborate, well built road system throughout the property. When finished hunting your favorite wild game or birds, ease back to the 8+/- acre pond, filled with colorful cypress trees, and catch healthy largemouth bass. After you've had all the fun you can stand, relax on the large porch of the 4000+/- sq ft lodge, where you can share your hunting stories with family and friends in front of the huge outdoor fireplace. Inside the lodge, you will find a beautiful, huge family area with a fireplace, a bar from which to serve drinks and food, and a comfy living room area to watch TV, relax and socialize. When the day is done, you have the choice of 5 bedrooms and 3 bathrooms in which to clean up, rest up and be ready for another morning of adventure. The family has owned Hills and Hollows for over 10 years and have many wonderful stories of past experiences here. If you would like the opportunity to make your own adventure stories here, please contact me, Scott Mills, to view this absolutely gorgeous, unique property. 334-300-6663. Seller is willing to divide the property.