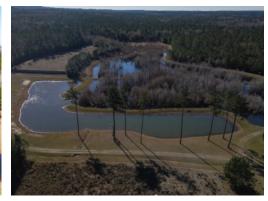

#### 770+/- acres in Crenshaw County, Alabama

Welcome to Hills and Hollows. This unique 770+/- acre recreational property boasts over 3 miles of frontage on the Conecuh River and a gorgeous mix of mature pine and hardwood forest, sprinkled with many open areas for hunting. Spend your winter morning nestled in your favorite tree stand, overlooking a beautiful palmetto flat or a large greenfield, waiting on a monster buck. Or slip in one of the many creeks or sloughs, listening to ducks whistle through the timber, flying into gun range. In the spring, enjoy listening to turkeys making noise across the breathtaking hardwood bottoms, while sneaking down the elaborate, well built road system throughout the property. When finished hunting your favorite wild game or birds, ease back to the 8+/- acre pond, filled with colorful cypress trees, and catch healthy largemouth bass. After you've had all the fun you can stand, relax on the large porch of the 4000+/- sq ft lodge, where you can share your hunting stories with family and friends in front of the huge outdoor fireplace. Inside the lodge, you will find a beautiful, huge family area with a fireplace, a bar from which to serve drinks and food, and a comfy living room area to watch TV, relax and socialize. When the day is done, you have the choice of 5 bedrooms and 3 bathrooms in which to clean up, rest up and be ready for another morning of adventure. The family has owned Hills and Hollows for over 10 years and have many wonderful stories of past experiences here. If you would like the opportunity to make your own adventure stories here, please contact me, Scott Mills, to view this absolutely gorgeous, unique property. 334-300-6663. Seller is willing to divide the property.