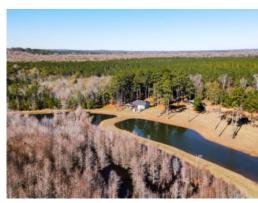

#### 770+/- acres in Crenshaw County, Alabama

Welcome to Hills and Hollows. This unique 770+/- acre recreational property boasts over 3 miles of frontage on the Conecuh River and a gorgeous mix of mature pine and hardwood forest, sprinkled with many open areas for hunting. Spend your winter morning nestled in your favorite tree stand, overlooking a beautiful palmetto flat or a large greenfield, waiting on a monster buck. Or slip in one of the many creeks or sloughs, listening to ducks whistle through the timber, flying into gun range. In the spring, enjoy listening to turkeys making noise across the breathtaking hardwood bottoms, while sneaking down the elaborate, well built road system throughout the property. When finished hunting your favorite wild game or birds, ease back to the 8+/- acre pond, filled with colorful cypress trees, and catch healthy largemouth bass. After you've had all the fun you can stand, relax on the large porch of the 4000+/- sq ft lodge, where you can share your hunting stories with family and friends in front of the huge outdoor fireplace. Inside the lodge, you will find a beautiful, huge family area with a fireplace, a bar from which to serve drinks and food, and a comfy living room area to watch TV, relax and socialize. When the day is done, you have the choice of 5 bedrooms and 3 bathrooms in which to clean up, rest up and be ready for another morning of adventure. The family has owned Hills and Hollows for over 10 years and have many wonderful stories of past experiences here. If you would like the opportunity to make your own adventure stories here, please contact me, Scott Mills, to view this absolutely gorgeous, unique property. 334-300-6663. Seller is willing to divide the property.