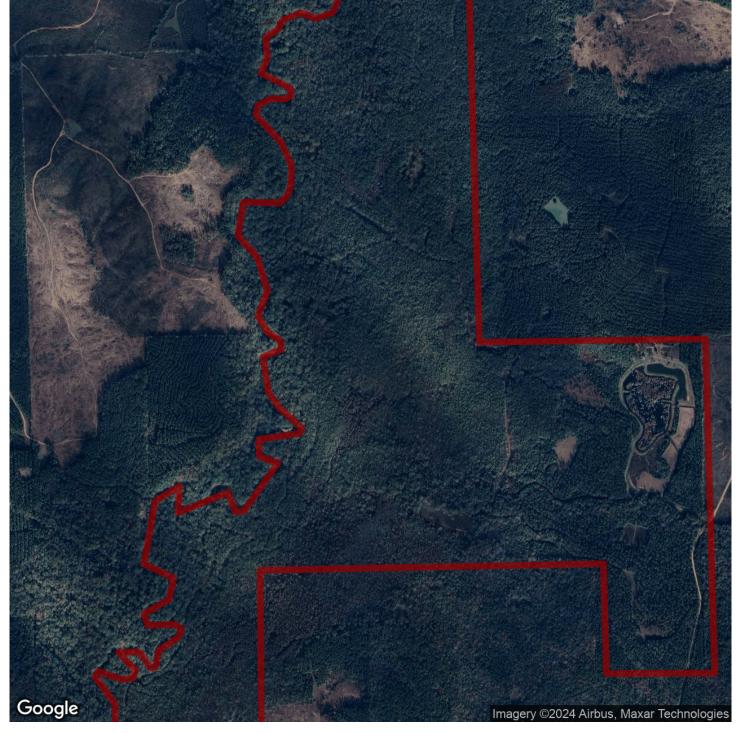

#### 770+/- acres in Crenshaw County, Alabama

Welcome to Hills and Hollows. This unique 770+/- acre recreational property boasts over 3 miles of frontage on the Conecuh River and a gorgeous mix of mature pine and hardwood forest, sprinkled with many open areas for hunting. Spend your winter morning nestled in your favorite tree stand, overlooking a beautiful palmetto flat or a large greenfield, waiting on a monster buck. Or slip in one of the many creeks or sloughs, listening to ducks whistle through the timber, flying into gun range. In the spring, enjoy listening to turkeys making noise across the breathtaking hardwood bottoms, while sneaking down the elaborate, well built road system throughout the property. When finished hunting your favorite wild game or birds, ease back to the 8+/- acre pond, filled with colorful cypress trees, and catch healthy largemouth bass. After you've had all the fun you can stand, relax on the large porch of the 4000+/- sq ft lodge, where you can share your hunting stories with family and friends in front of the huge outdoor fireplace. Inside the lodge, you will find a beautiful, huge family area with a fireplace, a bar from which to serve drinks and food, and a comfy living room area to watch TV, relax and socialize. When the day is done, you have the choice of 5 bedrooms and 3 bathrooms in which to clean up, rest up and be ready for another morning of adventure. The family has owned Hills and Hollows for over 10 years and have many wonderful stories of past experiences here. If you would like the opportunity to make your own adventure stories here, please contact me, Scott Mills, to view this absolutely gorgeous, unique property. 334-300-6663. Seller is willing to divide the property.