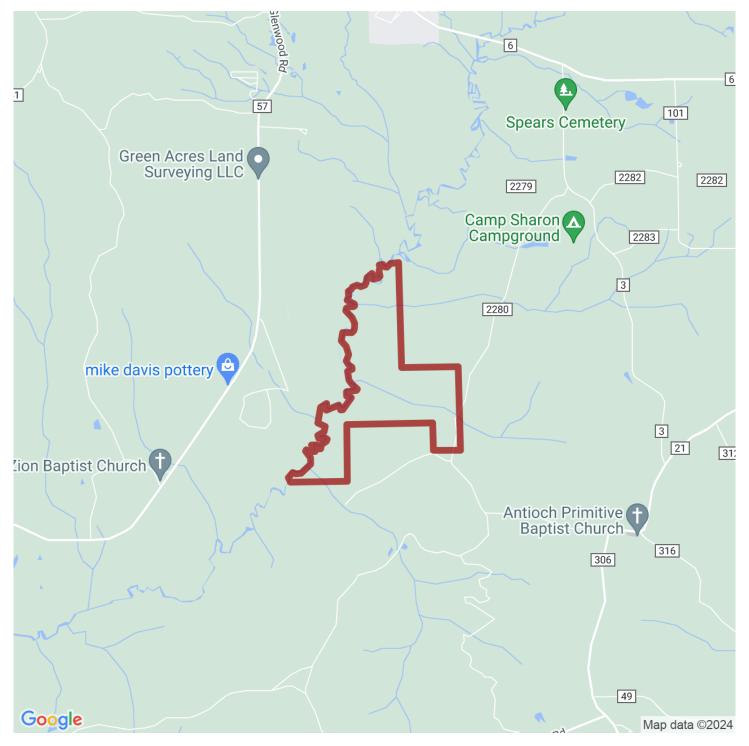

#### 770+/- acres in Crenshaw County, Alabama

Welcome to Hills and Hollows. This unique 770+/- acre recreational property boasts over 3 miles of frontage on the Conecuh River and a gorgeous mix of mature pine and hardwood forest, sprinkled with many open areas for hunting. Spend your winter morning nestled in your favorite tree stand, overlooking a beautiful palmetto flat or a large greenfield, waiting on a monster buck. Or slip in one of the many creeks or sloughs, listening to ducks whistle through the timber, flying into gun range. In the spring, enjoy listening to turkeys making noise across the breathtaking hardwood bottoms, while sneaking down the elaborate, well built road system throughout the property. When finished hunting your favorite wild game or birds, ease back to the 8+/- acre pond, filled with colorful cypress trees, and catch healthy largemouth bass. After you've had all the fun you can stand, relax on the large porch of the 4000+/- sq ft lodge, where you can share your hunting stories with family and friends in front of the huge outdoor fireplace. Inside the lodge, you will find a beautiful, huge family area with a fireplace, a bar from which to serve drinks and food, and a comfy living room area to watch TV, relax and socialize. When the day is done, you have the choice of 5 bedrooms and 3 bathrooms in which to clean up, rest up and be ready for another morning of adventure. The family has owned Hills and Hollows for over 10 years and have many wonderful stories of past experiences here. If you would like the opportunity to make your own adventure stories here, please contact me, Scott Mills, to view this absolutely gorgeous, unique property. 334-300-6663. Seller is willing to divide the property.

# Southeastern. HAND GROUP

Deer Creek Blue Creek Honey Jones Cre Map data ©2024 **@** 

selandgroup.com

1-866-751-LAND