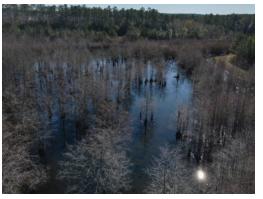

#### 770+/- acres in Crenshaw County, Alabama

Welcome to Hills and Hollows. This unique 770+/- acre recreational property boasts over 3 miles of frontage on the Conecuh River and a gorgeous mix of mature pine and hardwood forest, sprinkled with many open areas for hunting. Spend your winter morning nestled in your favorite tree stand, overlooking a beautiful palmetto flat or a large greenfield, waiting on a monster buck. Or slip in one of the many creeks or sloughs, listening to ducks whistle through the timber, flying into gun range. In the spring, enjoy listening to turkeys making noise across the breathtaking hardwood bottoms, while sneaking down the elaborate, well built road system throughout the property. When finished hunting your favorite wild game or birds, ease back to the 8+/- acre pond, filled with colorful cypress trees, and catch healthy largemouth bass. After you've had all the fun you can stand, relax on the large porch of the 4000+/- sq ft lodge, where you can share your hunting stories with family and friends in front of the huge outdoor fireplace. Inside the lodge, you will find a beautiful, huge family area with a fireplace, a bar from which to serve drinks and food, and a comfy living room area to watch TV, relax and socialize. When the day is done, you have the choice of 5 bedrooms and 3 bathrooms in which to clean up, rest up and be ready for another morning of adventure. The family has owned Hills and Hollows for over 10 years and have many wonderful stories of past experiences here. If you would like the opportunity to make your own adventure stories here, please contact me, Scott Mills, to view this absolutely gorgeous, unique property. 334-300-6663. Seller is willing to divide the property.