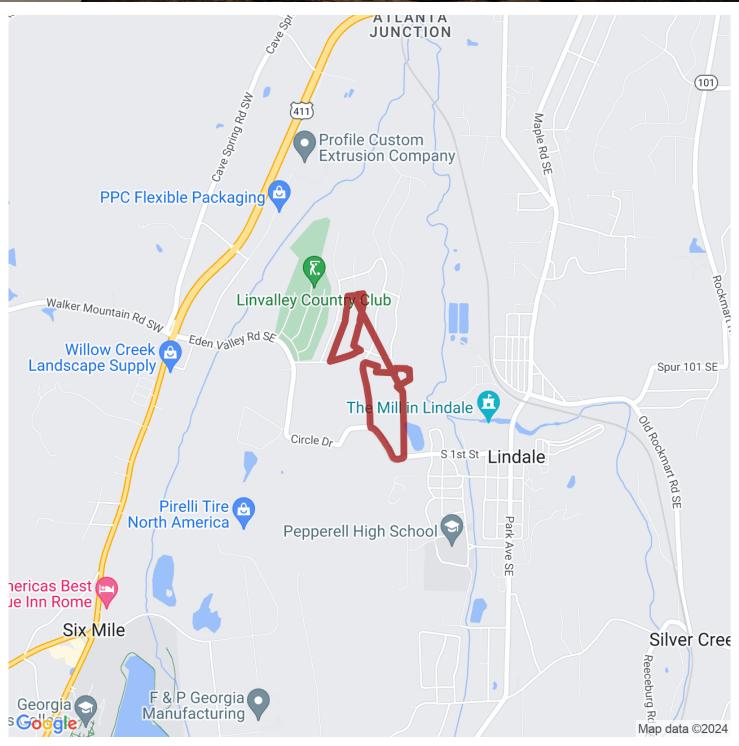

### 47+/- acres in Floyd County, Georgia

Developers if you are looking for land to start your next project take a look at this 47+/- acres. These parcels are located in close proximity to an already established neighborhood convenient to Rome. These tracts lay out nicely and will afford a developer the opportunity to start on a blank canvas. The smaller tract is 13+/- acres and the larger tract is 34+/- acres.

Property is shown by appointment only. Do enter the property without a Georgia licensed real estate agent. Commission will be 1% to the agent if the agent doesn't show their buyer the property.

Developmental · \$705,000 View online at http://selg.biz/4451