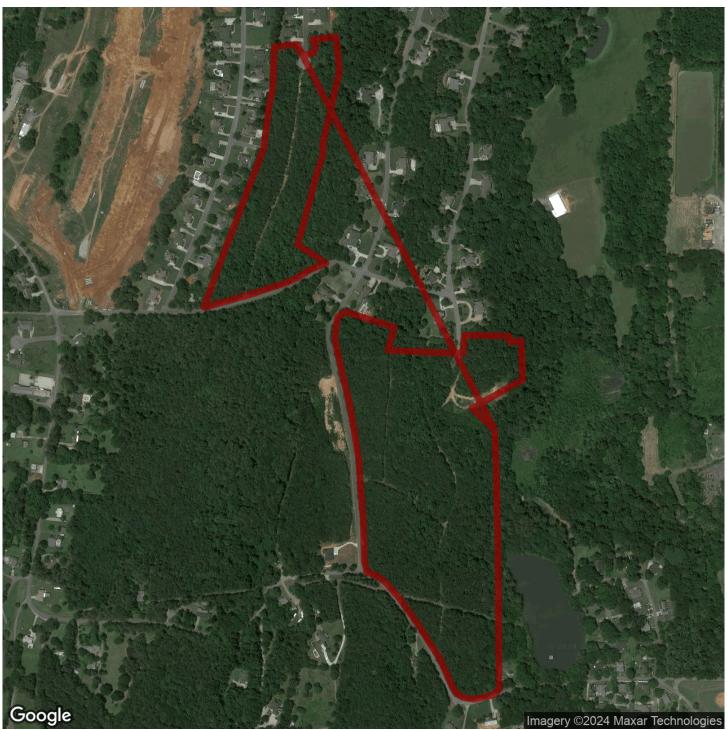

### 47+/- acres in Floyd County, Georgia

Developers if you are looking for land to start your next project take a look at this 47+/- acres. These parcels are located in close proximity to an already established neighborhood convenient to Rome. These tracts lay out nicely and will afford a developer the opportunity to start on a blank canvas. The smaller tract is 13+/- acres and the larger tract is 34+/- acres.

Property is shown by appointment only. Do enter the property without a Georgia licensed real estate agent. Commission will be 1% to the agent if the agent doesn't show their buyer the property.

Developmental · \$705,000 View online at http://selg.biz/4451