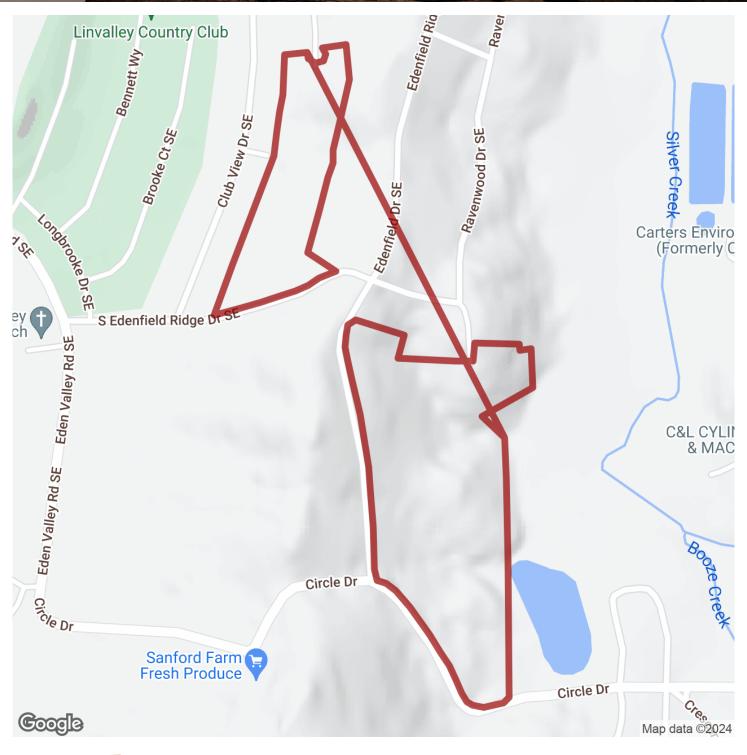

### 47+/- acres in Floyd County, Georgia

Developers if you are looking for land to start your next project take a look at this 47+/- acres. These parcels are located in close proximity to an already established neighborhood convenient to Rome. These tracts lay out nicely and will afford a developer the opportunity to start on a blank canvas. The smaller tract is 13+/- acres and the larger tract is 34+/- acres.

Property is shown by appointment only. Do enter the property without a Georgia licensed real estate agent. Commission will be 1% to the agent if the agent doesn't show their buyer the property.

Developmental · \$705,000 View online at http://selg.biz/4451