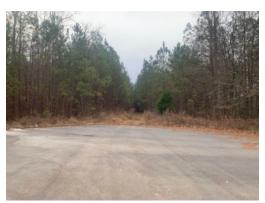

### 47+/- acres in Floyd County, Georgia

Developers if you are looking for land to start your next project take a look at this 47+/- acres. These parcels are located in close proximity to an already established neighborhood convenient to Rome. These tracts lay out nicely and will afford a developer the opportunity to start on a blank canvas. The smaller tract is 13+/- acres and the larger tract is 34+/- acres.